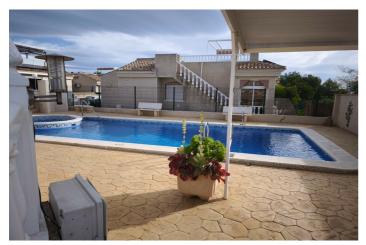

## La Vega Baja, Algorfa

Single-story chalet with a solarium and private garden located on a 216 m<sup>2</sup> plot with 84 m<sup>2</sup> built and 73 m<sup>2</sup> usable area plus an 18 m<sup>2</sup> basement. Its design combines comfort and functionality in an urbanization with a communal pool and large shared spaces. The house features an entrance porch leading to the living room with a fireplace, three bedrooms with built-in wardrobes, an independent kitchen with a utility room, and a full bathroom. On the upper floor, there is a solarium accessed via an exterior staircase from the garden, perfect for enjoying the sun and relaxing moments. From the garden, you can access an 18 m<sup>2</sup> basement through a small aluminum door. This space is not listed in the property's registry but is ideal as storage or an additional recreational area. The property tax (IBI) is  $\leq 258.63$  per year, and the community fees are  $\leq 149.56$  annually. This property is perfect for those seeking tranquility and comfort in a well-maintained residential environment.