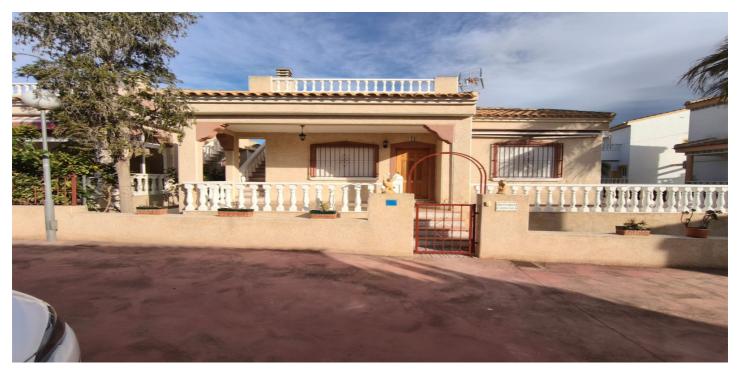

## La Vega Baja, Algorfa

Single-story chalet with a solarium and private garden located on a 216 m<sup>2</sup> plot with 84 m<sup>2</sup> built and 73 m<sup>2</sup> usable area plus an 18 m<sup>2</sup> basement. Its design combines comfort and functionality in an urbanization with a communal pool and large shared spaces. The house features an entrance porch leading to the living room with a fireplace, three bedrooms with built-in wardrobes, an independent kitchen with a utility room, and a full bathroom. On the upper floor, there is a solarium accessed via an exterior staircase from the garden, perfect for enjoying the sun and relaxing moments. From the garden, you can access an 18 m<sup>2</sup> basement through a small aluminum door. This space is not listed in the property's registry but is ideal as storage or an additional recreational area. The property tax (IBI) is  $\leq 258.63$  per year, and the community fees are  $\leq 149.56$  annually. This property is perfect for those seeking tranquility and comfort in a well-maintained residential environment.