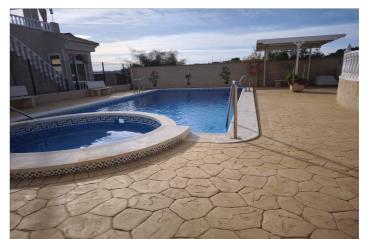

## La Vega Baja, Algorfa

Single-story chalet with a solarium and private garden located on a 216 m<sup>2</sup> plot with 84 m<sup>2</sup> built and 73 m<sup>2</sup> usable area plus an 18 m<sup>2</sup> basement. Its design combines comfort and functionality in an urbanization with a communal pool and large shared spaces. The house features an entrance porch leading to the living room with a fireplace, three bedrooms with built-in wardrobes, an independent kitchen with a utility room, and a full bathroom. On the upper floor, there is a solarium accessed via an exterior staircase from the garden, perfect for enjoying the sun and relaxing moments. From the garden, you can access an 18 m<sup>2</sup> basement through a small aluminum door. This space is not listed in the property's registry but is ideal as storage or an additional recreational area. The property tax (IBI) is  $\leq 258.63$  per year, and the community fees are  $\leq 149.56$  annually. This property is perfect for those seeking tranquility and comfort in a well-maintained residential environment.