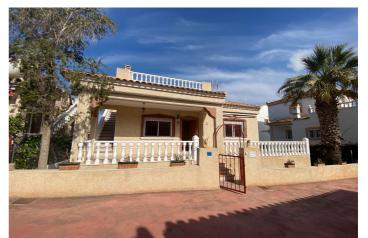

## La Vega Baja, Algorfa

Single-story chalet with a solarium and private garden located on a 216 m<sup>2</sup> plot with 84 m<sup>2</sup> built and 73 m<sup>2</sup> usable area plus an 18 m<sup>2</sup> basement. Its design combines comfort and functionality in an urbanization with a communal pool and large shared spaces. The house features an entrance porch leading to the living room with a fireplace, three bedrooms with built-in wardrobes, an independent kitchen with a utility room, and a full bathroom. On the upper floor, there is a solarium accessed via an exterior staircase from the garden, perfect for enjoying the sun and relaxing moments. From the garden, you can access an 18 m<sup>2</sup> basement through a small aluminum door. This space is not listed in the property's registry but is ideal as storage or an additional recreational area. The property tax (IBI) is  $\leq 258.63$  per year, and the community fees are  $\leq 149.56$  annually. This property is perfect for those seeking tranquility and comfort in a well-maintained residential environment.