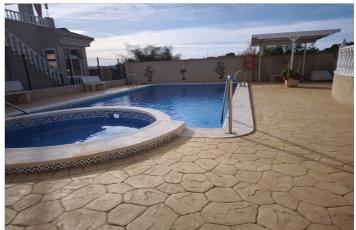

## La Vega Baja, Algorfa

Single-story chalet with a solarium and private garden located on a 216 m<sup>2</sup> plot with 84 m<sup>2</sup> built and 73 m<sup>2</sup> usable area plus an 18 m<sup>2</sup> basement. Its design combines comfort and functionality in an urbanization with a communal pool and large shared spaces. The house features an entrance porch leading to the living room with a fireplace, three bedrooms with built-in wardrobes, an independent kitchen with a utility room, and a full bathroom. On the upper floor, there is a solarium accessed via an exterior staircase from the garden, perfect for enjoying the sun and relaxing moments. From the garden, you can access an 18 m<sup>2</sup> basement through a small aluminum door. This space is not listed in the property's registry but is ideal as storage or an additional recreational area. The property tax (IBI) is  $\leq 258.63$  per year, and the community fees are  $\leq 149.56$  annually. This property is perfect for those seeking tranquility and comfort in a well-maintained residential environment.