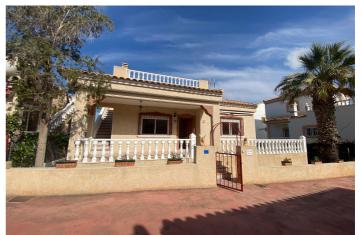

## La Vega Baja, Algorfa

Single-story chalet with a solarium and private garden located on a 216 m<sup>2</sup> plot with 84 m<sup>2</sup> built and 73 m<sup>2</sup> usable area plus an 18 m<sup>2</sup> basement. Its design combines comfort and functionality in an urbanization with a communal pool and large shared spaces. The house features an entrance porch leading to the living room with a fireplace, three bedrooms with built-in wardrobes, an independent kitchen with a utility room, and a full bathroom. On the upper floor, there is a solarium accessed via an exterior staircase from the garden, perfect for enjoying the sun and relaxing moments. From the garden, you can access an 18 m<sup>2</sup> basement through a small aluminum door. This space is not listed in the property's registry but is ideal as storage or an additional recreational area. The property tax (IBI) is  $\leq 258.63$  per year, and the community fees are  $\leq 149.56$  annually. This property is perfect for those seeking tranquility and comfort in a well-maintained residential environment.