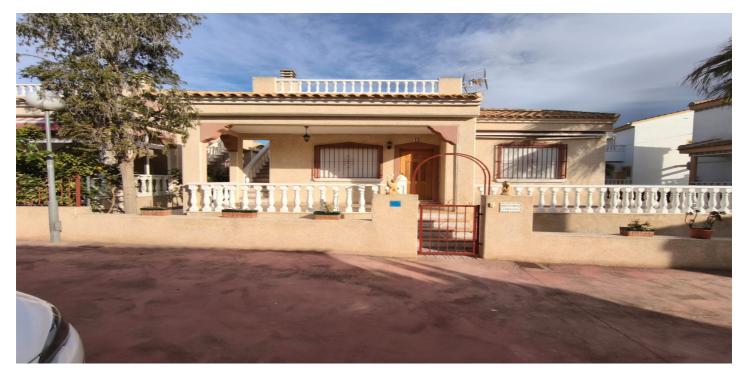

## La Vega Baja, Algorfa

Single-story chalet with a solarium and private garden located on a 216 m<sup>2</sup> plot with 84 m<sup>2</sup> built and 73 m<sup>2</sup> usable area plus an 18 m<sup>2</sup> basement. Its design combines comfort and functionality in an urbanization with a communal pool and large shared spaces. The house features an entrance porch leading to the living room with a fireplace, three bedrooms with built-in wardrobes, an independent kitchen with a utility room, and a full bathroom. On the upper floor, there is a solarium accessed via an exterior staircase from the garden, perfect for enjoying the sun and relaxing moments. From the garden, you can access an 18 m<sup>2</sup> basement through a small aluminum door. This space is not listed in the property's registry but is ideal as storage or an additional recreational area. The property tax (IBI) is  $\leq 258.63$  per year, and the community fees are  $\leq 149.56$  annually. This property is perfect for those seeking tranquility and comfort in a well-maintained residential environment.