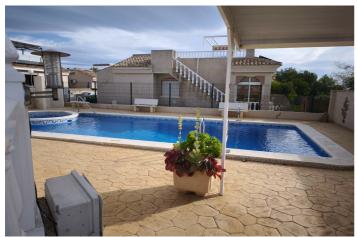

## La Vega Baja, Algorfa

Single-story chalet with a solarium and private garden located on a 216 m<sup>2</sup> plot with 84 m<sup>2</sup> built and 73 m<sup>2</sup> usable area plus an 18 m<sup>2</sup> basement. Its design combines comfort and functionality in an urbanization with a communal pool and large shared spaces. The house features an entrance porch leading to the living room with a fireplace, three bedrooms with built-in wardrobes, an independent kitchen with a utility room, and a full bathroom. On the upper floor, there is a solarium accessed via an exterior staircase from the garden, perfect for enjoying the sun and relaxing moments. From the garden, you can access an 18 m<sup>2</sup> basement through a small aluminum door. This space is not listed in the property's registry but is ideal as storage or an additional recreational area. The property tax (IBI) is  $\leq 258.63$  per year, and the community fees are  $\leq 149.56$  annually. This property is perfect for those seeking tranquility and comfort in a well-maintained residential environment.