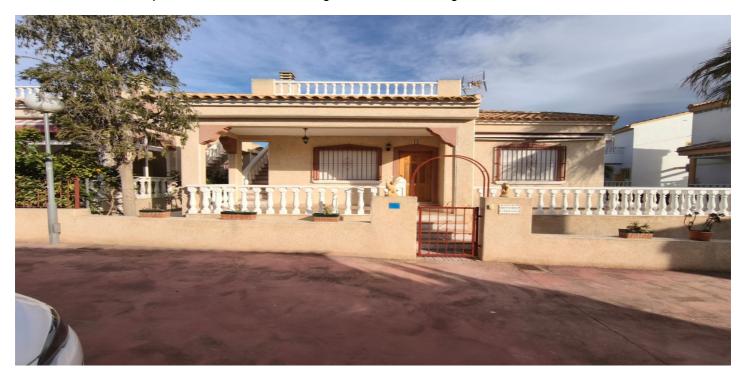

## La Vega Baja, Algorfa

Single-story chalet with a solarium and private garden located on a 216 m² plot with 84 m² built and 73 m² usable area plus an 18 m² basement. Its design combines comfort and functionality in an urbanization with a communal pool and large shared spaces. The house features an entrance porch leading to the living room with a fireplace, three bedrooms with built-in wardrobes, an independent kitchen with a utility room, and a full bathroom. On the upper floor, there is a solarium accessed via an exterior staircase from the garden, perfect for enjoying the sun and relaxing moments. From the garden, you can access an 18 m² basement through a small aluminum door. This space is not listed in the property's registry but is ideal as storage or an additional recreational area. The property tax (IBI) is €258.63 per year, and the community fees are €149.56 annually. This property is perfect for those seeking tranquility and comfort in a well-maintained residential environment.