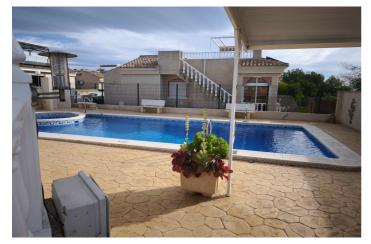

## La Vega Baja, Algorfa

Single-story chalet with a solarium and private garden located on a 216 m² plot with 84 m² built and 73 m² usable area plus an 18 m² basement. Its design combines comfort and functionality in an urbanization with a communal pool and large shared spaces. The house features an entrance porch leading to the living room with a fireplace, three bedrooms with built-in wardrobes, an independent kitchen with a utility room, and a full bathroom. On the upper floor, there is a solarium accessed via an exterior staircase from the garden, perfect for enjoying the sun and relaxing moments. From the garden, you can access an 18 m² basement through a small aluminum door. This space is not listed in the property's registry but is ideal as storage or an additional recreational area. The property tax (IBI) is €258.63 per year, and the community fees are €149.56 annually. This property is perfect for those seeking tranquility and comfort in a well-maintained residential environment.