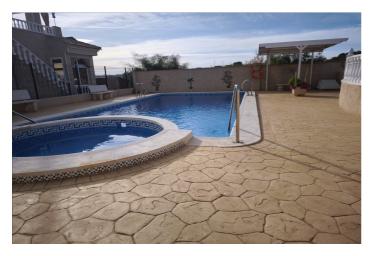

## La Vega Baja, Algorfa

Single-story chalet with a solarium and private garden located on a 216 m² plot with 84 m² built and 73 m² usable area plus an 18 m² basement. Its design combines comfort and functionality in an urbanization with a communal pool and large shared spaces. The house features an entrance porch leading to the living room with a fireplace, three bedrooms with built-in wardrobes, an independent kitchen with a utility room, and a full bathroom. On the upper floor, there is a solarium accessed via an exterior staircase from the garden, perfect for enjoying the sun and relaxing moments. From the garden, you can access an 18 m² basement through a small aluminum door. This space is not listed in the property's registry but is ideal as storage or an additional recreational area. The property tax (IBI) is €258.63 per year, and the community fees are €149.56 annually. This property is perfect for those seeking tranquility and comfort in a well-maintained residential environment.