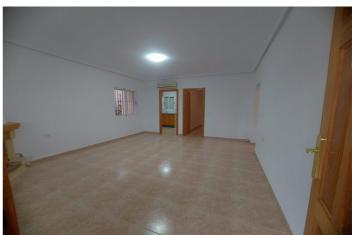

## La Vega Baja, Algorfa

Single-story chalet with a solarium and private garden located on a 216 m² plot with 84 m² built and 73 m² usable area plus an 18 m² basement. Its design combines comfort and functionality in an urbanization with a communal pool and large shared spaces. The house features an entrance porch leading to the living room with a fireplace, three bedrooms with built-in wardrobes, an independent kitchen with a utility room, and a full bathroom. On the upper floor, there is a solarium accessed via an exterior staircase from the garden, perfect for enjoying the sun and relaxing moments. From the garden, you can access an 18 m² basement through a small aluminum door. This space is not listed in the property's registry but is ideal as storage or an additional recreational area. The property tax (IBI) is €258.63 per year, and the community fees are €149.56 annually. This property is perfect for those seeking tranquility and comfort in a well-maintained residential environment.