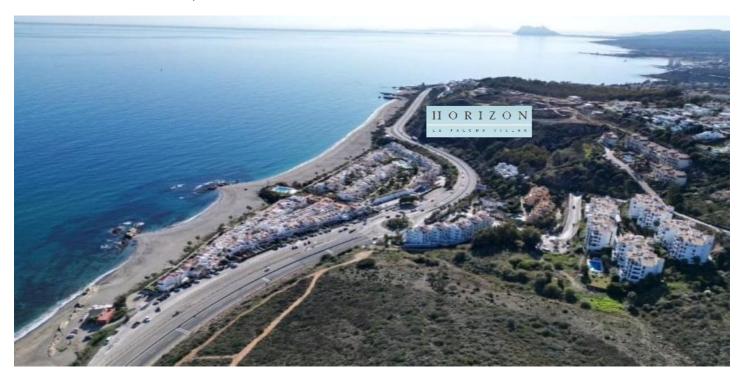

## Costa del Sol, Manilva

"LAST 4 UNITS OUT OF 27 ALREADY SOLD!

Choice of 4 urban plots in La Paloma to choose from with panoramic views of the Mediterranean Sea with a buildable area of a 25% above ground.

Magnificent opportunity to make your project of building a contemporary style villa a reality from 292 m2 built plus 166 m2 of terraces. Located in the western most part of the La Paloma and Punta Chullera areas in the municipality of Manilva, just 2 km from the Port of Sotogrande.