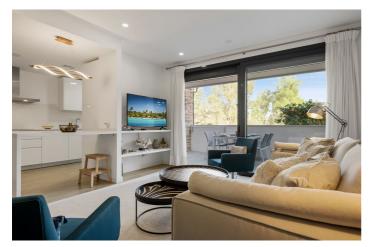

## Costa del Sol, La Cala

Spacious and sunny elevated ground floor corner apartment. With an ideal south and east orientation you are first line to the La Noria golf course and a flat, easy walk into La Cala town and beach. Completed in 2019, this was the show home for the development and was designed and furnished to a very high standard. The property is in amazing condition, with little use and additional improvements/ upgrades made by the current owners. Entrance into the large open plan living, dining room and kitchen with utility with access to the east facing terrace from the living area, and conveniently also from the kitchen which is modern and highly equipped. The property has three large double bedrooms, the master bedroom is en suite with walk in shower and double sinks, the two other bedrooms share a spacious main bathroom with bath and double sinks and they both have access to the south facing main terrace. This is one of the few houses in the development that have a true south facing orientation and the property is light, bright and peaceful with two terraces to enjoy or take cover from the sun. Priced to sell at 629,000 including underground parking space and large storage room.