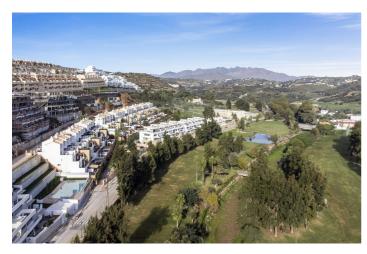

## Costa del Sol, La Cala

Spacious and sunny elevated ground floor corner apartment. With an ideal south and east orientation you are first line to the La Noria golf course and a flat, easy walk into La Cala town and beach. Completed in 2019, this was the show home for the development and was designed and furnished to a very high standard. The property is in amazing condition, with little use and additional improvements/ upgrades made by the current owners. Entrance into the large open plan living, dining room and kitchen with utility with access to the east facing terrace from the living area, and conveniently also from the kitchen which is modern and highly equipped. The property has three large double bedrooms, the master bedroom is en suite with walk in shower and double sinks, the two other bedrooms share a spacious main bathroom with bath and double sinks and they both have access to the south facing main terrace. This is one of the few houses in the development that have a true south facing orientation and the property is light, bright and peaceful with two terraces to enjoy or take cover from the sun. Priced to sell at 629,000 including underground parking space and large storage room.

mobility

ViewsSettingConditionGolfClose To GolfExcellent

Street
Urbanisation
Close To Shops
Close To Schools
Frontline Golf
Suburban
Village

PoolFurnitureKitchenCommunalFully FurnishedFully FittedGardenSecurityParkingCommunalGated ComplexUndergroundLandscapedElectric BlindsPrivate