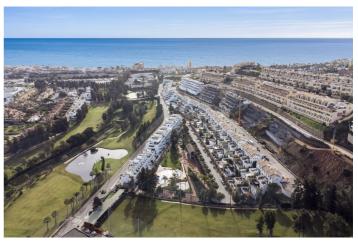

## Costa del Sol, La Cala

Spacious and sunny elevated ground floor corner apartment. With an ideal south and east orientation you are first line to the La Noria golf course and a flat, easy walk into La Cala town and beach. Completed in 2019, this was the show home for the development and was designed and furnished to a very high standard. The property is in amazing condition, with little use and additional improvements/ upgrades made by the current owners. Entrance into the large open plan living, dining room and kitchen with utility with access to the east facing terrace from the living area, and conveniently also from the kitchen which is modern and highly equipped. The property has three large double bedrooms, the master bedroom is en suite with walk in shower and double sinks, the two other bedrooms share a spacious main bathroom with bath and double sinks and they both have access to the south facing main terrace. This is one of the few houses in the development that have a true south facing orientation and the property is light, bright and peaceful with two terraces to enjoy or take cover from the sun. Priced to sell at 629,000 including underground parking space and large storage room.

mobility

ViewsSettingConditionGolfClose To GolfExcellent

Street
Urbanisation
Close To Shops
Close To Schools
Frontline Golf
Suburban
Village

PoolFurnitureKitchenCommunalFully FurnishedFully FittedGardenSecurityParkingCommunalGated ComplexUndergroundLandscapedElectric BlindsPrivate