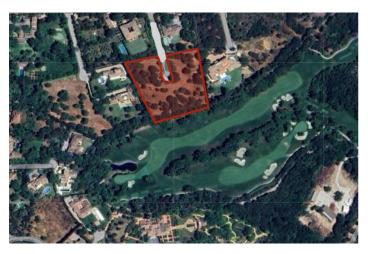

## Land for sale in Sotogrande Alto, Sotogrande

1.953.000 €

**Referenz:** R4882615 **Grundstücksgröße:** 5.699m<sup>2</sup>

## Costa de la Luz, Sotogrande Alto

Discover the perfect opportunity for building an independent luxury villa on our exceptional residential plots! These plots offer great potential, allowing you to create a sanctuary tailored to your desires. Enjoy the privacy of a serene lifestyle, surrounded by the beauty of nature. You'll experience peace and quiet while still being just minutes away from essential amenities and a view of the Valderrama Golf court. The plots offer a very good value with a price of only 342.65€/m2. The KEY TERMS for BUILDING are the following: - Minimum plot size 2,000 m² - volume conditions: maximum occupancy = 33% - maximum height = 9 meters at the highest point of the ridge and 6.5 meters at the eaves - maximum number of floors = 2 - maximum buildable area = 0.33 m<sup>2</sup>/m<sup>2</sup> - separation from boundaries: 6 meters to the road and 3 meters to the boundary and separation from the golf course: 20 meters Here are the PURCHASE OPTIONS for the PLOTS: 1: The entire area: totaling 11.528 m<sup>2</sup>, with a built size of 3.804,24 m<sup>2</sup> = 3.950.069,20 € 2: Two neighbouring plots (see picture attached): - plot 53 (2.607 m<sup>2</sup>) and 54 (3.092 m<sup>2</sup>), totaling 5.699 m<sup>2</sup>, with a built size of 1.880,67 m<sup>2</sup> = 1.952.762,35 € - plot 55 (2.771 m<sup>2</sup>) and 56 (3.058 m<sup>2</sup>), totaling 5.829 m<sup>2</sup>, with a built size of 1.923,57 m<sup>2</sup> = 1.997.306,85 € CREATE YOUR DREAM VILLA WITH A TURNKEY SOLUTION For those in pursuit of an extraordinary experience, we are proud to present our turnkey villa solution, bringing your vision to life. Our skilled team will expertly manage every facet of the construction journey, guaranteeing exceptional quality and design at every step—from material selection to the precise execution of every detail. ADDITIONAL COST FOR TURNKEY VILLA PROJECT The cost for a turnkey villa project, inclusive of all soft costs such as architects, licenses, insurances, geotechnical studies, and more, currently averages around 4,000€ per square meter for exceptional villas from 300 square meters upwards. This cost reflects the high quality of materials, craftsmanship, and attention to detail that we strive to provide for our discerning clients. EMBRACE THE QUALITY OF LIVING IN SOTOGRANDE Due to the area's elevation, it has become a favorite for golf enthusiasts, with exceptional golf courses located here. Perhaps the most famous of the Sotogrande golf courses, Valderrama (just 3 km away from the plots) shot to international fame when the 32nd Ryder Cup was played there - leading to this part of the coast being temporarily renamed the Costa del Golf. Additionally Sotogrande is a home to one of the most important polo clubs in the world. Sotogrande Alto is also adjacent to the national natural park 'El Pinar del Rey,' a verdant and tranquil expanse that provides a peaceful retreat and adds to the area's calm atmosphere. This unique geographical feature not only highlights Sotogrande Alto's exclusivity and prestige but also increases its attractiveness as a luxurious and serene place to live. Amenities include the International School, stables, Hotel N.H. Almenara, and as mentioned before, the prestigious golf courses of Valderrama, Almenara, and La Reserva. The nearby beachside area around the Real Club de Golf de Sotogrande offers a vibrant marina with restaurants, cafés, shops, and easy beach access. Stunning beaches with cliffs that offer magnificent views of Africa and the Strait of Gibraltar. They are excellent for water sports and birdwatching. Notable beaches include El Cabrero and Cala Taraje, located outside of Torreguadiaro, as well as Sotogrande and Torrecarbonera (set in a pristine natural environment). FACTS 3,0 km car / bike drive to the Clubhouse of the Valderrama Golf Court 5,2 km to the private Sotogrande International School 6,2 km to supermarkets such as Mercadona, Lidl and the Overseas british supermarkt 6.9 km to the beautiful beach of Sotogrande 7,0 km to La Reserva Club Sotogrande 7,2 km to the well known Tracadero Sotogrande 9,8 km to the notable beach of El Cabrero and Cala Taraje, located outside of Torreguadiaro 10,1 km to the port of Sotogrande (Puerto Sotogrande/Puerto Depertivo) 22,9 km to Gibraltar International airport 111 km to the airport of Malaga If you're looking for a place with a great sense of community where you can stroll through the streets and that serves as a home for many families, the San Roque neighborhood is a good choice.