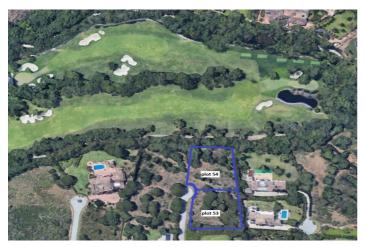

## Costa de la Luz, Sotogrande Alto

Discover the perfect opportunity for building an independent luxury villa on our exceptional residential plots! These plots offer great potential, allowing you to create a sanctuary tailored to your desires. Enjoy the privacy of a serene lifestyle, surrounded by the beauty of nature. You'll experience peace and quiet while still being just minutes away from essential amenities and a view of the Valderrama Golf court. The plots offer a very good value with a price of only 342.65€/m2. The KEY TERMS for BUILDING are the following: - Minimum plot size 2,000 m² - volume conditions: maximum occupancy = 33% - maximum height = 9 meters at the highest point of the ridge and 6.5 meters at the eaves - maximum number of floors = 2 - maximum buildable area = 0.33 m<sup>2</sup>/m<sup>2</sup> - separation from boundaries: 6 meters to the road and 3 meters to the boundary and separation from the golf course: 20 meters Here are the PURCHASE OPTIONS for the PLOTS: 1: The entire area: totaling 11.528 m<sup>2</sup>, with a built size of 3.804,24 m<sup>2</sup> = 3.950.069,20 € 2: Two neighbouring plots (see picture attached): - plot 53 (2.607 m<sup>2</sup>) and 54 (3.092 m<sup>2</sup>), totaling 5.699 m<sup>2</sup>, with a built size of 1.880,67 m<sup>2</sup> = 1.952.762,35 € - plot 55 (2.771 m<sup>2</sup>) and 56 (3.058 m<sup>2</sup>), totaling 5.829 m<sup>2</sup>, with a built size of 1.923,57 m<sup>2</sup> = 1.997.306,85 € CREATE YOUR DREAM VILLA WITH A TURNKEY SOLUTION For those in pursuit of an extraordinary experience, we are proud to present our turnkey villa solution, bringing your vision to life. Our skilled team will expertly manage every facet of the construction journey, guaranteeing exceptional quality and design at every step—from material selection to the precise execution of every detail. ADDITIONAL COST FOR TURNKEY VILLA PROJECT The cost for a turnkey villa project, inclusive of all soft costs such as architects, licenses, insurances, geotechnical studies, and more, currently averages around 4,000€ per square meter for exceptional villas from 300 square meters upwards. This cost reflects the high quality of materials, craftsmanship, and attention to detail that we strive to provide for our discerning clients. EMBRACE THE QUALITY OF LIVING IN SOTOGRANDE Due to the area's elevation, it has become a favorite for golf enthusiasts, with exceptional golf courses located here. Perhaps the most famous of the Sotogrande golf courses, Valderrama (just 3 km away from the plots) shot to international fame when the 32nd Ryder Cup was played there - leading to this part of the coast being temporarily renamed the Costa del Golf. Additionally Sotogrande is a home to one of the most important polo clubs in the world. Sotogrande Alto is also adjacent to the national natural park 'El Pinar del Rey,' a verdant and tranquil expanse that provides a peaceful retreat and adds to the area's calm atmosphere. This unique geographical feature not only highlights Sotogrande Alto's exclusivity and prestige but also increases its attractiveness as a luxurious and serene place to live. Amenities include the International School, stables, Hotel N.H. Almenara, and as mentioned before, the prestigious golf courses of Valderrama, Almenara, and La Reserva. The nearby beachside area around the Real Club de Golf de Sotogrande offers a vibrant marina with restaurants, cafés, shops, and easy beach access. Stunning beaches with cliffs that offer magnificent views of Africa and the Strait of Gibraltar. They are excellent for water sports and birdwatching. Notable beaches include El Cabrero and Cala Taraje, located outside of Torreguadiaro, as well as Sotogrande and Torrecarbonera (set in a pristine natural environment). FACTS 3,0 km car / bike drive to the Clubhouse of the Valderrama Golf Court 5,2 km to the private Sotogrande International School 6,2 km to supermarkets such as Mercadona, Lidl and the Overseas british supermarkt 6.9 km to the beautiful beach of Sotogrande 7,0 km to La Reserva Club Sotogrande 7,2 km to the well known Tracadero Sotogrande 9,8 km to the notable beach of El Cabrero and Cala Taraje, located outside of Torreguadiaro 10,1 km to the port of Sotogrande (Puerto Sotogrande/Puerto Depertivo) 22,9 km to Gibraltar International airport 111 km to the airport of Malaga If you're looking for a place with a great sense of community where you can stroll through the streets and that serves as a home for many families, the San Roque neighborhood is a good choice.