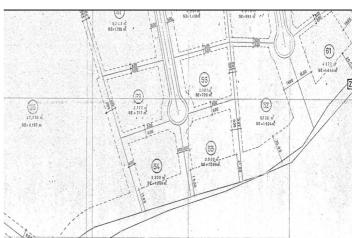

## Costa de la Luz, Sotogrande Alto

Discover the perfect opportunity for building an independent luxury villa on our exceptional residential plots! These plots offer great potential, allowing you to create a sanctuary tailored to your desires. Enjoy the privacy of a serene lifestyle, surrounded by the beauty of nature. You'll experience peace and quiet while still being just minutes away from essential amenities and a view of the Valderrama Golf court. The plots offer a very good value with a price of only 342.65€/m2. The KEY TERMS for BUILDING are the following: - Minimum plot size 2,000 m² - volume conditions: maximum occupancy = 33% - maximum height = 9 meters at the highest point of the ridge and 6.5 meters at the eaves - maximum number of floors = 2 - maximum buildable area = 0.33 m<sup>2</sup>/m<sup>2</sup> - separation from boundaries: 6 meters to the road and 3 meters to the boundary and separation from the golf course: 20 meters Here are the PURCHASE OPTIONS for the PLOTS: 1: The entire area: totaling 11.528 m<sup>2</sup>, with a built size of 3.804,24 m<sup>2</sup> = 3.950.069,20 € 2: Two neighbouring plots (see picture attached): - plot 53 (2.607 m<sup>2</sup>) and 54 (3.092 m<sup>2</sup>), totaling 5.699 m<sup>2</sup>, with a built size of 1.880,67 m<sup>2</sup> = 1.952.762,35 € - plot 55 (2.771 m<sup>2</sup>) and 56 (3.058 m<sup>2</sup>), totaling 5.829 m<sup>2</sup>, with a built size of 1.923,57 m<sup>2</sup> = 1.997.306,85 € CREATE YOUR DREAM VILLA WITH A TURNKEY SOLUTION For those in pursuit of an extraordinary experience, we are proud to present our turnkey villa solution, bringing your vision to life. Our skilled team will expertly manage every facet of the construction journey, guaranteeing exceptional quality and design at every step—from material selection to the precise execution of every detail. ADDITIONAL COST FOR TURNKEY VILLA PROJECT The cost for a turnkey villa project, inclusive of all soft costs such as architects, licenses, insurances, geotechnical studies, and more, currently averages around 4,000€ per square meter for exceptional villas from 300 square meters upwards. This cost reflects the high quality of materials, craftsmanship, and attention to detail that we strive to provide for our discerning clients. EMBRACE THE QUALITY OF LIVING IN SOTOGRANDE Due to the area's elevation, it has become a favorite for golf enthusiasts, with exceptional golf courses located here. Perhaps the most famous of the Sotogrande golf courses, Valderrama (just 3 km away from the plots) shot to international fame when the 32nd Ryder Cup was played there - leading to this part of the coast being temporarily renamed the Costa del Golf. Additionally Sotogrande is a home to one of the most important polo clubs in the world. Sotogrande Alto is also adjacent to the national natural park 'El Pinar del Rey,' a verdant and tranquil expanse that provides a peaceful retreat and adds to the area's calm atmosphere. This unique geographical feature not only highlights Sotogrande Alto's exclusivity and prestige but also increases its attractiveness as a luxurious and serene place to live. Amenities include the International School, stables, Hotel N.H. Almenara, and as mentioned before, the prestigious golf courses of Valderrama, Almenara, and La Reserva. The nearby beachside area around the Real Club de Golf de Sotogrande offers a vibrant marina with restaurants, cafés, shops, and easy beach access. Stunning beaches with cliffs that offer magnificent views of Africa and the Strait of Gibraltar. They are excellent for water sports and birdwatching. Notable beaches include El Cabrero and Cala Taraje, located outside of Torreguadiaro, as well as Sotogrande and Torrecarbonera (set in a pristine natural environment). FACTS 3,0 km car / bike drive to the Clubhouse of the Valderrama Golf Court 5,2 km to the private Sotogrande International School 6,2 km to supermarkets such as Mercadona, Lidl and the Overseas british supermarkt 6.9 km to the beautiful beach of Sotogrande 7,0 km to La Reserva Club Sotogrande 7,2 km to the well known Tracadero Sotogrande 9,8 km to the notable beach of El Cabrero and Cala Taraje, located outside of Torreguadiaro 10,1 km to the port of Sotogrande (Puerto Sotogrande/Puerto Depertivo) 22,9 km to Gibraltar International airport 111 km to the airport of Malaga If you're looking for a place with a great sense of community where you can stroll through the streets and that serves as a home for many families, the San Roque neighborhood is a good choice.