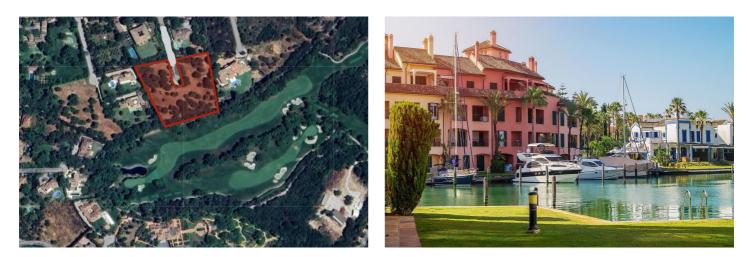

## Costa de la Luz, Sotogrande Alto

Discover the perfect opportunity for building an independent luxury villa on our exceptional residential plots! These plots offer great potential, allowing you to create a sanctuary tailored to your desires. Enjoy the privacy of a serene lifestyle, surrounded by the beauty of nature. You'll experience peace and quiet while still being just minutes away from essential amenities and a view of the Valderrama Golf court. The plots offer a very good value with a price of only 342.65€/m2. The KEY TERMS for BUILDING are the following: - Minimum plot size 2,000 m<sup>2</sup> - volume conditions: maximum occupancy = 33% - maximum height = 9 meters at the highest point of the ridge and 6.5 meters at the eaves - maximum number of floors = 2 - maximum buildable area = 0.33 m<sup>2</sup>/m<sup>2</sup> - separation from boundaries: 6 meters to the road and 3 meters to the boundary and separation from the golf course: 20 meters Here are the PURCHASE OPTIONS for the PLOTS: 1: The entire area: totaling 11.528 m<sup>2</sup>, with a built size of 3.804,24 m<sup>2</sup> = 3.950.069,20 € 2: Two neighbouring plots (see picture attached): - plot 53 (2.607 m<sup>2</sup>) and 54 (3.092 m<sup>2</sup>), totaling 5.699 m<sup>2</sup>, with a built size of 1.880,67 m<sup>2</sup> = 1.952.762,35 € - plot 55 (2.771 m<sup>2</sup>) and 56 (3.058 m<sup>2</sup>), totaling 5.829 m<sup>2</sup>, with a built size of 1.923,57 m<sup>2</sup> = 1.997.306,85 € CREATE YOUR DREAM VILLA WITH A TURNKEY SOLUTION For those in pursuit of an extraordinary experience, we are proud to present our turnkey villa solution, bringing your vision to life. Our skilled team will expertly manage every facet of the construction journey, guaranteeing exceptional quality and design at every step-from material selection to the precise execution of every detail. ADDITIONAL COST FOR TURNKEY VILLA PROJECT The cost for a turnkey villa project, inclusive of all soft costs such as architects, licenses, insurances, geotechnical studies, and more, currently averages around 4,000€ per square meter for exceptional villas from 300 square meters upwards. This cost reflects the high quality of materials, craftsmanship, and attention to detail that we strive to provide for our discerning clients. EMBRACE THE QUALITY OF LIVING IN SOTOGRANDE Due to the area's elevation, it has become a favorite for golf enthusiasts, with exceptional golf courses located here. Perhaps the most famous of the Sotogrande golf courses, Valderrama (just 3 km away from the plots) shot to international fame when the 32nd Ryder Cup was played there – leading to this part of the coast being temporarily renamed the Costa del Golf. Additionally Sotogrande is a home to one of the most important polo clubs in the world. Sotogrande Alto is also adjacent to the national natural park 'El Pinar del Rey,' a verdant and tranquil expanse that provides a peaceful retreat and adds to the area's calm atmosphere. This unique geographical feature not only highlights Sotogrande Alto's exclusivity and prestige but also increases its attractiveness as a luxurious and serene place to live. Amenities include the International School, stables, Hotel N.H. Almenara, and as mentioned before, the prestigious golf courses of Valderrama, Almenara, and La Reserva. The nearby beachside area around the Real Club de Golf de Sotogrande offers a vibrant marina with restaurants, cafés, shops, and easy beach access. Stunning beaches with cliffs that offer magnificent views of Africa and the Strait of Gibraltar. They are excellent for water sports and birdwatching. Notable beaches include El Cabrero and Cala Taraje, located outside of Torreguadiaro, as well as Sotogrande and Torrecarbonera (set in a pristine natural environment). FACTS 3,0 km car / bike drive to the Clubhouse of the Valderrama Golf Court 5,2 km to the private Sotogrande International School 6,2 km to supermarkets such as Mercadona, Lidl and the Overseas british supermarkt 6.9 km to the beautiful beach of Sotogrande 7,0 km to La Reserva Club Sotogrande 7,2 km to the well known Tracadero Sotogrande 9,8 km to the notable beach of El Cabrero and Cala Taraje, located outside of Torreguadiaro 10,1 km to the port of Sotogrande (Puerto Sotogrande/Puerto Depertivo) 22,9 km to Gibraltar International airport 111 km to the airport of Malaga If you're looking for a place with a great sense of community where you can stroll through the streets and that serves as a home for many families, the San Roque neighborhood is a good choice.