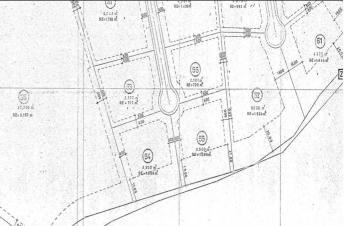

## Costa de la Luz, Sotogrande Alto

Discover the perfect opportunity for building an independent luxury villa on our exceptional residential plots! These plots offer great potential, allowing you to create a sanctuary tailored to your desires. Enjoy the privacy of a serene lifestyle, surrounded by the beauty of nature. You'll experience peace and quiet while still being just minutes away from essential amenities and a view of the Valderrama Golf court. The plots offer a very good value with a price of only 342.65€/m2. The KEY TERMS for BUILDING are the following: - Minimum plot size 2,000 m<sup>2</sup> - volume conditions: maximum occupancy = 33% - maximum height = 9 meters at the highest point of the ridge and 6.5 meters at the eaves - maximum number of floors = 2 - maximum buildable area = 0.33 m<sup>2</sup>/m<sup>2</sup> - separation from boundaries: 6 meters to the road and 3 meters to the boundary and separation from the golf course: 20 meters Here are the PURCHASE OPTIONS for the PLOTS: 1: The entire area: totaling 11.528 m<sup>2</sup>, with a built size of 3.804,24 m<sup>2</sup> = 3.950.069,20 € 2: Two neighbouring plots (see picture attached): - plot 53 (2.607 m<sup>2</sup>) and 54 (3.092 m<sup>2</sup>), totaling 5.699 m<sup>2</sup>, with a built size of 1.880,67 m<sup>2</sup> = 1.952.762,35 € - plot 55 (2.771 m<sup>2</sup>) and 56 (3.058 m<sup>2</sup>), totaling 5.829 m<sup>2</sup>, with a built size of 1.923,57 m<sup>2</sup> = 1.997.306,85 € CREATE YOUR DREAM VILLA WITH A TURNKEY SOLUTION For those in pursuit of an extraordinary experience, we are proud to present our turnkey villa solution, bringing your vision to life. Our skilled team will expertly manage every facet of the construction journey, guaranteeing exceptional quality and design at every step-from material selection to the precise execution of every detail. ADDITIONAL COST FOR TURNKEY VILLA PROJECT The cost for a turnkey villa project, inclusive of all soft costs such as architects, licenses, insurances, geotechnical studies, and more, currently averages around 4,000€ per square meter for exceptional villas from 300 square meters upwards. This cost reflects the high quality of materials, craftsmanship, and attention to detail that we strive to provide for our discerning clients. EMBRACE THE QUALITY OF LIVING IN SOTOGRANDE Due to the area's elevation, it has become a favorite for golf enthusiasts, with exceptional golf courses located here. Perhaps the most famous of the Sotogrande golf courses, Valderrama (just 3 km away from the plots) shot to international fame when the 32nd Ryder Cup was played there – leading to this part of the coast being temporarily renamed the Costa del Golf. Additionally Sotogrande is a home to one of the most important polo clubs in the world. Sotogrande Alto is also adjacent to the national natural park 'El Pinar del Rey,' a verdant and tranquil expanse that provides a peaceful retreat and adds to the area's calm atmosphere. This unique geographical feature not only highlights Sotogrande Alto's exclusivity and prestige but also increases its attractiveness as a luxurious and serene place to live. Amenities include the International School, stables, Hotel N.H. Almenara, and as mentioned before, the prestigious golf courses of Valderrama, Almenara, and La Reserva. The nearby beachside area around the Real Club de Golf de Sotogrande offers a vibrant marina with restaurants, cafés, shops, and easy beach access. Stunning beaches with cliffs that offer magnificent views of Africa and the Strait of Gibraltar. They are excellent for water sports and birdwatching. Notable beaches include El Cabrero and Cala Taraje, located outside of Torreguadiaro, as well as Sotogrande and Torrecarbonera (set in a pristine natural environment). FACTS 3,0 km car / bike drive to the Clubhouse of the Valderrama Golf Court 5,2 km to the private Sotogrande International School 6,2 km to supermarkets such as Mercadona, Lidl and the Overseas british supermarkt 6.9 km to the beautiful beach of Sotogrande 7,0 km to La Reserva Club Sotogrande 7,2 km to the well known Tracadero Sotogrande 9,8 km to the notable beach of El Cabrero and Cala Taraje, located outside of Torreguadiaro 10,1 km to the port of Sotogrande (Puerto Sotogrande/Puerto Depertivo) 22,9 km to Gibraltar International airport 111 km to the airport of Malaga If you're looking for a place with a great sense of community where you can stroll through the streets and that serves as a home for many families, the San Roque neighborhood is a good choice.