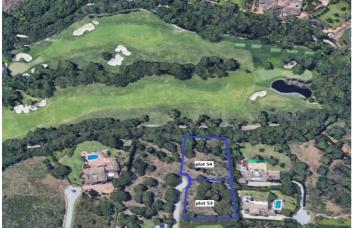

## Costa de la Luz, Sotogrande Alto

Discover the perfect opportunity for building an independent luxury villa on our exceptional residential plots! These plots offer great potential, allowing you to create a sanctuary tailored to your desires. Enjoy the privacy of a serene lifestyle, surrounded by the beauty of nature. You'll experience peace and quiet while still being just minutes away from essential amenities and a view of the Valderrama Golf court. The plots offer a very good value with a price of only 342.65€/m2. The KEY TERMS for BUILDING are the following: - Minimum plot size 2,000 m<sup>2</sup> - volume conditions: maximum occupancy = 33% - maximum height = 9 meters at the highest point of the ridge and 6.5 meters at the eaves - maximum number of floors = 2 - maximum buildable area = 0.33 m<sup>2</sup>/m<sup>2</sup> - separation from boundaries: 6 meters to the road and 3 meters to the boundary and separation from the golf course: 20 meters Here are the PURCHASE OPTIONS for the PLOTS: 1: The entire area: totaling 11.528 m<sup>2</sup>, with a built size of 3.804,24 m<sup>2</sup> = 3.950.069,20 € 2: Two neighbouring plots (see picture attached): - plot 53 (2.607 m<sup>2</sup>) and 54 (3.092 m<sup>2</sup>), totaling 5.699 m<sup>2</sup>, with a built size of 1.880,67 m<sup>2</sup> = 1.952.762,35 € - plot 55 (2.771 m<sup>2</sup>) and 56 (3.058 m<sup>2</sup>), totaling 5.829 m<sup>2</sup>, with a built size of 1.923,57 m<sup>2</sup> = 1.997.306,85 € CREATE YOUR DREAM VILLA WITH A TURNKEY SOLUTION For those in pursuit of an extraordinary experience, we are proud to present our turnkey villa solution, bringing your vision to life. Our skilled team will expertly manage every facet of the construction journey, guaranteeing exceptional quality and design at every step-from material selection to the precise execution of every detail. ADDITIONAL COST FOR TURNKEY VILLA PROJECT The cost for a turnkey villa project, inclusive of all soft costs such as architects, licenses, insurances, geotechnical studies, and more, currently averages around 4,000€ per square meter for exceptional villas from 300 square meters upwards. This cost reflects the high quality of materials, craftsmanship, and attention to detail that we strive to provide for our discerning clients. EMBRACE THE QUALITY OF LIVING IN SOTOGRANDE Due to the area's elevation, it has become a favorite for golf enthusiasts, with exceptional golf courses located here. Perhaps the most famous of the Sotogrande golf courses, Valderrama (just 3 km away from the plots) shot to international fame when the 32nd Ryder Cup was played there – leading to this part of the coast being temporarily renamed the Costa del Golf. Additionally Sotogrande is a home to one of the most important polo clubs in the world. Sotogrande Alto is also adjacent to the national natural park 'El Pinar del Rey,' a verdant and tranquil expanse that provides a peaceful retreat and adds to the area's calm atmosphere. This unique geographical feature not only highlights Sotogrande Alto's exclusivity and prestige but also increases its attractiveness as a luxurious and serene place to live. Amenities include the International School, stables, Hotel N.H. Almenara, and as mentioned before, the prestigious golf courses of Valderrama, Almenara, and La Reserva. The nearby beachside area around the Real Club de Golf de Sotogrande offers a vibrant marina with restaurants, cafés, shops, and easy beach access. Stunning beaches with cliffs that offer magnificent views of Africa and the Strait of Gibraltar. They are excellent for water sports and birdwatching. Notable beaches include El Cabrero and Cala Taraje, located outside of Torreguadiaro, as well as Sotogrande and Torrecarbonera (set in a pristine natural environment). FACTS 3,0 km car / bike drive to the Clubhouse of the Valderrama Golf Court 5,2 km to the private Sotogrande International School 6,2 km to supermarkets such as Mercadona, Lidl and the Overseas british supermarkt 6.9 km to the beautiful beach of Sotogrande 7,0 km to La Reserva Club Sotogrande 7,2 km to the well known Tracadero Sotogrande 9,8 km to the notable beach of El Cabrero and Cala Taraje, located outside of Torreguadiaro 10,1 km to the port of Sotogrande (Puerto Sotogrande/Puerto Depertivo) 22,9 km to Gibraltar International airport 111 km to the airport of Malaga If you're looking for a place with a great sense of community where you can stroll through the streets and that serves as a home for many families, the San Roque neighborhood is a good choice.