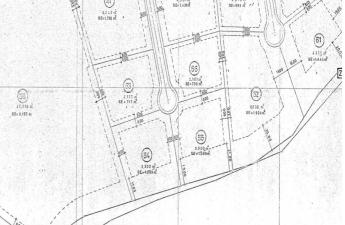

## Costa de la Luz, Sotogrande Alto

Discover the perfect opportunity for building an independent luxury villa on our exceptional residential plots! These plots offer great potential, allowing you to create a sanctuary tailored to your desires. Enjoy the privacy of a serene lifestyle, surrounded by the beauty of nature. You'll experience peace and quiet while still being just minutes away from essential amenities and a view of the Valderrama Golf court. The plots offer a very good value with a price of only 342.65€/m2. The KEY TERMS for BUILDING are the following: - Minimum plot size 2,000 m<sup>2</sup> - volume conditions: maximum occupancy = 33% - maximum height = 9 meters at the highest point of the ridge and 6.5 meters at the eaves - maximum number of floors = 2 - maximum buildable area = 0.33 m<sup>2</sup>/m<sup>2</sup> - separation from boundaries: 6 meters to the road and 3 meters to the boundary and separation from the golf course: 20 meters Here are the PURCHASE OPTIONS for the PLOTS: 1: The entire area: totaling 11.528 m<sup>2</sup>, with a built size of 3.804,24 m<sup>2</sup> = 3.950.069,20 € 2: Two neighbouring plots (see picture attached): - plot 53 (2.607 m<sup>2</sup>) and 54 (3.092 m<sup>2</sup>), totaling 5.699 m<sup>2</sup>, with a built size of 1.880,67 m<sup>2</sup> = 1.952.762,35 € - plot 55 (2.771 m<sup>2</sup>) and 56 (3.058 m<sup>2</sup>), totaling 5.829 m<sup>2</sup>, with a built size of 1.923,57 m<sup>2</sup> = 1.997.306,85 € CREATE YOUR DREAM VILLA WITH A TURNKEY SOLUTION For those in pursuit of an extraordinary experience, we are proud to present our turnkey villa solution, bringing your vision to life. Our skilled team will expertly manage every facet of the construction journey, guaranteeing exceptional quality and design at every step-from material selection to the precise execution of every detail. ADDITIONAL COST FOR TURNKEY VILLA PROJECT The cost for a turnkey villa project, inclusive of all soft costs such as architects, licenses, insurances, geotechnical studies, and more, currently averages around 4,000€ per square meter for exceptional villas from 300 square meters upwards. This cost reflects the high quality of materials, craftsmanship, and attention to detail that we strive to provide for our discerning clients. EMBRACE THE QUALITY OF LIVING IN SOTOGRANDE Due to the area's elevation, it has become a favorite for golf enthusiasts, with exceptional golf courses located here. Perhaps the most famous of the Sotogrande golf courses, Valderrama (just 3 km away from the plots) shot to international fame when the 32nd Ryder Cup was played there – leading to this part of the coast being temporarily renamed the Costa del Golf. Additionally Sotogrande is a home to one of the most important polo clubs in the world. Sotogrande Alto is also adjacent to the national natural park 'El Pinar del Rey,' a verdant and tranquil expanse that provides a peaceful retreat and adds to the area's calm atmosphere. This unique geographical feature not only highlights Sotogrande Alto's exclusivity and prestige but also increases its attractiveness as a luxurious and serene place to live. Amenities include the International School, stables, Hotel N.H. Almenara, and as mentioned before, the prestigious golf courses of Valderrama, Almenara, and La Reserva. The nearby beachside area around the Real Club de Golf de Sotogrande offers a vibrant marina with restaurants, cafés, shops, and easy beach access. Stunning beaches with cliffs that offer magnificent views of Africa and the Strait of Gibraltar. They are excellent for water sports and birdwatching. Notable beaches include El Cabrero and Cala Taraje, located outside of Torreguadiaro, as well as Sotogrande and Torrecarbonera (set in a pristine natural environment). FACTS 3,0 km car / bike drive to the Clubhouse of the Valderrama Golf Court 5,2 km to the private Sotogrande International School 6,2 km to supermarkets such as Mercadona, Lidl and the Overseas british supermarkt 6.9 km to the beautiful beach of Sotogrande 7,0 km to La Reserva Club Sotogrande 7,2 km to the well known Tracadero Sotogrande 9,8 km to the notable beach of El Cabrero and Cala Taraje, located outside of Torreguadiaro 10,1 km to the port of Sotogrande (Puerto Sotogrande/Puerto Depertivo) 22,9 km to Gibraltar International airport 111 km to the airport of Malaga If you're looking for a place with a great sense of community where you can stroll through the streets and that serves as a home for many families, the San Roque neighborhood is a good choice.