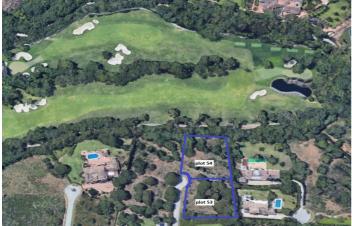

## Costa de la Luz, Sotogrande Alto

Discover the perfect opportunity for building an independent luxury villa on our exceptional residential plots! These plots offer great potential, allowing you to create a sanctuary tailored to your desires. Enjoy the privacy of a serene lifestyle, surrounded by the beauty of nature. You'll experience peace and quiet while still being just minutes away from essential amenities and a view of the Valderrama Golf court. The plots offer a very good value with a price of only 342.65€/m2. The KEY TERMS for BUILDING are the following: - Minimum plot size 2,000 m<sup>2</sup> - volume conditions: maximum occupancy = 33% - maximum height = 9 meters at the highest point of the ridge and 6.5 meters at the eaves - maximum number of floors = 2 - maximum buildable area = 0.33 m<sup>2</sup>/m<sup>2</sup> - separation from boundaries: 6 meters to the road and 3 meters to the boundary and separation from the golf course: 20 meters Here are the PURCHASE OPTIONS for the PLOTS: 1: The entire area: totaling 11.528 m<sup>2</sup>, with a built size of 3.804,24 m<sup>2</sup> = 3.950.069,20 € 2: Two neighbouring plots (see picture attached): - plot 53 (2.607 m<sup>2</sup>) and 54 (3.092 m<sup>2</sup>), totaling 5.699 m<sup>2</sup>, with a built size of 1.880,67 m<sup>2</sup> = 1.952.762,35 € - plot 55 (2.771 m<sup>2</sup>) and 56 (3.058 m<sup>2</sup>), totaling 5.829 m<sup>2</sup>, with a built size of 1.923,57 m<sup>2</sup> = 1.997.306,85 € CREATE YOUR DREAM VILLA WITH A TURNKEY SOLUTION For those in pursuit of an extraordinary experience, we are proud to present our turnkey villa solution, bringing your vision to life. Our skilled team will expertly manage every facet of the construction journey, guaranteeing exceptional quality and design at every step-from material selection to the precise execution of every detail. ADDITIONAL COST FOR TURNKEY VILLA PROJECT The cost for a turnkey villa project, inclusive of all soft costs such as architects, licenses, insurances, geotechnical studies, and more, currently averages around 4,000€ per square meter for exceptional villas from 300 square meters upwards. This cost reflects the high quality of materials, craftsmanship, and attention to detail that we strive to provide for our discerning clients. EMBRACE THE QUALITY OF LIVING IN SOTOGRANDE Due to the area's elevation, it has become a favorite for golf enthusiasts, with exceptional golf courses located here. Perhaps the most famous of the Sotogrande golf courses, Valderrama (just 3 km away from the plots) shot to international fame when the 32nd Ryder Cup was played there – leading to this part of the coast being temporarily renamed the Costa del Golf. Additionally Sotogrande is a home to one of the most important polo clubs in the world. Sotogrande Alto is also adjacent to the national natural park 'El Pinar del Rey,' a verdant and tranquil expanse that provides a peaceful retreat and adds to the area's calm atmosphere. This unique geographical feature not only highlights Sotogrande Alto's exclusivity and prestige but also increases its attractiveness as a luxurious and serene place to live. Amenities include the International School, stables, Hotel N.H. Almenara, and as mentioned before, the prestigious golf courses of Valderrama, Almenara, and La Reserva. The nearby beachside area around the Real Club de Golf de Sotogrande offers a vibrant marina with restaurants, cafés, shops, and easy beach access. Stunning beaches with cliffs that offer magnificent views of Africa and the Strait of Gibraltar. They are excellent for water sports and birdwatching. Notable beaches include El Cabrero and Cala Taraje, located outside of Torreguadiaro, as well as Sotogrande and Torrecarbonera (set in a pristine natural environment). FACTS 3,0 km car / bike drive to the Clubhouse of the Valderrama Golf Court 5,2 km to the private Sotogrande International School 6,2 km to supermarkets such as Mercadona, Lidl and the Overseas british supermarkt 6.9 km to the beautiful beach of Sotogrande 7,0 km to La Reserva Club Sotogrande 7,2 km to the well known Tracadero Sotogrande 9,8 km to the notable beach of El Cabrero and Cala Taraje, located outside of Torreguadiaro 10,1 km to the port of Sotogrande (Puerto Sotogrande/Puerto Depertivo) 22,9 km to Gibraltar International airport 111 km to the airport of Malaga If you're looking for a place with a great sense of community where you can stroll through the streets and that serves as a home for many families, the San Roque neighborhood is a good choice.