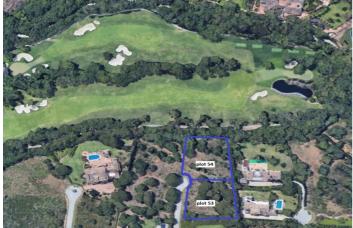

## Costa de la Luz, Sotogrande Alto

Discover the perfect opportunity for building an independent luxury villa on our exceptional residential plots! These plots offer great potential, allowing you to create a sanctuary tailored to your desires. Enjoy the privacy of a serene lifestyle, surrounded by the beauty of nature. You'll experience peace and quiet while still being just minutes away from essential amenities and a view of the Valderrama Golf court. The plots offer a very good value with a price of only 342.65€/m2. The KEY TERMS for BUILDING are the following: - Minimum plot size 2,000 m<sup>2</sup> - volume conditions: maximum occupancy = 33% - maximum height = 9 meters at the highest point of the ridge and 6.5 meters at the eaves - maximum number of floors = 2 - maximum buildable area = 0.33 m<sup>2</sup>/m<sup>2</sup> - separation from boundaries: 6 meters to the road and 3 meters to the boundary and separation from the golf course: 20 meters Here are the PURCHASE OPTIONS for the PLOTS: 1: The entire area: totaling 11.528 m<sup>2</sup>, with a built size of 3.804,24 m<sup>2</sup> = 3.950.069,20 € 2: Two neighbouring plots (see picture attached): - plot 53 (2.607 m<sup>2</sup>) and 54 (3.092 m<sup>2</sup>), totaling 5.699 m<sup>2</sup>, with a built size of 1.880,67 m<sup>2</sup> = 1.952.762,35 € - plot 55 (2.771 m<sup>2</sup>) and 56 (3.058 m<sup>2</sup>), totaling 5.829 m<sup>2</sup>, with a built size of 1.923,57 m<sup>2</sup> = 1.997.306,85 € CREATE YOUR DREAM VILLA WITH A TURNKEY SOLUTION For those in pursuit of an extraordinary experience, we are proud to present our turnkey villa solution, bringing your vision to life. Our skilled team will expertly manage every facet of the construction journey, guaranteeing exceptional quality and design at every step-from material selection to the precise execution of every detail. ADDITIONAL COST FOR TURNKEY VILLA PROJECT The cost for a turnkey villa project, inclusive of all soft costs such as architects, licenses, insurances, geotechnical studies, and more, currently averages around 4,000€ per square meter for exceptional villas from 300 square meters upwards. This cost reflects the high quality of materials, craftsmanship, and attention to detail that we strive to provide for our discerning clients. EMBRACE THE QUALITY OF LIVING IN SOTOGRANDE Due to the area's elevation, it has become a favorite for golf enthusiasts, with exceptional golf courses located here. Perhaps the most famous of the Sotogrande golf courses, Valderrama (just 3 km away from the plots) shot to international fame when the 32nd Ryder Cup was played there – leading to this part of the coast being temporarily renamed the Costa del Golf. Additionally Sotogrande is a home to one of the most important polo clubs in the world. Sotogrande Alto is also adjacent to the national natural park 'El Pinar del Rey,' a verdant and tranquil expanse that provides a peaceful retreat and adds to the area's calm atmosphere. This unique geographical feature not only highlights Sotogrande Alto's exclusivity and prestige but also increases its attractiveness as a luxurious and serene place to live. Amenities include the International School, stables, Hotel N.H. Almenara, and as mentioned before, the prestigious golf courses of Valderrama, Almenara, and La Reserva. The nearby beachside area around the Real Club de Golf de Sotogrande offers a vibrant marina with restaurants, cafés, shops, and easy beach access. Stunning beaches with cliffs that offer magnificent views of Africa and the Strait of Gibraltar. They are excellent for water sports and birdwatching. Notable beaches include El Cabrero and Cala Taraje, located outside of Torreguadiaro, as well as Sotogrande and Torrecarbonera (set in a pristine natural environment). FACTS 3,0 km car / bike drive to the Clubhouse of the Valderrama Golf Court 5,2 km to the private Sotogrande International School 6,2 km to supermarkets such as Mercadona, Lidl and the Overseas british supermarkt 6.9 km to the beautiful beach of Sotogrande 7,0 km to La Reserva Club Sotogrande 7,2 km to the well known Tracadero Sotogrande 9,8 km to the notable beach of El Cabrero and Cala Taraje, located outside of Torreguadiaro 10,1 km to the port of Sotogrande (Puerto Sotogrande/Puerto Depertivo) 22,9 km to Gibraltar International airport 111 km to the airport of Malaga If you're looking for a place with a great sense of community where you can stroll through the streets and that serves as a home for many families, the San Roque neighborhood is a good choice.