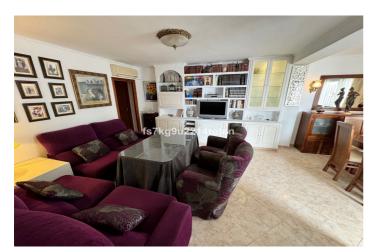

The open plan living and dining room is a bright and airy space with a corridor leading down to all bedrooms and bathrooms.

Here you will find 2 double size guest bedrooms, a smaller single size bedroom, family bathroom, family shower room, office space ideal for a walk in closet and finally the main primary bedroom.