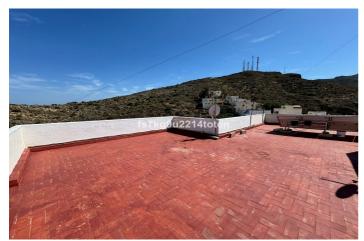

Also leading from the lounge is the formal dining room, perfectly linked with the fully equipped kitchen and the central courtyard and utility patio.

External stairs lead up to the roof solarium which is shared with the one and only neighbour. A fantastic space to entertain, enjoy the all year round sun and comes with a private lock up storage room.