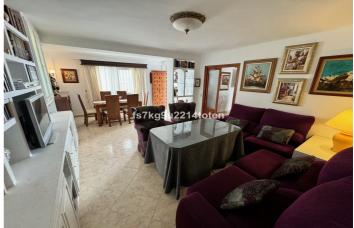

The open plan living and dining room is a bright and airy space with a corridor leading down to all bedrooms and bathrooms.

Here you will find 2 double size guest bedrooms, a smaller single size bedroom, family bathroom, family shower room, office space ideal for a walk in closet and finally the main primary bedroom.

Also leading from the lounge is the formal dining room, perfectly linked with the fully equipped kitchen and the central courtyard and utility patio.

External stairs lead up to the roof solarium which is shared with the one and only neighbour. A fantastic space to entertain, enjoy the all year round sun and comes with a private lock up storage room.