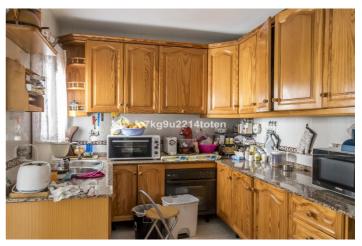

## Inland Almeria, Mojácar

This is a large, two-storey, detached villa with private grounds, swimming pool and roof solarium, situated in a residential area within the sought-after coastal resort of Mojacar, offering medical centre, pharmacy, banks, bars, shops, restaurants etc. All of the amenities and the beaches are within just a few minutes walk of the property. Entering the grounds via the entrance gate leads into the completely walled plot which has almost entirely been tiled around all sides of the property. Here you will also find the private parking area, large enough for two cars. The private swimming pool is located in the back corner of the plot. Due to the way the terrain is, you enter the property on the upper floor. Heading through this entrance leads through to the first main living space, consisting of living space and kitchen-diner space. There is a door leading from the kitchen out to a terrace with access to a storage room and up some stairs to the large roof solarium covering the entire footprint of the house. Continuing on through from this living space leads onto a further space again with living, dining and kitchen, as well as a handy pantry and utility room with toilet. Heading downstairs leads down to all of the bedrooms and bathrooms of the property, which in total comes to four bedrooms and two bathrooms. The master bedroom is very large, technically two rooms joint together to make a large bedroom and dressing room. This room also benefits from an en-suite bathroom with large corner bath. The three remaining bedrooms are all a good size, two of which are doubles and one is a single. There is also an office located on this floor. \* 2 floors \* Build Size 173 m<sup>2</sup> \* Plot Size 500 m<sup>2</sup> \* Private Pool \* Mains Water \* Mains Electric \* Telephone Possible \* Internet Possible \* Sun Terrace \* Roof Solarium \* Private parking \* 2 minutes drive to the beach \* 2 minutes drive to the shops \* IBI property tax: €688,18 per annum \* Refuse fees: €145,36 per annum