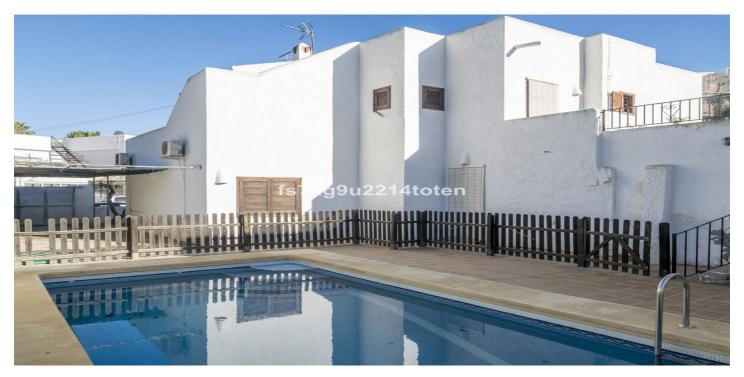

## Inland Almeria, Mojácar

This is a large, two-storey, detached villa with private grounds, swimming pool and roof solarium, situated in a residential area within the sought-after coastal resort of Mojacar, offering medical centre, pharmacy, banks, bars, shops, restaurants etc. All of the amenities and the beaches are within just a few minutes walk of the property. Entering the grounds via the entrance gate leads into the completely walled plot which has almost entirely been tiled around all sides of the property. Here you will also find the private parking area, large enough for two cars. The private swimming pool is located in the back corner of the plot. Due to the way the terrain is, you enter the property on the upper floor. Heading through this entrance leads through to the first main living space, consisting of living space and kitchen-diner space. There is a door leading from the kitchen out to a terrace with access to a storage room and up some stairs to the large roof solarium covering the entire footprint of the house. Continuing on through from this living space leads onto a further space again with living, dining and kitchen, as well as a handy pantry and utility room with toilet. Heading downstairs leads down to all of the bedrooms and bathrooms of the property, which in total comes to four bedrooms and two bathrooms. The master bedroom is very large, technically two rooms joint together to make a large bedroom and dressing room. This room also benefits from an en-suite bathroom with large corner bath. The three remaining bedrooms are all a good size, two of which are doubles and one is a single. There is also an office located on this floor. \* 2 floors \* Build Size 173 m<sup>2</sup> \* Plot Size 500 m<sup>2</sup> \* Private Pool \* Mains Water \* Mains Electric \* Telephone Possible \* Internet Possible \* Sun Terrace \* Roof Solarium \* Private parking \* 2 minutes drive to the beach \* 2 minutes drive to the shops \* IBI property tax: €688,18 per annum \* Refuse fees: €145,36 per annum