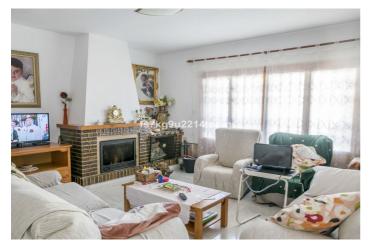

## Inland Almeria, Mojácar

This is a large, two-storey, detached villa with private grounds, swimming pool and roof solarium, situated in a residential area within the sought-after coastal resort of Mojacar, offering medical centre, pharmacy, banks, bars, shops, restaurants etc. All of the amenities and the beaches are within just a few minutes walk of the property. Entering the grounds via the entrance gate leads into the completely walled plot which has almost entirely been tiled around all sides of the property. Here you will also find the private parking area, large enough for two cars. The private swimming pool is located in the back corner of the plot. Due to the way the terrain is, you enter the property on the upper floor. Heading through this entrance leads through to the first main living space, consisting of living space and kitchen-diner space. There is a door leading from the kitchen out to a terrace with access to a storage room and up some stairs to the large roof solarium covering the entire footprint of the house. Continuing on through from this living space leads onto a further space again with living, dining and kitchen, as well as a handy pantry and utility room with toilet. Heading downstairs leads down to all of the bedrooms and bathrooms of the property, which in total comes to four bedrooms and two bathrooms. The master bedroom is very large, technically two rooms joint together to make a large bedroom and dressing room. This room also benefits from an en-suite bathroom with large corner bath. The three remaining bedrooms are all a good size, two of which are doubles and one is a single. There is also an office located on this floor. \* 2 floors \* Build Size 173 m<sup>2</sup> \* Plot Size 500 m<sup>2</sup> \* Private Pool \* Mains Water \* Mains Electric \* Telephone Possible \* Internet Possible \* Sun Terrace \* Roof Solarium \* Private parking \* 2 minutes drive to the beach \* 2 minutes drive to the shops \* IBI property tax: €688,18 per annum \* Refuse fees: €145,36 per annum