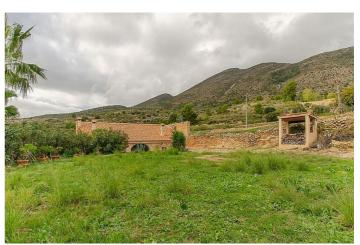

## Marina Alta, Benissa

Luxury finca in Benissa with views to the Peñon de Ifach of Calpe, the sea and the Bernia mountain range. Fantastic rustic style finca with an incredible tranquillity and beautiful sea views. It is located on a magnificent flat plot of 25.000 m2 and has a total constructed area of 600 m. The Finca is situated in a unique position with its privileged location on a plot offering magnificent views and no immediate neighbours which makes it an ideal place for peace and tranquillity. The finca is distributed over 2 floors + basement. Main floor, entrance hall, 3 bedrooms, 2 bathrooms en suite, 1 guest toilet, large kitchen open to the dining room, two lounges, a living room, auxiliary dining room and a storeroom. Upstairs there are 3 bedrooms and 3 large en suite bathrooms. In the basement there is a spacious wine cellar. Outside there is the swimming pool and an adjacent Mediterranean garden with citrus and tropical fruit trees which are both secluded and the spacious outdoor terrace with a large 12x8 metre pool, outdoor kitchen, fish pond, 1 poolside bathroom and outdoor storage room. The finca has been renovated in 2006 and is in perfect condition. In the plot there is an independent flat of 90 m2 and a small house of 27m2 with 1 bedroom, living dining room, kitchen and bathroom. There is a license for the exploitation of a Bed & Breakfast and the permission to build 5 bungalows and parking. The nearest town of Benissa is easily accessible by car and the beaches of Calpe in only 15 minutes.