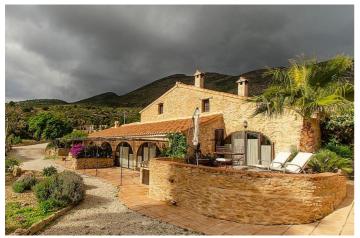

## Marina Alta, Benissa

Luxury finca in Benissa with views to the Peñon de Ifach of Calpe, the sea and the Bernia mountain range. Fantastic rustic style finca with an incredible tranquillity and beautiful sea views. It is located on a magnificent flat plot of 25.000 m2 and has a total constructed area of 600 m. The Finca is situated in a unique position with its privileged location on a plot offering magnificent views and no immediate neighbours which makes it an ideal place for peace and tranquillity. The finca is distributed over 2 floors + basement. Main floor, entrance hall, 3 bedrooms, 2 bathrooms en suite, 1 guest toilet, large kitchen open to the dining room, two lounges, a living room, auxiliary dining room and a storeroom. Upstairs there are 3 bedrooms and 3 large en suite bathrooms. In the basement there is a spacious wine cellar. Outside there is the swimming pool and an adjacent Mediterranean garden with citrus and tropical fruit trees which are both secluded and the spacious outdoor terrace with a large 12x8 metre pool, outdoor kitchen, fish pond, 1 poolside bathroom and outdoor storage room. The finca has been renovated in 2006 and is in perfect condition. In the plot there is an independent flat of 90 m2 and a small house of 27m2 with 1 bedroom, living dining room, kitchen and bathroom. There is a license for the exploitation of a Bed & Breakfast and the permission to build 5 bungalows and parking. The nearest town of Benissa is easily accessible by car and the beaches of Calpe in only 15 minutes.