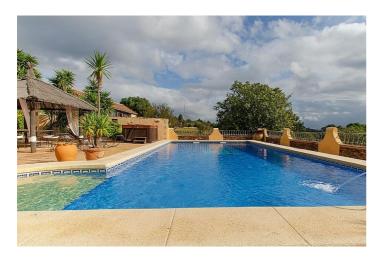

## Marina Alta, Benissa

Luxury finca in Benissa with views to the Peñon de Ifach of Calpe, the sea and the Bernia mountain range. Fantastic rustic style finca with an incredible tranquillity and beautiful sea views. It is located on a magnificent flat plot of 25.000 m2 and has a total constructed area of 600 m. The Finca is situated in a unique position with its privileged location on a plot offering magnificent views and no immediate neighbours which makes it an ideal place for peace and tranquillity. The finca is distributed over 2 floors + basement. Main floor, entrance hall, 3 bedrooms, 2 bathrooms en suite, 1 guest toilet, large kitchen open to the dining room, two lounges, a living room, auxiliary dining room and a storeroom. Upstairs there are 3 bedrooms and 3 large en suite bathrooms. In the basement there is a spacious wine cellar. Outside there is the swimming pool and an adjacent Mediterranean garden with citrus and tropical fruit trees which are both secluded and the spacious outdoor terrace with a large 12x8 metre pool, outdoor kitchen, fish pond, 1 poolside bathroom and outdoor storage room. The finca has been renovated in 2006 and is in perfect condition. In the plot there is an independent flat of 90 m2 and a small house of 27m2 with 1 bedroom, living dining room, kitchen and bathroom. There is a license for the exploitation of a Bed & Breakfast and the permission to build 5 bungalows and parking. The nearest town of Benissa is easily accessible by car and the beaches of Calpe in only 15 minutes.