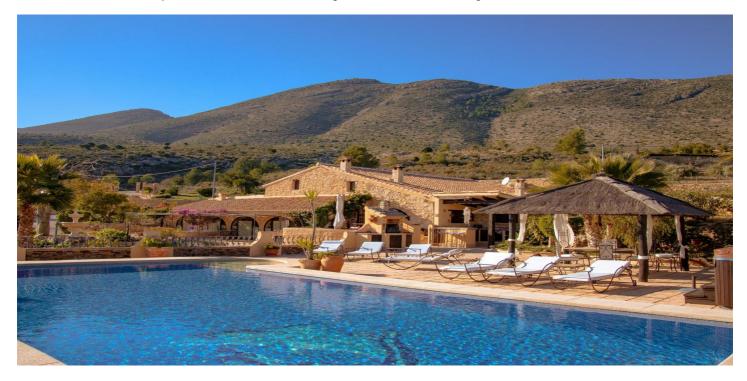

## Marina Alta, Benissa

Luxury finca in Benissa with views to the Peñon de Ifach of Calpe, the sea and the Bernia mountain range. Fantastic rustic style finca with an incredible tranquillity and beautiful sea views. It is located on a magnificent flat plot of 25.000 m2 and has a total constructed area of 600 m. The Finca is situated in a unique position with its privileged location on a plot offering magnificent views and no immediate neighbours which makes it an ideal place for peace and tranquillity. The finca is distributed over 2 floors + basement. Main floor, entrance hall, 3 bedrooms, 2 bathrooms en suite, 1 guest toilet, large kitchen open to the dining room, two lounges, a living room, auxiliary dining room and a storeroom. Upstairs there are 3 bedrooms and 3 large en suite bathrooms. In the basement there is a spacious wine cellar. Outside there is the swimming pool and an adjacent Mediterranean garden with citrus and tropical fruit trees which are both secluded and the spacious outdoor terrace with a large 12x8 metre pool, outdoor kitchen, fish pond, 1 poolside bathroom and outdoor storage room. The finca has been renovated in 2006 and is in perfect condition. In the plot there is an independent flat of 90 m2 and a small house of 27m2 with 1 bedroom, living dining room, kitchen and bathroom. There is a license for the exploitation of a Bed & Breakfast and the permission to build 5 bungalows and parking. The nearest town of Benissa is easily accessible by car and the beaches of Calpe in only 15 minutes.