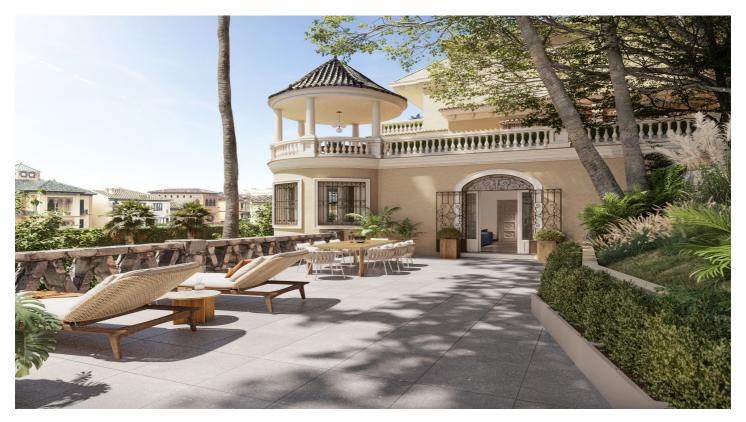

Comprised of: 4 exclusive, large-area, high-quality homes and 1 independent 1-bedroom home.

The houses have large private gardens and fantastic terraces. All this adorned with a spectacular gazebo with 5 Tuscan columns and glazed tiles, cornices with subtle classic moldings and balustrades on the terraces.

#### This apartment:

This is a 314 m2 duplex apartment, with a 304 m2 garden and a 91 m2 terrace. On the lower level of the duplex, you have 1 large living room with open kitchen (tot. of approx. 61 m2) with access to a large private garden of 304m2. On the same level, there are 2 bedrooms with their ensuite bathroom. On the second level, you have the master bedroom with ensuite bathroom and access to a 85m2 terrace and the 4th bedroom with its own ensuite bathroom.

The lower level of the duplex is the ground floor, which is a few steps higher than the street level.

Time frame: the flat is expected to be completed by H2 2025