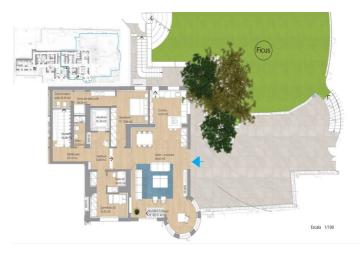

#### This apartment:

This is a 314 m2 duplex apartment, with a 304 m2 garden and a 91 m2 terrace. On the lower level of the duplex, you have 1 large living room with open kitchen (tot. of approx. 61 m2) with access to a large private garden of 304m2. On the same level, there are 2 bedrooms with their ensuite bathroom. On the second level, you have the master bedroom with ensuite bathroom and access to a 85m2 terrace and the 4th bedroom with its own ensuite bathroom.

The lower level of the duplex is the ground floor, which is a few steps higher than the street level.

Time frame: the flat is expected to be completed by H2 2025