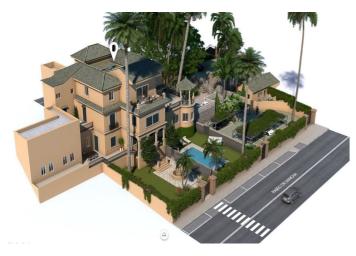

#### The building:

Beautiful building with an eclectic style from the 1920s, a "urban Palace" with an indisputable heritage value and great architectural protection due to its high construction value, which reflects a golden age in the history of Malaga.

Comprised of: 4 exclusive, large-area, high-quality homes and 1 independent 1-bedroom home.

The houses have large private gardens and fantastic terraces. All this adorned with a spectacular gazebo with 5 Tuscan columns and glazed tiles, cornices with subtle classic moldings and balustrades on the terraces.

The promotion has a large garden area, community pool and parking spaces.