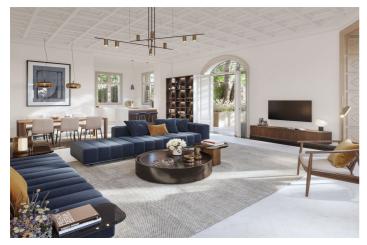

#### This apartment:

This is a 314 m2 duplex apartment, with a 304 m2 garden and a 91 m2 terrace. On the lower level of the duplex, you have 1 large living room with open kitchen (tot. of approx. 61 m2) with access to a large private garden of 304m2. On the same level, there are 2 bedrooms with their ensuite bathroom. On the second level, you have the master bedroom with ensuite bathroom and access to a 85m2 terrace and the 4th bedroom with its own ensuite bathroom.