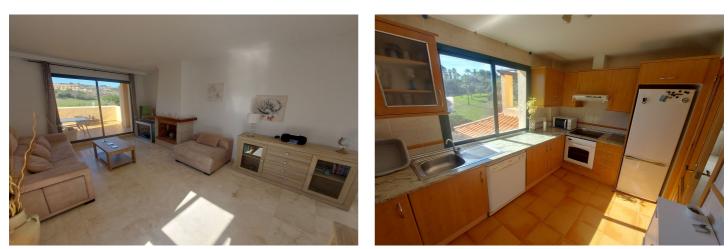

## Costa del Sol, La Duquesa

Location Location - sought after corner duplex penthouse overlooking La Duquesa Golf, close to all amenities. Penthouse, La Duquesa, Costa del Sol. 2 Bedrooms, 2.5 Bathrooms, Built 110 m<sup>2</sup>, Terrace 36 m<sup>2</sup>. Setting : Frontline Golf, Close To Golf, Close To Port, Close To Sea, Close To Marina, Urbanisation. Orientation : South West. Condition : Excellent. Pool : Communal. Climate Control : Air Conditioning, Hot A/C, Cold A/C, Fireplace. Views : Golf, Garden, Pool. Features : Covered Terrace, Lift, Fitted Wardrobes, Near Transport, Private Terrace, WiFi, Utility Room, Marble Flooring, Double Glazing, Fiber Optic. Furniture : Fully Furnished. Kitchen : Fully Fitted. Garden : Communal. Security : Gated Complex, 24 Hour Security. Parking : Underground, Garage, Private.