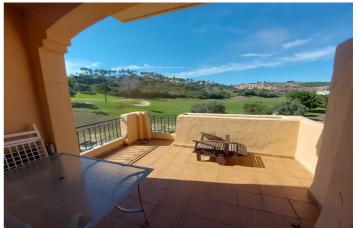

## Costa del Sol, La Duquesa

Location Location - sought after corner duplex penthouse overlooking La Duquesa Golf, close to all amenities. Penthouse, La Duquesa, Costa del Sol. 2 Bedrooms, 2.5 Bathrooms, Built 110 m<sup>2</sup>, Terrace 36 m<sup>2</sup>. Setting : Frontline Golf, Close To Golf, Close To Port, Close To Sea, Close To Marina, Urbanisation. Orientation : South West. Condition : Excellent. Pool : Communal. Climate Control : Air Conditioning, Hot A/C, Cold A/C, Fireplace. Views : Golf, Garden, Pool. Features : Covered Terrace, Lift, Fitted Wardrobes, Near Transport, Private Terrace, WiFi, Utility Room, Marble Flooring, Double Glazing, Fiber Optic. Furniture : Fully Furnished. Kitchen : Fully Fitted. Garden : Communal. Security : Gated Complex, 24 Hour Security. Parking : Underground, Garage, Private.