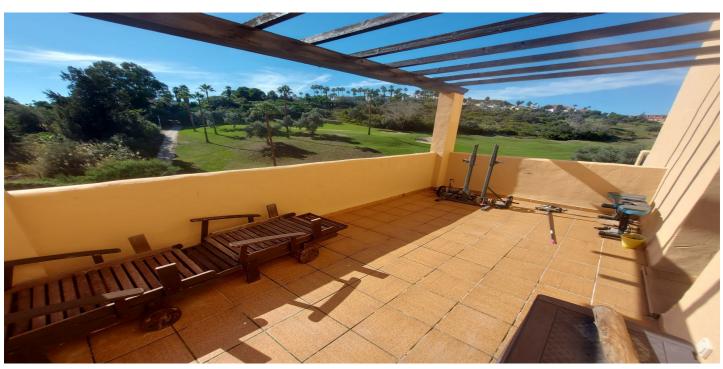

## Costa del Sol, La Duquesa

Location Location - sought after corner duplex penthouse overlooking La Duquesa Golf, close to all amenities. Penthouse, La Duquesa, Costa del Sol. 2 Bedrooms, 2.5 Bathrooms, Built 110 m<sup>2</sup>, Terrace 36 m<sup>2</sup>. Setting : Frontline Golf, Close To Golf, Close To Port, Close To Sea, Close To Marina, Urbanisation. Orientation : South West. Condition : Excellent. Pool : Communal. Climate Control : Air Conditioning, Hot A/C, Cold A/C, Fireplace. Views : Golf, Garden, Pool. Features : Covered Terrace, Lift, Fitted Wardrobes, Near Transport, Private Terrace, WiFi, Utility Room, Marble Flooring, Double Glazing, Fiber Optic. Furniture : Fully Furnished. Kitchen : Fully Fitted. Garden : Communal. Security : Gated Complex, 24 Hour Security. Parking : Underground, Garage, Private.