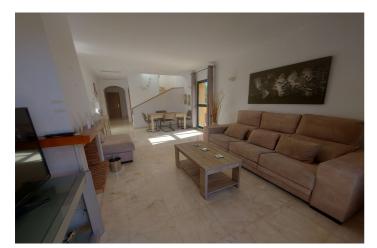

## Costa del Sol, La Duquesa

Location Location - sought after corner duplex penthouse overlooking La Duquesa Golf, close to all amenities. Penthouse, La Duquesa, Costa del Sol. 2 Bedrooms, 2.5 Bathrooms, Built 110 m<sup>2</sup>, Terrace 36 m<sup>2</sup>. Setting : Frontline Golf, Close To Golf, Close To Port, Close To Sea, Close To Marina, Urbanisation. Orientation : South West. Condition : Excellent. Pool : Communal. Climate Control : Air Conditioning, Hot A/C, Cold A/C, Fireplace. Views : Golf, Garden, Pool. Features : Covered Terrace, Lift, Fitted Wardrobes, Near Transport, Private Terrace, WiFi, Utility Room, Marble Flooring, Double Glazing, Fiber Optic. Furniture : Fully Furnished. Kitchen : Fully Fitted. Garden : Communal. Security : Gated Complex, 24 Hour Security. Parking : Underground, Garage, Private.