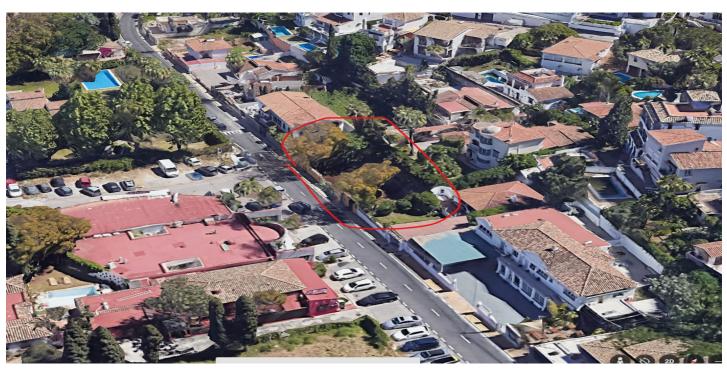

## Land for sale in Nueva Andalucía, Marbella

Referentie: R4926223 Plotgrootte: 390m<sup>2</sup> Perceelgrootte: 166m<sup>2</sup>

## Costa del Sol, Nueva Andalucía

Nestled in the heart of Nueva Andalucía, just a 5-minute drive from the world-renowned Puerto Banús, this plot represents a rare and golden opportunity for visionary investors and developers. Boasting an enviable location in one of Marbella's most prestigious areas, this property offers unparalleled access to luxury boutiques, vibrant nightlife, exquisite dining options, and pristine beaches. Spanning an ample size and surrounded by the lush scenery of Marbella's iconic Golf Valley, this plot provides the perfect canvas for creating a remarkable residential masterpiece or a lucrative development project. Whether your vision includes a modern villa, a boutique apartment complex, or a bespoke estate, this location guarantees an exceptional lifestyle and high return on investment. Fully Licensed for Your Vision This plot comes with all the necessary licenses in place, streamlining the process for your new project. With the paperwork ready, you can focus on bringing your dream development to life without delays or complications. Visualize the Possibilities We understand the importance of envisioning your project, which is why we offer an exclusive video showcasing the potential of this incredible plot. From stunning architectural concepts to landscape ideas, the video provides inspiration and insight into the endless opportunities this property offers. Don't miss the chance to secure a piece of prime real estate in Marbella's most sought-after location. Contact us today for more information, to schedule a visit, or to request the video of the potential project. Let us help you turn your vision into reality in the heart of the Costa del Sol.