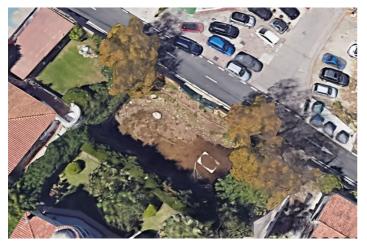

## Land for sale in Nueva Andalucía, Marbella

Referentie: R4926223 Plotgrootte: 390m<sup>2</sup> Perceelgrootte: 166m<sup>2</sup>

## Costa del Sol, Nueva Andalucía

Nestled in the heart of Nueva Andalucía, just a 5-minute drive from the world-renowned Puerto Banús, this plot represents a rare and golden opportunity for visionary investors and developers. Boasting an enviable location in one of Marbella's most prestigious areas, this property offers unparalleled access to luxury boutiques, vibrant nightlife, exquisite dining options, and pristine beaches. Spanning an ample size and surrounded by the lush scenery of Marbella's iconic Golf Valley, this plot provides the perfect canvas for creating a remarkable residential masterpiece or a lucrative development project. Whether your vision includes a modern villa, a boutique apartment complex, or a bespoke estate, this location guarantees an exceptional lifestyle and high return on investment. Fully Licensed for Your Vision This plot comes with all the necessary licenses in place, streamlining the process for your new project. With the paperwork ready, you can focus on bringing your dream development to life without delays or complications. Visualize the Possibilities We understand the importance of envisioning your project, which is why we offer an exclusive video showcasing the potential of this incredible plot. From stunning architectural concepts to landscape ideas, the video provides inspiration and insight into the endless opportunities this property offers. Don't miss the chance to secure a piece of prime real estate in Marbella's most sought-after location. Contact us today for more information, to schedule a visit, or to request the video of the potential project. Let us help you turn your vision into reality in the heart of the Costa del Sol.