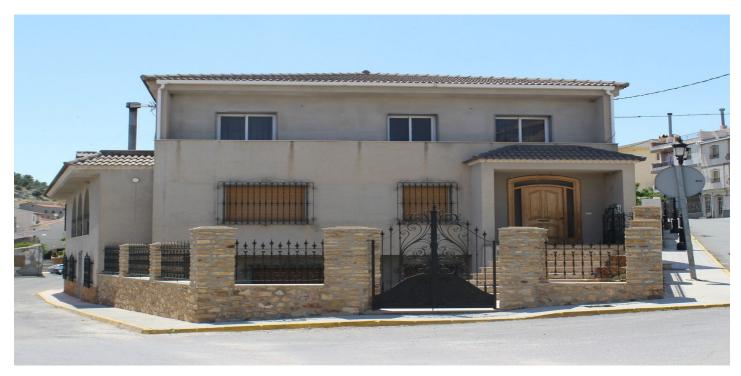

## Townhouse for sale in Oria, Oria

490,000€

Reference: R4922812 Bedrooms: 7 Bathrooms: 4 Plot Size: 2,600m<sup>2</sup> Build Size: 450m<sup>2</sup>

## Inland Almeria, Oria

Fantastic Opportunity to Purchase a Large Family Home in Oria – Ideal for One or Two Families This is a wonderful opportunity to acquire a spacious family home located in the heart of the traditional Spanish village of Oria. The property is designed with flexibility in mind and can easily accommodate two separate families, offering independent access points for each living space. Oria is a charming village that offers a range of amenities within walking distance, including shops, bars, banks, and more. The bustling town of Albox is just a 20-minute drive away, providing access to a full array of services and conveniences. The property spans three storeys and boasts 7 bedrooms, 4 bathrooms, and sits on a generous plot of 2,600m². The third floor is currently used as a large storage space, offering you the potential to customise it to suit your personal needs—be it additional living space, a studio, or leisure area. Key features include: Traditional brick oven Oil radiator heating in all rooms Built-in barbecue grill on the terrace Central heating throughout Authentic granite flooring Double-glazed windows with traditional persianas Two independent garages, each with private street access Access to the property from two separate streets This versatile property offers an exceptional blend of traditional charm and modern comfort—ideal as a spacious family residence or as a dual-living investment opportunity. \* 3 floors \* Build Size 450 m² \* Plot Size 2,600 m² \* Water \* Electricity \* Telephone Possible \* Internet Possible \* Furniture Negotiable \* Central Heating \* Private Terrace \* Garage \* 60 minutes drive to the beach \* 5 minutes drive to the shops \* IBI property tax: €651,11 per annum