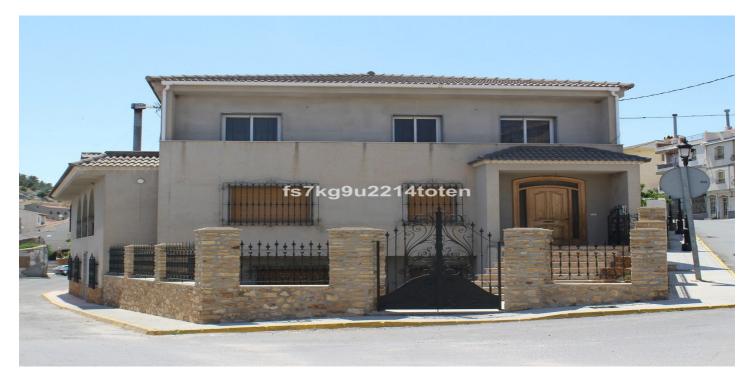

## Townhouse for sale in Oria, Oria

490 000 €

Référence: R4922812 Chambres: 7 Bain: 4 Terrain: 2 600m<sup>2</sup> Construite: 450m<sup>2</sup>

## Inland Almeria, Oria

Fantastic Opportunity to Purchase a Large Family Home in Oria – Ideal for One or Two Families This is a wonderful opportunity to acquire a spacious family home located in the heart of the traditional Spanish village of Oria. The property is designed with flexibility in mind and can easily accommodate two separate families, offering independent access points for each living space. Oria is a charming village that offers a range of amenities within walking distance, including shops, bars, banks, and more. The bustling town of Albox is just a 20-minute drive away, providing access to a full array of services and conveniences. The property spans three storeys and boasts 7 bedrooms, 4 bathrooms, and sits on a generous plot of 2,600m². The third floor is currently used as a large storage space, offering you the potential to customise it to suit your personal needs—be it additional living space, a studio, or leisure area. Key features include: Traditional brick oven Oil radiator heating in all rooms Built-in barbecue grill on the terrace Central heating throughout Authentic granite flooring Double-glazed windows with traditional persianas Two independent garages, each with private street access Access to the property from two separate streets This versatile property offers an exceptional blend of traditional charm and modern comfort—ideal as a spacious family residence or as a dual-living investment opportunity. \* 3 floors \* Build Size 450 m² \* Plot Size 2,600 m² \* Water \* Electricity \* Telephone Possible \* Internet Possible \* Furniture Negotiable \* Central Heating \* Private Terrace \* Garage \* 60 minutes drive to the beach \* 5 minutes drive to the shops \* IBI property tax: €651,11 per annum