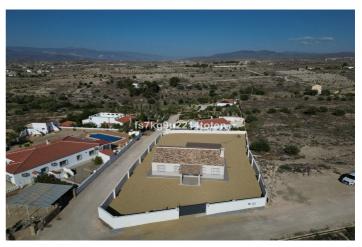

## Inland Almeria, Albox

This is a detached villa, on a large plot of land, surrounded by views of the countryside and mountains.

Ideally located it is just over a 2km drive to the traditional Spanish town of Albox, where you will be able to obtain all your necessities.

Access into the grounds, is via an electric rolling gate, taking you to the low maintenance, gravelled area.

The villa is centrally located within the grounds, meaning that you have full access to each side.