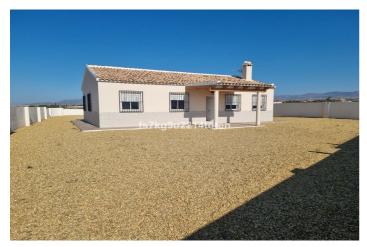

## Inland Almeria, Albox

This is a detached villa, on a large plot of land, surrounded by views of the countryside and mountains.

Ideally located it is just over a 2km drive to the traditional Spanish town of Albox, where you will be able to obtain all your necessities.

Access into the grounds, is via an electric rolling gate, taking you to the low maintenance, gravelled area.

The villa is centrally located within the grounds, meaning that you have full access to each side.

To the rear of the property, your views are extensive, and there is a lovely shaded patio area, where you can sit and enjoy the peace and tranquillity.

The front door, takes you directly into the large, light and bright lounge area. It has a wooden effect flooring and for those cooler winter evenings there is a log burner.