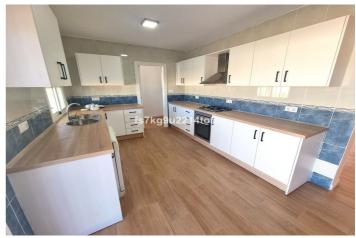

Moving on from here you have the roomy kitchen area. This has an abundance of kitchen cupboards, both base and wall, ample work surfaces and white goods, including an oven, hob and extractor fan in addition to a dishwasher.