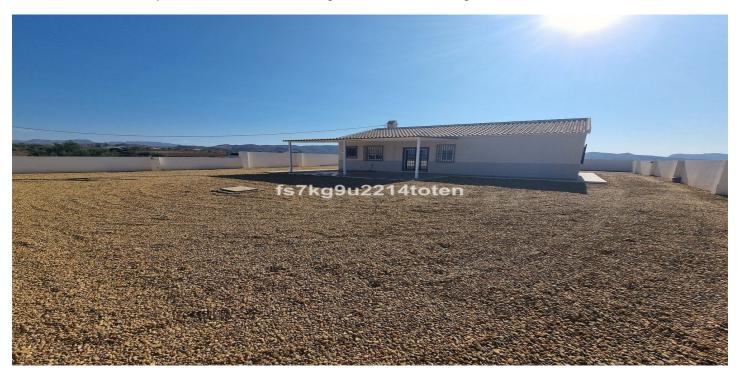

## Inland Almeria, Albox

This is a detached villa, on a large plot of land, surrounded by views of the countryside and mountains.

Ideally located it is just over a 2km drive to the traditional Spanish town of Albox, where you will be able to obtain all your necessities.

Access into the grounds, is via an electric rolling gate, taking you to the low maintenance, gravelled area.

The villa is centrally located within the grounds, meaning that you have full access to each side.

To the rear of the property, your views are extensive, and there is a lovely shaded patio area, where you can sit and enjoy the peace and tranquillity.

The front door, takes you directly into the large, light and bright lounge area. It has a wooden effect flooring and for those cooler winter evenings there is a log burner.