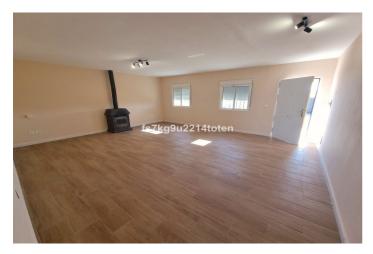

To the rear of the property, your views are extensive, and there is a lovely shaded patio area, where you can sit and enjoy the peace and tranquillity.

The front door, takes you directly into the large, light and bright lounge area. It has a wooden effect flooring and for those cooler winter evenings there is a log burner.

This room alone, shows you that the whole villa has been cleverly thought out and designed, with the wooden flooring effect, continuing throughout. Tiling has been tastefully done in design and colour and the property is finished to a high standard, including new doors.