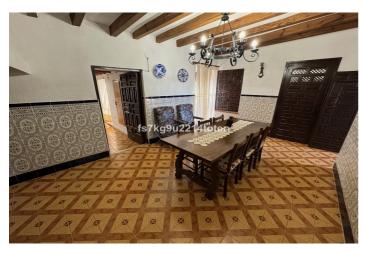

## Inland Almeria, Macael

Nestled in the picturesque village of Tahal, this traditional 3 bedroom village house offers a large build size with outdoor space and terraces. Set in the heart of the region known for its beautiful marble and breath taking landscaped, this property is ideal for those seeking a peaceful village lifestyle. Almeria city and coastline is a 45 minute drive whilst many local towns are within a short drive where you can access all amenities including schools, shops, bars and restaurants. With street parking to the front, the property is situated just off the village church square. Internally the home is full of charm with andalucian tiles and wooden beams and consists of an entrance reception room that leads through into the main dining area, a large space with feature fireplace. A separate living room also comes with a wood burning fire which heats through into the first double bedroom. The kitchen is traditional yet functional with patio doors leading out into the private courtyard. Also, downstairs there is a utility and storage room as well as a full size family bathroom. On the upper floor there is a second bedroom, family shower room and generous size primary bedroom with built in wardrobes. A detached room with external access is used as an entertainments space with a secondary cooking area. The large exterior space is very unique for a village house and consists of a central courtyard, sun terrace above the entertainment room, pathway down to a lower courtyard and large lock up storage room/workshop. \* Build Size 213 m<sup>2</sup> \* Plot Size 244 m<sup>2</sup> \* Mains Water \* Mains Electric \* Telephone Possible \* Internet Possible \* Furniture Negotiable \* Disabled Friendly \* Private Terrace \* Roof Solarium \* 45 minutes drive to the beach \* 10 minutes drive to the shops \* IBI property tax: €155,43 per annum