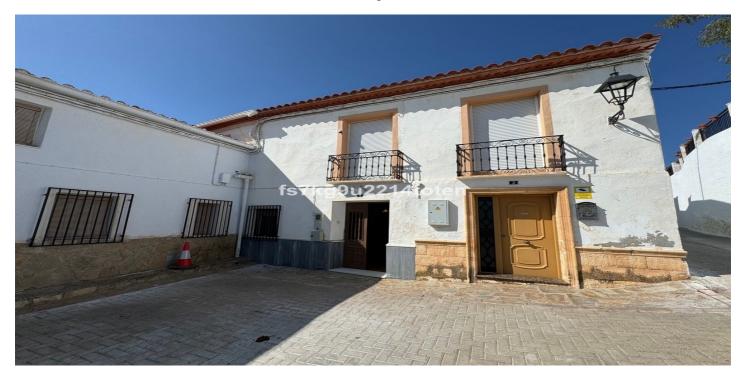

## Inland Almeria, Macael

Nestled in the picturesque village of Tahal, this traditional 3 bedroom village house offers a large build size with outdoor space and terraces. Set in the heart of the region known for its beautiful marble and breath taking landscaped, this property is ideal for those seeking a peaceful village lifestyle. Almeria city and coastline is a 45 minute drive whilst many local towns are within a short drive where you can access all amenities including schools, shops, bars and restaurants. With street parking to the front, the property is situated just off the village church square. Internally the home is full of charm with andalucian tiles and wooden beams and consists of an entrance reception room that leads through into the main dining area, a large space with feature fireplace. A separate living room also comes with a wood burning fire which heats through into the first double bedroom. The kitchen is traditional yet functional with patio doors leading out into the private courtyard. Also, downstairs there is a utility and storage room as well as a full size family bathroom. On the upper floor there is a second bedroom, family shower room and generous size primary bedroom with built in wardrobes. A detached room with external access is used as an entertainments space with a secondary cooking area. The large exterior space is very unique for a village house and consists of a central courtyard, sun terrace above the entertainment room, pathway down to a lower courtyard and large lock up storage room/workshop. \* Build Size 213 m<sup>2</sup> \* Plot Size 244 m<sup>2</sup> \* Mains Water \* Mains Electric \* Telephone Possible \* Internet Possible \* Furniture Negotiable \* Disabled Friendly \* Private Terrace \* Roof Solarium \* 45 minutes drive to the beach \* 10 minutes drive to the shops \* IBI property tax: €155,43 per annum