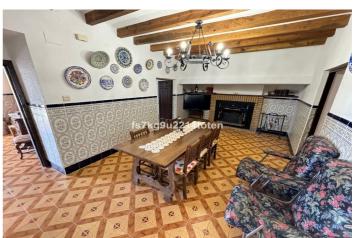

## Inland Almeria, Macael

Nestled in the picturesque village of Tahal, this traditional 3 bedroom village house offers a large build size with outdoor space and terraces. Set in the heart of the region known for its beautiful marble and breath taking landscaped, this property is ideal for those seeking a peaceful village lifestyle. Almeria city and coastline is a 45 minute drive whilst many local towns are within a short drive where you can access all amenities including schools, shops, bars and restaurants. With street parking to the front, the property is situated just off the village church square. Internally the home is full of charm with andalucian tiles and wooden beams and consists of an entrance reception room that leads through into the main dining area, a large space with feature fireplace. A separate living room also comes with a wood burning fire which heats through into the first double bedroom. The kitchen is traditional yet functional with patio doors leading out into the private courtyard. Also, downstairs there is a utility and storage room as well as a full size family bathroom. On the upper floor there is a second bedroom, family shower room and generous size primary bedroom with built in wardrobes. A detached room with external access is used as an entertainments space with a secondary cooking area. The large exterior space is very unique for a village house and consists of a central courtyard, sun terrace above the entertainment room, pathway down to a lower courtyard and large lock up storage room/workshop. \* Build Size 213 m<sup>2</sup> \* Plot Size 244 m<sup>2</sup> \* Mains Water \* Mains Electric \* Telephone Possible \* Internet Possible \* Furniture Negotiable \* Disabled Friendly \* Private Terrace \* Roof Solarium \* 45 minutes drive to the beach \* 10 minutes drive to the shops \* IBI property tax: €155,43 per annum