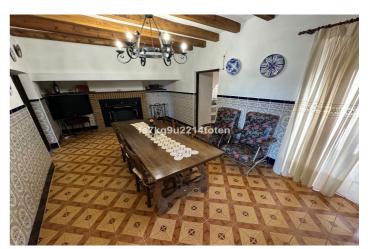

## Inland Almeria, Macael

Nestled in the picturesque village of Tahal, this traditional 3 bedroom village house offers a large build size with outdoor space and terraces. Set in the heart of the region known for its beautiful marble and breath taking landscaped, this property is ideal for those seeking a peaceful village lifestyle. Almeria city and coastline is a 45 minute drive whilst many local towns are within a short drive where you can access all amenities including schools, shops, bars and restaurants. With street parking to the front, the property is situated just off the village church square. Internally the home is full of charm with andalucian tiles and wooden beams and consists of an entrance reception room that leads through into the main dining area, a large space with feature fireplace. A separate living room also comes with a wood burning fire which heats through into the first double bedroom. The kitchen is traditional yet functional with patio doors leading out into the private courtyard. Also, downstairs there is a utility and storage room as well as a full size family bathroom. On the upper floor there is a second bedroom, family shower room and generous size primary bedroom with built in wardrobes. A detached room with external access is used as an entertainments space with a secondary cooking area. The large exterior space is very unique for a village house and consists of a central courtyard, sun terrace above the entertainment room, pathway down to a lower courtyard and large lock up storage room/workshop. \* Build Size 213 m<sup>2</sup> \* Plot Size 244 m<sup>2</sup> \* Mains Water \* Mains Electric \* Telephone Possible \* Internet Possible \* Furniture Negotiable \* Disabled Friendly \* Private Terrace \* Roof Solarium \* 45 minutes drive to the beach \* 10 minutes drive to the shops \* IBI property tax: €155,43 per annum