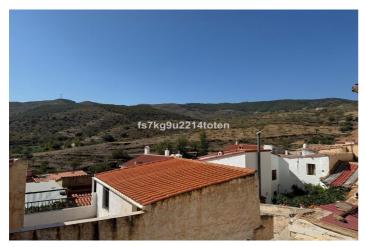

## Inland Almeria, Macael

Nestled in the picturesque village of Tahal, this traditional 3 bedroom village house offers a large build size with outdoor space and terraces. Set in the heart of the region known for its beautiful marble and breath taking landscaped, this property is ideal for those seeking a peaceful village lifestyle. Almeria city and coastline is a 45 minute drive whilst many local towns are within a short drive where you can access all amenities including schools, shops, bars and restaurants. With street parking to the front, the property is situated just off the village church square. Internally the home is full of charm with andalucian tiles and wooden beams and consists of an entrance reception room that leads through into the main dining area, a large space with feature fireplace. A separate living room also comes with a wood burning fire which heats through into the first double bedroom. The kitchen is traditional yet functional with patio doors leading out into the private courtyard. Also, downstairs there is a utility and storage room as well as a full size family bathroom. On the upper floor there is a second bedroom, family shower room and generous size primary bedroom with built in wardrobes. A detached room with external access is used as an entertainments space with a secondary cooking area. The large exterior space is very unique for a village house and consists of a central courtyard, sun terrace above the entertainment room, pathway down to a lower courtyard and large lock up storage room/workshop. \* Build Size 213 m<sup>2</sup> \* Plot Size 244 m<sup>2</sup> \* Mains Water \* Mains Electric \* Telephone Possible \* Internet Possible \* Furniture Negotiable \* Disabled Friendly \* Private Terrace \* Roof Solarium \* 45 minutes drive to the beach \* 10 minutes drive to the shops \* IBI property tax: €155,43 per annum