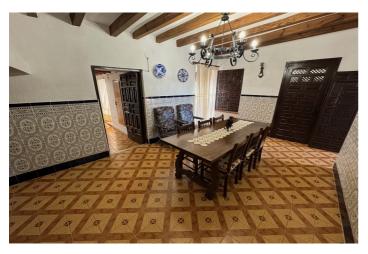

## Inland Almeria, Macael

Nestled in the picturesque village of Tahal, this traditional 3 bedroom village house offers a large build size with outdoor space and terraces. Set in the heart of the region known for its beautiful marble and breath taking landscaped, this property is ideal for those seeking a peaceful village lifestyle. Almeria city and coastline is a 45 minute drive whilst many local towns are within a short drive where you can access all amenities including schools, shops, bars and restaurants. With street parking to the front, the property is situated just off the village church square. Internally the home is full of charm with andalucian tiles and wooden beams and consists of an entrance reception room that leads through into the main dining area, a large space with feature fireplace. A separate living room also comes with a wood burning fire which heats through into the first double bedroom. The kitchen is traditional yet functional with patio doors leading out into the private courtyard. Also, downstairs there is a utility and storage room as well as a full size family bathroom. On the upper floor there is a second bedroom, family shower room and generous size primary bedroom with built in wardrobes. A detached room with external access is used as an entertainments space with a secondary cooking area. The large exterior space is very unique for a village house and consists of a central courtyard, sun terrace above the entertainment room, pathway down to a lower courtyard and large lock up storage room/workshop. \* Build Size 213 m<sup>2</sup> \* Plot Size 244 m<sup>2</sup> \* Mains Water \* Mains Electric \* Telephone Possible \* Internet Possible \* Furniture Negotiable \* Disabled Friendly \* Private Terrace \* Roof Solarium \* 45 minutes drive to the beach \* 10 minutes drive to the shops \* IBI property tax: €155,43 per annum