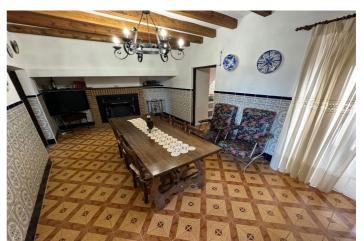

## Inland Almeria, Macael

Nestled in the picturesque village of Tahal, this traditional 3 bedroom village house offers a large build size with outdoor space and terraces. Set in the heart of the region known for its beautiful marble and breath taking landscaped, this property is ideal for those seeking a peaceful village lifestyle. Almeria city and coastline is a 45 minute drive whilst many local towns are within a short drive where you can access all amenities including schools, shops, bars and restaurants. With street parking to the front, the property is situated just off the village church square. Internally the home is full of charm with andalucian tiles and wooden beams and consists of an entrance reception room that leads through into the main dining area, a large space with feature fireplace. A separate living room also comes with a wood burning fire which heats through into the first double bedroom. The kitchen is traditional yet functional with patio doors leading out into the private courtyard. Also, downstairs there is a utility and storage room as well as a full size family bathroom. On the upper floor there is a second bedroom, family shower room and generous size primary bedroom with built in wardrobes. A detached room with external access is used as an entertainments space with a secondary cooking area. The large exterior space is very unique for a village house and consists of a central courtyard, sun terrace above the entertainment room, pathway down to a lower courtyard and large lock up storage room/workshop. \* Build Size 213 m<sup>2</sup> \* Plot Size 244 m<sup>2</sup> \* Mains Water \* Mains Electric \* Telephone Possible \* Internet Possible \* Furniture Negotiable \* Disabled Friendly \* Private Terrace \* Roof Solarium \* 45 minutes drive to the beach \* 10 minutes drive to the shops \* IBI property tax: €155,43 per annum