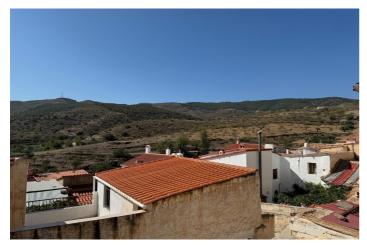

## Inland Almeria, Macael

Nestled in the picturesque village of Tahal, this traditional 3 bedroom village house offers a large build size with outdoor space and terraces. Set in the heart of the region known for its beautiful marble and breath taking landscaped, this property is ideal for those seeking a peaceful village lifestyle. Almeria city and coastline is a 45 minute drive whilst many local towns are within a short drive where you can access all amenities including schools, shops, bars and restaurants. With street parking to the front, the property is situated just off the village church square. Internally the home is full of charm with andalucian tiles and wooden beams and consists of an entrance reception room that leads through into the main dining area, a large space with feature fireplace. A separate living room also comes with a wood burning fire which heats through into the first double bedroom. The kitchen is traditional yet functional with patio doors leading out into the private courtyard. Also, downstairs there is a utility and storage room as well as a full size family bathroom. On the upper floor there is a second bedroom, family shower room and generous size primary bedroom with built in wardrobes. A detached room with external access is used as an entertainments space with a secondary cooking area. The large exterior space is very unique for a village house and consists of a central courtyard, sun terrace above the entertainment room, pathway down to a lower courtyard and large lock up storage room/workshop. \* Build Size 213 m<sup>2</sup> \* Plot Size 244 m<sup>2</sup> \* Mains Water \* Mains Electric \* Telephone Possible \* Internet Possible \* Furniture Negotiable \* Disabled Friendly \* Private Terrace \* Roof Solarium \* 45 minutes drive to the beach \* 10 minutes drive to the shops \* IBI property tax: €155,43 per annum