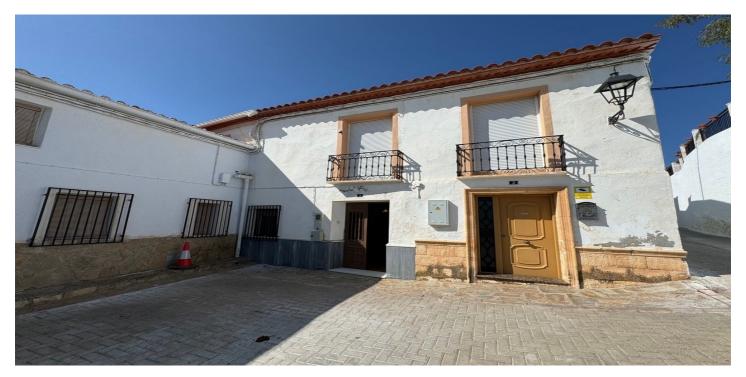

## Townhouse for sale in Macael, Macael

129,000€

Reference: R4922953 Bedrooms: 3 Bathrooms: 2 Plot Size: 244m<sup>2</sup> Build Size: 213m<sup>2</sup>

## Inland Almeria, Macael

Nestled in the picturesque village of Tahal, this traditional 3 bedroom village house offers a large build size with outdoor space and terraces. Set in the heart of the region known for its beautiful marble and breath taking landscaped, this property is ideal for those seeking a peaceful village lifestyle. Almeria city and coastline is a 45 minute drive whilst many local towns are within a short drive where you can access all amenities including schools, shops, bars and restaurants. With street parking to the front, the property is situated just off the village church square. Internally the home is full of charm with andalucian tiles and wooden beams and consists of an entrance reception room that leads through into the main dining area, a large space with feature fireplace. A separate living room also comes with a wood burning fire which heats through into the first double bedroom. The kitchen is traditional yet functional with patio doors leading out into the private courtyard. Also, downstairs there is a utility and storage room as well as a full size family bathroom. On the upper floor there is a second bedroom, family shower room and generous size primary bedroom with built in wardrobes. A detached room with external access is used as an entertainments space with a secondary cooking area. The large exterior space is very unique for a village house and consists of a central courtyard, sun terrace above the entertainment room, pathway down to a lower courtyard and large lock up storage room/workshop. \* Build Size 213 m<sup>2</sup> \* Plot Size 244 m<sup>2</sup> \* Mains Water \* Mains Electric \* Telephone Possible \* Internet Possible \* Furniture Negotiable \* Disabled Friendly \* Private Terrace \* Roof Solarium \* 45 minutes drive to the beach \* 10 minutes drive to the shops \* IBI property tax: €155,43 per annum