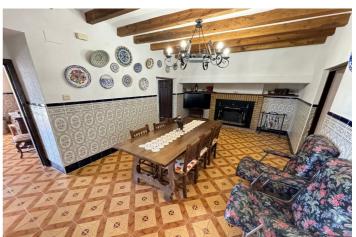

## Inland Almeria, Macael

Nestled in the picturesque village of Tahal, this traditional 3 bedroom village house offers a large build size with outdoor space and terraces. Set in the heart of the region known for its beautiful marble and breath taking landscaped, this property is ideal for those seeking a peaceful village lifestyle. Almeria city and coastline is a 45 minute drive whilst many local towns are within a short drive where you can access all amenities including schools, shops, bars and restaurants. With street parking to the front, the property is situated just off the village church square. Internally the home is full of charm with andalucian tiles and wooden beams and consists of an entrance reception room that leads through into the main dining area, a large space with feature fireplace. A separate living room also comes with a wood burning fire which heats through into the first double bedroom. The kitchen is traditional yet functional with patio doors leading out into the private courtyard. Also, downstairs there is a utility and storage room as well as a full size family bathroom. On the upper floor there is a second bedroom, family shower room and generous size primary bedroom with built in wardrobes. A detached room with external access is used as an entertainments space with a secondary cooking area. The large exterior space is very unique for a village house and consists of a central courtyard, sun terrace above the entertainment room, pathway down to a lower courtyard and large lock up storage room/workshop. \* Build Size 213 m<sup>2</sup> \* Plot Size 244 m<sup>2</sup> \* Mains Water \* Mains Electric \* Telephone Possible \* Internet Possible \* Furniture Negotiable \* Disabled Friendly \* Private Terrace \* Roof Solarium \* 45 minutes drive to the beach \* 10 minutes drive to the shops \* IBI property tax: €155,43 per annum