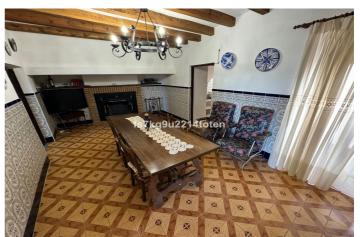

## Inland Almeria, Macael

Nestled in the picturesque village of Tahal, this traditional 3 bedroom village house offers a large build size with outdoor space and terraces. Set in the heart of the region known for its beautiful marble and breath taking landscaped, this property is ideal for those seeking a peaceful village lifestyle. Almeria city and coastline is a 45 minute drive whilst many local towns are within a short drive where you can access all amenities including schools, shops, bars and restaurants. With street parking to the front, the property is situated just off the village church square. Internally the home is full of charm with andalucian tiles and wooden beams and consists of an entrance reception room that leads through into the main dining area, a large space with feature fireplace. A separate living room also comes with a wood burning fire which heats through into the first double bedroom. The kitchen is traditional yet functional with patio doors leading out into the private courtyard. Also, downstairs there is a utility and storage room as well as a full size family bathroom. On the upper floor there is a second bedroom, family shower room and generous size primary bedroom with built in wardrobes. A detached room with external access is used as an entertainments space with a secondary cooking area. The large exterior space is very unique for a village house and consists of a central courtyard, sun terrace above the entertainment room, pathway down to a lower courtyard and large lock up storage room/workshop. \* Build Size 213 m<sup>2</sup> \* Plot Size 244 m<sup>2</sup> \* Mains Water \* Mains Electric \* Telephone Possible \* Internet Possible \* Furniture Negotiable \* Disabled Friendly \* Private Terrace \* Roof Solarium \* 45 minutes drive to the beach \* 10 minutes drive to the shops \* IBI property tax: €155,43 per annum