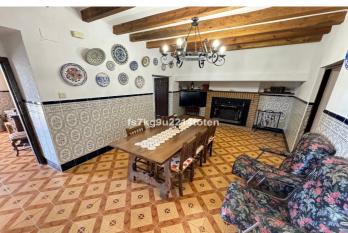

## Inland Almeria, Macael

Nestled in the picturesque village of Tahal, this traditional 3 bedroom village house offers a large build size with outdoor space and terraces. Set in the heart of the region known for its beautiful marble and breath taking landscaped, this property is ideal for those seeking a peaceful village lifestyle. Almeria city and coastline is a 45 minute drive whilst many local towns are within a short drive where you can access all amenities including schools, shops, bars and restaurants. With street parking to the front, the property is situated just off the village church square. Internally the home is full of charm with andalucian tiles and wooden beams and consists of an entrance reception room that leads through into the main dining area, a large space with feature fireplace. A separate living room also comes with a wood burning fire which heats through into the first double bedroom. The kitchen is traditional yet functional with patio doors leading out into the private courtyard. Also, downstairs there is a utility and storage room as well as a full size family bathroom. On the upper floor there is a second bedroom, family shower room and generous size primary bedroom with built in wardrobes. A detached room with external access is used as an entertainments space with a secondary cooking area. The large exterior space is very unique for a village house and consists of a central courtyard, sun terrace above the entertainment room, pathway down to a lower courtyard and large lock up storage room/workshop. \* Build Size 213 m<sup>2</sup> \* Plot Size 244 m<sup>2</sup> \* Mains Water \* Mains Electric \* Telephone Possible \* Internet Possible \* Furniture Negotiable \* Disabled Friendly \* Private Terrace \* Roof Solarium \* 45 minutes drive to the beach \* 10 minutes drive to the shops \* IBI property tax: €155,43 per annum