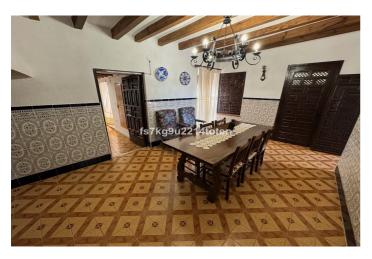

## Inland Almeria, Macael

Nestled in the picturesque village of Tahal, this traditional 3 bedroom village house offers a large build size with outdoor space and terraces. Set in the heart of the region known for its beautiful marble and breath taking landscaped, this property is ideal for those seeking a peaceful village lifestyle. Almeria city and coastline is a 45 minute drive whilst many local towns are within a short drive where you can access all amenities including schools, shops, bars and restaurants. With street parking to the front, the property is situated just off the village church square. Internally the home is full of charm with andalucian tiles and wooden beams and consists of an entrance reception room that leads through into the main dining area, a large space with feature fireplace. A separate living room also comes with a wood burning fire which heats through into the first double bedroom. The kitchen is traditional yet functional with patio doors leading out into the private courtyard. Also, downstairs there is a utility and storage room as well as a full size family bathroom. On the upper floor there is a second bedroom, family shower room and generous size primary bedroom with built in wardrobes. A detached room with external access is used as an entertainments space with a secondary cooking area. The large exterior space is very unique for a village house and consists of a central courtyard, sun terrace above the entertainment room, pathway down to a lower courtyard and large lock up storage room/workshop. \* Build Size 213 m<sup>2</sup> \* Plot Size 244 m<sup>2</sup> \* Mains Water \* Mains Electric \* Telephone Possible \* Internet Possible \* Furniture Negotiable \* Disabled Friendly \* Private Terrace \* Roof Solarium \* 45 minutes drive to the beach \* 10 minutes drive to the shops \* IBI property tax: €155,43 per annum