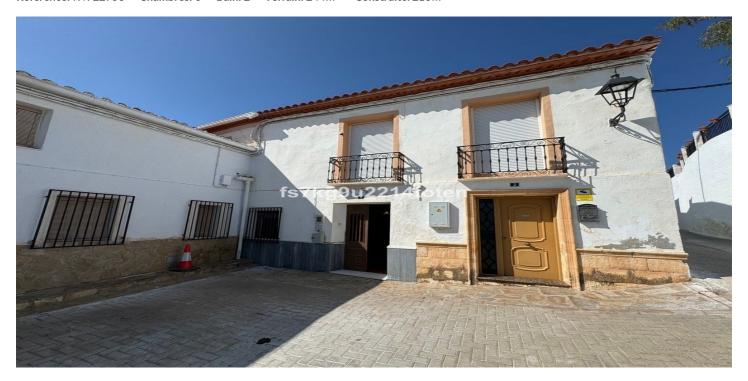

## Townhouse for sale in Macael, Macael

129 000 €

Référence: R4922953 Chambres: 3 Bain: 2 Terrain: 244m<sup>2</sup> Construite: 213m<sup>2</sup>

## Inland Almeria, Macael

Nestled in the picturesque village of Tahal, this traditional 3 bedroom village house offers a large build size with outdoor space and terraces. Set in the heart of the region known for its beautiful marble and breath taking landscaped, this property is ideal for those seeking a peaceful village lifestyle. Almeria city and coastline is a 45 minute drive whilst many local towns are within a short drive where you can access all amenities including schools, shops, bars and restaurants. With street parking to the front, the property is situated just off the village church square. Internally the home is full of charm with andalucian tiles and wooden beams and consists of an entrance reception room that leads through into the main dining area, a large space with feature fireplace. A separate living room also comes with a wood burning fire which heats through into the first double bedroom. The kitchen is traditional yet functional with patio doors leading out into the private courtyard. Also, downstairs there is a utility and storage room as well as a full size family bathroom. On the upper floor there is a second bedroom, family shower room and generous size primary bedroom with built in wardrobes. A detached room with external access is used as an entertainments space with a secondary cooking area. The large exterior space is very unique for a village house and consists of a central courtyard, sun terrace above the entertainment room, pathway down to a lower courtyard and large lock up storage room/workshop. \* Build Size 213 m<sup>2</sup> \* Plot Size 244 m<sup>2</sup> \* Mains Water \* Mains Electric \* Telephone Possible \* Internet Possible \* Furniture Negotiable \* Disabled Friendly \* Private Terrace \* Roof Solarium \* 45 minutes drive to the beach \* 10 minutes drive to the shops \* IBI property tax: €155,43 per annum