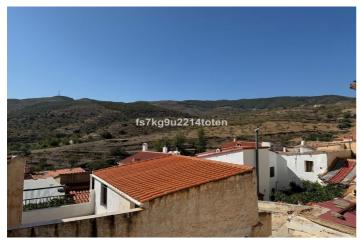

## Inland Almeria, Macael

Nestled in the picturesque village of Tahal, this traditional 3 bedroom village house offers a large build size with outdoor space and terraces. Set in the heart of the region known for its beautiful marble and breath taking landscaped, this property is ideal for those seeking a peaceful village lifestyle. Almeria city and coastline is a 45 minute drive whilst many local towns are within a short drive where you can access all amenities including schools, shops, bars and restaurants. With street parking to the front, the property is situated just off the village church square. Internally the home is full of charm with andalucian tiles and wooden beams and consists of an entrance reception room that leads through into the main dining area, a large space with feature fireplace. A separate living room also comes with a wood burning fire which heats through into the first double bedroom. The kitchen is traditional yet functional with patio doors leading out into the private courtyard. Also, downstairs there is a utility and storage room as well as a full size family bathroom. On the upper floor there is a second bedroom, family shower room and generous size primary bedroom with built in wardrobes. A detached room with external access is used as an entertainments space with a secondary cooking area. The large exterior space is very unique for a village house and consists of a central courtyard, sun terrace above the entertainment room, pathway down to a lower courtyard and large lock up storage room/workshop. \* Build Size 213 m<sup>2</sup> \* Plot Size 244 m<sup>2</sup> \* Mains Water \* Mains Electric \* Telephone Possible \* Internet Possible \* Furniture Negotiable \* Disabled Friendly \* Private Terrace \* Roof Solarium \* 45 minutes drive to the beach \* 10 minutes drive to the shops \* IBI property tax: €155,43 per annum