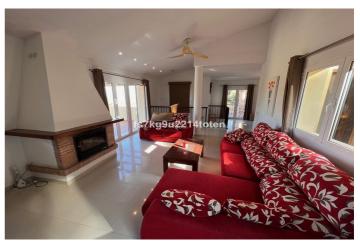

The detached property is east facing, meaning it enjoys spectacular mountain and distant sea views.

Entering the property via a full walled courtyard you will find an open plan, bright and airy living area.

A full size dining table is placed alongside 2 sets of patio doors leading out onto terraces.

The living room is a great space with tall ceilings, a feature fireplace and access onto a very large raised terrace which is ideal for an entertaining area and dining al fresco.