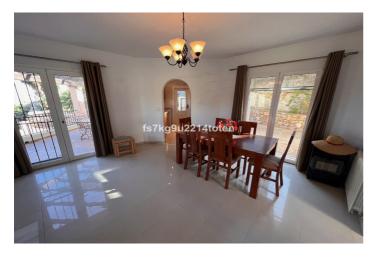

A full size dining table is placed alongside 2 sets of patio doors leading out onto terraces.

The living room is a great space with tall ceilings, a feature fireplace and access onto a very large raised terrace which is ideal for an entertaining area and dining al fresco.