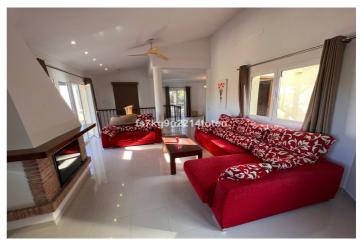

A full size dining table is placed alongside 2 sets of patio doors leading out onto terraces.

The living room is a great space with tall ceilings, a feature fireplace and access onto a very large raised terrace which is ideal for an entertaining area and dining al fresco.