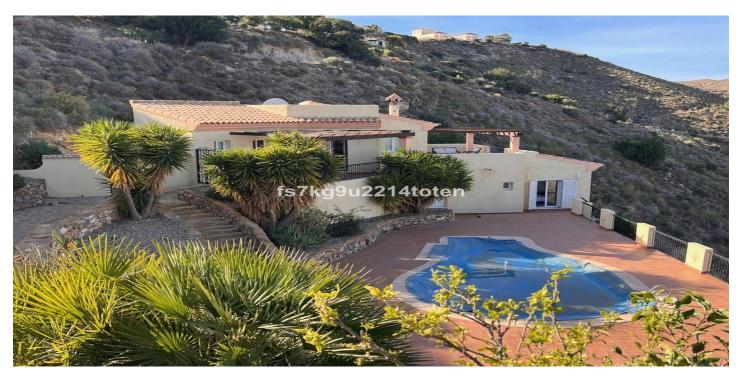

## Inland Almeria, Bédar

A superb hillside villa located not far from the whitewashed town of Bedar which offers scenic hillside views, great restaurants and bars and just a short 20 minute drive to the nearest coastal resorts of Garrucha, Vera Playa & Empiricana.

The property is accessed via a tarmac lane that leads up to the private gated entrance. The sliding gate opens down to a private driveway where there is off road parking for several vehicles.

Entering through a traditional set of wooden doors into the private grounds you are greeted by a wonderful open space, private swimming pool, terraces and landscaped gardens with raised plant beds.

The detached property is east facing, meaning it enjoys spectacular mountain and distant sea views.

Entering the property via a full walled courtyard you will find an open plan, bright and airy living area.