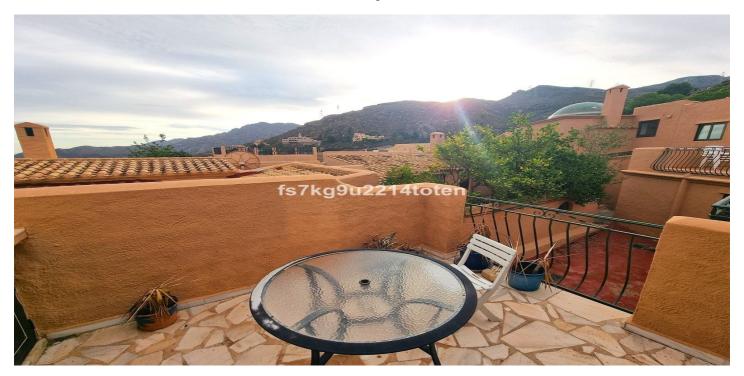

Downstairs there are two large double bedrooms, both offering fitted wardrobes and en-suite bathrooms.

In the main bedroom, there is a large storage cupboard and patio doors that take you into a courtyard ideal for a small table and chairs.