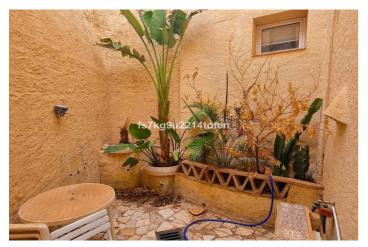

Internally there is a spacious lounge with patio doors that lead onto a private south facing terrace with mountain views.

Here you will find a fireplace, ideal for those cooler months.

There is a separate dining area which leads into the fully equipped kitchen that also boasts great views down the valley.