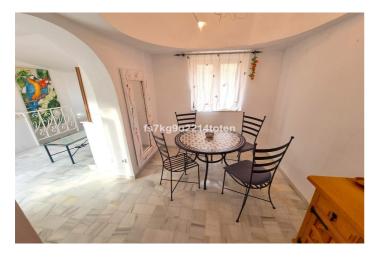

Internally there is a spacious lounge with patio doors that lead onto a private south facing terrace with mountain views.

Here you will find a fireplace, ideal for those cooler months.

There is a separate dining area which leads into the fully equipped kitchen that also boasts great views down the valley.