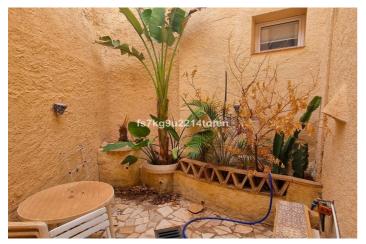

Downstairs there are two large double bedrooms, both offering fitted wardrobes and en-suite bathrooms.

In the main bedroom, there is a large storage cupboard and patio doors that take you into a courtyard ideal for a small table and chairs.