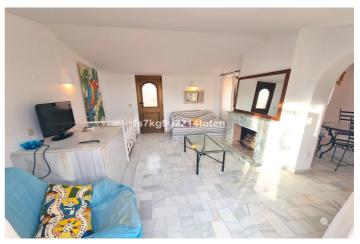

Internally there is a spacious lounge with patio doors that lead onto a private south facing terrace with mountain views.

Here you will find a fireplace, ideal for those cooler months.

There is a separate dining area which leads into the fully equipped kitchen that also boasts great views down the valley.