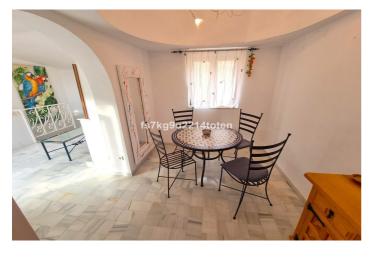

Internally there is a spacious lounge with patio doors that lead onto a private south facing terrace with mountain views.

Here you will find a fireplace, ideal for those cooler months.

There is a separate dining area which leads into the fully equipped kitchen that also boasts great views down the valley.