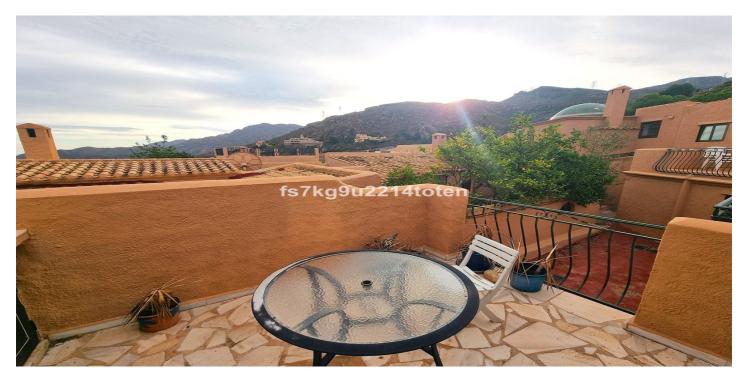

Internally there is a spacious lounge with patio doors that lead onto a private south facing terrace with mountain views.

Here you will find a fireplace, ideal for those cooler months.

There is a separate dining area which leads into the fully equipped kitchen that also boasts great views down the valley.