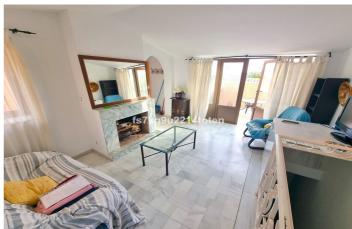

Internally there is a spacious lounge with patio doors that lead onto a private south facing terrace with mountain views.

Here you will find a fireplace, ideal for those cooler months.

There is a separate dining area which leads into the fully equipped kitchen that also boasts great views down the valley.