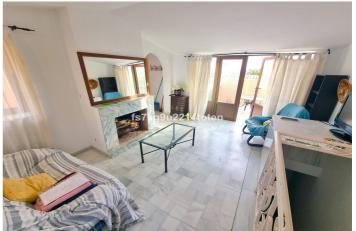

Internally there is a spacious lounge with patio doors that lead onto a private south facing terrace with mountain views.

Here you will find a fireplace, ideal for those cooler months.

There is a separate dining area which leads into the fully equipped kitchen that also boasts great views down the valley.