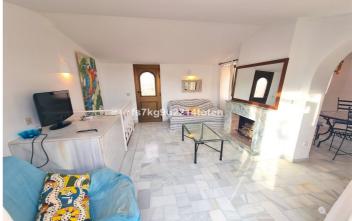

Internally there is a spacious lounge with patio doors that lead onto a private south facing terrace with mountain views.

Here you will find a fireplace, ideal for those cooler months.

There is a separate dining area which leads into the fully equipped kitchen that also boasts great views down the valley.