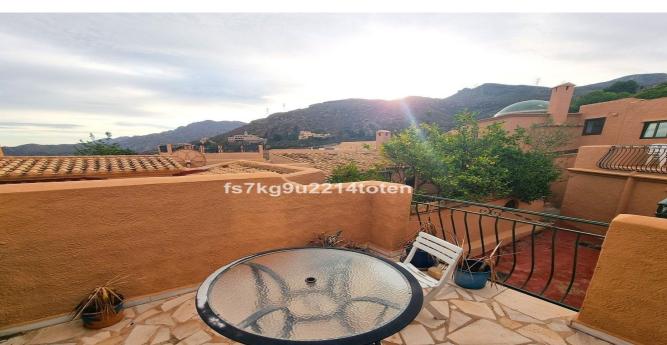

Internally there is a spacious lounge with patio doors that lead onto a private south facing terrace with mountain views.

Here you will find a fireplace, ideal for those cooler months.

There is a separate dining area which leads into the fully equipped kitchen that also boasts great views down the valley.