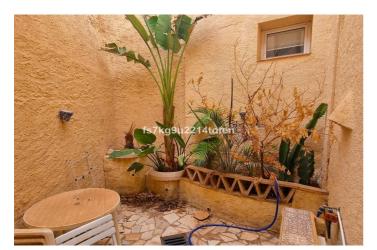

Downstairs there are two large double bedrooms, both offering fitted wardrobes and en-suite bathrooms.

In the main bedroom, there is a large storage cupboard and patio doors that take you into a courtyard ideal for a small table and chairs.