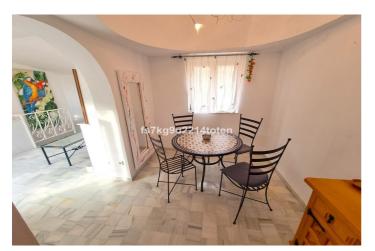

Internally there is a spacious lounge with patio doors that lead onto a private south facing terrace with mountain views.

Here you will find a fireplace, ideal for those cooler months.

There is a separate dining area which leads into the fully equipped kitchen that also boasts great views down the valley.