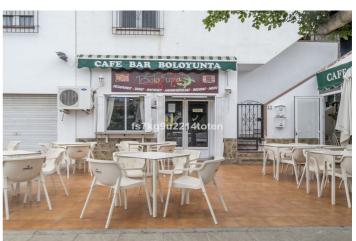

## Costa Almeria, Garrucha

FANTASTIC BUSINESS OPPORTUNITY IN A PRIME LOCATION - PRICE TO SELL AT 320,000€ AND OPEN TO SENSIBLE OFFERS This is a great opportunity to obtain this busy, up-and-running business including the ownership of the commercial unit and all the fixtures and fittings in a prime position within the bustling, all-year-round coastal town of Garrucha. Garrucha is also a popular coastal resort, attracting international tourism throughout the year thanks to its harbour and local fishing, as well as proximity to other coastal resorts such as Vera Playa and Mojacar. The property is situated on the main street through Garrucha, meaning there is plenty of passing traffic and is generally well known with the locals, making it a popular spot for both locals and tourists alike. The property is actually distributed over two floors, the upper floor, accessed from ground level to the front, is the main bar and restaurant section of the property with a large dining area, the main bar, fully-equipped kitchen, disabled toilet as well as the important outside dining area. The lower floor includes the main toilets for both men and gentlemen, plus a vast storage area. This is an amazing opportunity that has to been seen to get a true feel! \* 2 floors \* Build Size 240 m² \* Mains Water \* Mains Electric \* Telephone \* Internet \* Fully Furnished \* Air Conditioning \* Disabled Friendly \* Private Terrace \* Parking \* 1 minutes drive to the beach \* 1 minutes drive to the shops \* IBI property tax: €181,60 per annum \* Refuse fees: €654,04 per annum