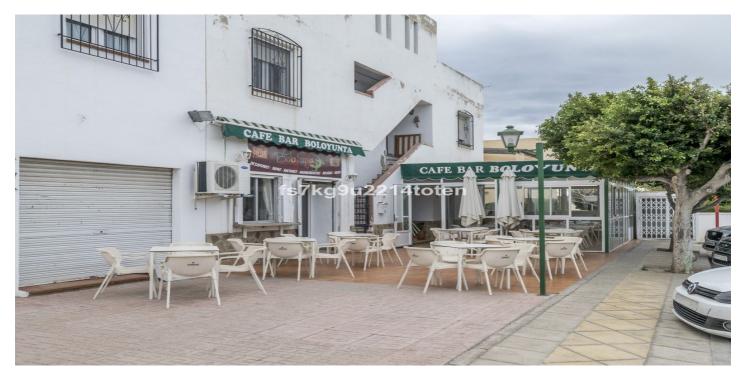

## Costa Almeria, Garrucha

FANTASTIC BUSINESS OPPORTUNITY IN A PRIME LOCATION - PRICE TO SELL AT 320,000€ AND OPEN TO SENSIBLE OFFERS This is a great opportunity to obtain this busy, up-and-running business including the ownership of the commercial unit and all the fixtures and fittings in a prime position within the bustling, all-year-round coastal town of Garrucha. Garrucha is also a popular coastal resort, attracting international tourism throughout the year thanks to its harbour and local fishing, as well as proximity to other coastal resorts such as Vera Playa and Mojacar. The property is situated on the main street through Garrucha, meaning there is plenty of passing traffic and is generally well known with the locals, making it a popular spot for both locals and tourists alike. The property is actually distributed over two floors, the upper floor, accessed from ground level to the front, is the main bar and restaurant section of the property with a large dining area, the main bar, fully-equipped kitchen, disabled toilet as well as the important outside dining area. The lower floor includes the main toilets for both men and gentlemen, plus a vast storage area. This is an amazing opportunity that has to been seen to get a true feel! \* 2 floors \* Build Size 240 m² \* Mains Water \* Mains Electric \* Telephone \* Internet \* Fully Furnished \* Air Conditioning \* Disabled Friendly \* Private Terrace \* Parking \* 1 minutes drive to the beach \* 1 minutes drive to the shops \* IBI property tax: €181,60 per annum \* Refuse fees: €654,04 per annum