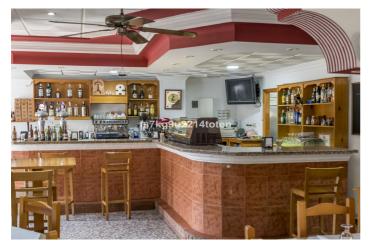

## Costa Almeria, Garrucha

FANTASTIC BUSINESS OPPORTUNITY IN A PRIME LOCATION - PRICE TO SELL AT 320,000€ AND OPEN TO SENSIBLE OFFERS This is a great opportunity to obtain this busy, up-and-running business including the ownership of the commercial unit and all the fixtures and fittings in a prime position within the bustling, all-year-round coastal town of Garrucha. Garrucha is also a popular coastal resort, attracting international tourism throughout the year thanks to its harbour and local fishing, as well as proximity to other coastal resorts such as Vera Playa and Mojacar. The property is situated on the main street through Garrucha, meaning there is plenty of passing traffic and is generally well known with the locals, making it a popular spot for both locals and tourists alike. The property is actually distributed over two floors, the upper floor, accessed from ground level to the front, is the main bar and restaurant section of the property with a large dining area, the main bar, fully-equipped kitchen, disabled toilet as well as the important outside dining area. The lower floor includes the main toilets for both men and gentlemen, plus a vast storage area. This is an amazing opportunity that has to been seen to get a true feel! \* 2 floors \* Build Size 240 m² \* Mains Water \* Mains Electric \* Telephone \* Internet \* Fully Furnished \* Air Conditioning \* Disabled Friendly \* Private Terrace \* Parking \* 1 minutes drive to the beach \* 1 minutes drive to the shops \* IBI property tax: €181,60 per annum \* Refuse fees: €654,04 per annum