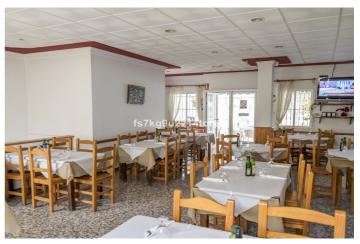

## Costa Almeria, Garrucha

FANTASTIC BUSINESS OPPORTUNITY IN A PRIME LOCATION - PRICE TO SELL AT 320,000€ AND OPEN TO SENSIBLE OFFERS This is a great opportunity to obtain this busy, up-and-running business including the ownership of the commercial unit and all the fixtures and fittings in a prime position within the bustling, all-year-round coastal town of Garrucha. Garrucha is also a popular coastal resort, attracting international tourism throughout the year thanks to its harbour and local fishing, as well as proximity to other coastal resorts such as Vera Playa and Mojacar. The property is situated on the main street through Garrucha, meaning there is plenty of passing traffic and is generally well known with the locals, making it a popular spot for both locals and tourists alike. The property is actually distributed over two floors, the upper floor, accessed from ground level to the front, is the main bar and restaurant section of the property with a large dining area, the main bar, fully-equipped kitchen, disabled toilet as well as the important outside dining area. The lower floor includes the main toilets for both men and gentlemen, plus a vast storage area. This is an amazing opportunity that has to been seen to get a true feel! \* 2 floors \* Build Size 240 m² \* Mains Water \* Mains Electric \* Telephone \* Internet \* Fully Furnished \* Air Conditioning \* Disabled Friendly \* Private Terrace \* Parking \* 1 minutes drive to the beach \* 1 minutes drive to the shops \* IBI property tax: €181,60 per annum \* Refuse fees: €654,04 per annum