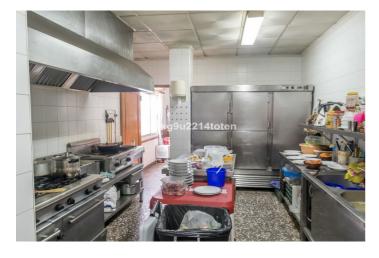

## Costa Almeria, Garrucha

FANTASTIC BUSINESS OPPORTUNITY IN A PRIME LOCATION - PRICE TO SELL AT 320,000€ AND OPEN TO SENSIBLE OFFERS This is a great opportunity to obtain this busy, up-and-running business including the ownership of the commercial unit and all the fixtures and fittings in a prime position within the bustling, all-year-round coastal town of Garrucha. Garrucha is also a popular coastal resort, attracting international tourism throughout the year thanks to its harbour and local fishing, as well as proximity to other coastal resorts such as Vera Playa and Mojacar. The property is situated on the main street through Garrucha, meaning there is plenty of passing traffic and is generally well known with the locals, making it a popular spot for both locals and tourists alike. The property is actually distributed over two floors, the upper floor, accessed from ground level to the front, is the main bar and restaurant section of the property with a large dining area, the main bar, fully-equipped kitchen, disabled toilet as well as the important outside dining area. The lower floor includes the main toilets for both men and gentlemen, plus a vast storage area. This is an amazing opportunity that has to been seen to get a true feel! \* 2 floors \* Build Size 240 m² \* Mains Water \* Mains Electric \* Telephone \* Internet \* Fully Furnished \* Air Conditioning \* Disabled Friendly \* Private Terrace \* Parking \* 1 minutes drive to the beach \* 1 minutes drive to the shops \* IBI property tax: €181,60 per annum \* Refuse fees: €654,04 per annum