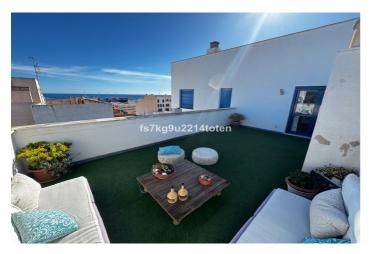

## Costa Almeria, Garrucha

\*\* REDUCED APRIL 2025 TO THE FANTASTIC PRICE OF 199,500€ \*\* This exceptional penthouse duplex is located in the charming coastal town of Garrucha. Offering excellent views and bright living spaces, this property perfectly combines style, comfort and seaside serenity. A secure community with entrance hallways, lift access to all levels and a communal swimming pool which is located just a short walk from the property. Entering the property on the third floor, you are greeted by a bright and airy living space. A room ideal for a full size dining table and lounge area, flooded with natural light due to the 3 sliding glass doors that lead onto the first terrace. This South facing terrace with decking is the perfect area for entertaining, dining al fresco and enjoying all year round sunshine. Leading from the living room is the fully fitted kitchen with a window onto the terrace, ample storage units and modern appliances. Also leading from the living space is a fully renovated shower room and toilet. On the upper floor of this property you will find 3 bedrooms, all ideal sizes with the primary bedroom having access to a very private sun terrace where you can take in the views over the Garrucha roof tops and down to the harbour. A modern renovated family shower room can also be found on the upper floor. Included in the sale is a private end position parking space located in the underground garage as well as a private lock up storage room. \* 2 floors \* Build Size 94 m² \* Penthouse \* Communal Pool \* Mains Water \* Mains Electric \* Telephone Possible \* Internet Possible \* Furniture Negotiable \* Air Conditioning Pre-Installed \* Disabled Friendly \* Private Terrace \* Underground parking \* 1 minutes drive to the beach \* 1 minutes drive to the shops \* Communal fees: €53,98 per month \* IBI property tax: €268,27 per annum \* Refuse fees: €205,00 per annum \* Lift