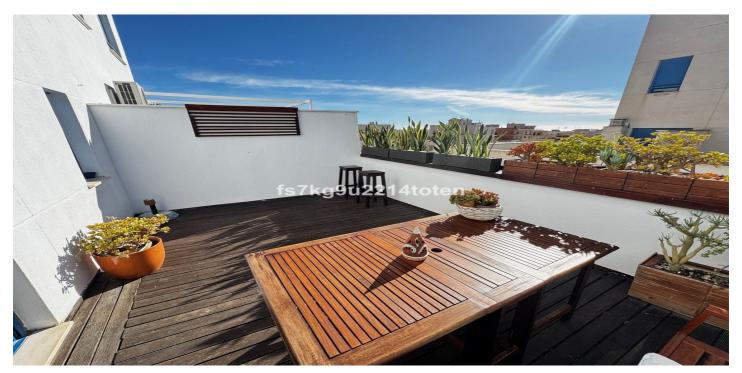

## Costa Almeria, Garrucha

\*\* REDUCED APRIL 2025 TO THE FANTASTIC PRICE OF 199,500€ \*\* This exceptional penthouse duplex is located in the charming coastal town of Garrucha. Offering excellent views and bright living spaces, this property perfectly combines style, comfort and seaside serenity. A secure community with entrance hallways, lift access to all levels and a communal swimming pool which is located just a short walk from the property. Entering the property on the third floor, you are greeted by a bright and airy living space. A room ideal for a full size dining table and lounge area, flooded with natural light due to the 3 sliding glass doors that lead onto the first terrace. This South facing terrace with decking is the perfect area for entertaining, dining al fresco and enjoying all year round sunshine. Leading from the living room is the fully fitted kitchen with a window onto the terrace, ample storage units and modern appliances. Also leading from the living space is a fully renovated shower room and toilet. On the upper floor of this property you will find 3 bedrooms, all ideal sizes with the primary bedroom having access to a very private sun terrace where you can take in the views over the Garrucha roof tops and down to the harbour. A modern renovated family shower room can also be found on the upper floor. Included in the sale is a private end position parking space located in the underground garage as well as a private lock up storage room. \* 2 floors \* Build Size 94 m² \* Penthouse \* Communal Pool \* Mains Water \* Mains Electric \* Telephone Possible \* Internet Possible \* Furniture Negotiable \* Air Conditioning Pre-Installed \* Disabled Friendly \* Private Terrace \* Underground parking \* 1 minutes drive to the beach \* 1 minutes drive to the shops \* Communal fees: €53,98 per month \* IBI property tax: €268,27 per annum \* Refuse fees: €205,00 per annum \* Lift