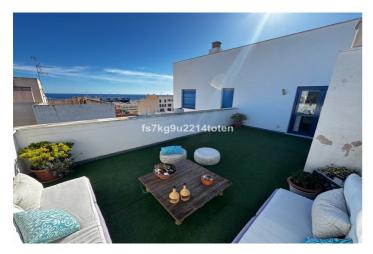

## Costa Almeria, Garrucha

\*\* REDUCED APRIL 2025 TO THE FANTASTIC PRICE OF 199,500€ \*\* This exceptional penthouse duplex is located in the charming coastal town of Garrucha. Offering excellent views and bright living spaces, this property perfectly combines style, comfort and seaside serenity. A secure community with entrance hallways, lift access to all levels and a communal swimming pool which is located just a short walk from the property. Entering the property on the third floor, you are greeted by a bright and airy living space. A room ideal for a full size dining table and lounge area, flooded with natural light due to the 3 sliding glass doors that lead onto the first terrace. This South facing terrace with decking is the perfect area for entertaining, dining al fresco and enjoying all year round sunshine. Leading from the living room is the fully fitted kitchen with a window onto the terrace, ample storage units and modern appliances. Also leading from the living space is a fully renovated shower room and toilet. On the upper floor of this property you will find 3 bedrooms, all ideal sizes with the primary bedroom having access to a very private sun terrace where you can take in the views over the Garrucha roof tops and down to the harbour. A modern renovated family shower room can also be found on the upper floor. Included in the sale is a private end position parking space located in the underground garage as well as a private lock up storage room. \* 2 floors \* Build Size 94 m² \* Penthouse \* Communal Pool \* Mains Water \* Mains Electric \* Telephone Possible \* Internet Possible \* Furniture Negotiable \* Air Conditioning Pre-Installed \* Disabled Friendly \* Private Terrace \* Underground parking \* 1 minutes drive to the beach \* 1 minutes drive to the shops \* Communal fees: €53,98 per month \* IBI property tax: €268,27 per annum \* Refuse fees: €205,00 per annum \* Lift