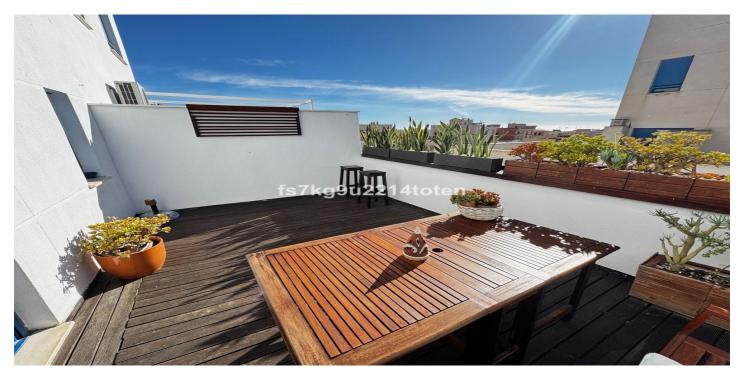

## Costa Almeria, Garrucha

\*\* REDUCED APRIL 2025 TO THE FANTASTIC PRICE OF 199,500€ \*\* This exceptional penthouse duplex is located in the charming coastal town of Garrucha. Offering excellent views and bright living spaces, this property perfectly combines style, comfort and seaside serenity. A secure community with entrance hallways, lift access to all levels and a communal swimming pool which is located just a short walk from the property. Entering the property on the third floor, you are greeted by a bright and airy living space. A room ideal for a full size dining table and lounge area, flooded with natural light due to the 3 sliding glass doors that lead onto the first terrace. This South facing terrace with decking is the perfect area for entertaining, dining al fresco and enjoying all year round sunshine. Leading from the living room is the fully fitted kitchen with a window onto the terrace, ample storage units and modern appliances. Also leading from the living space is a fully renovated shower room and toilet. On the upper floor of this property you will find 3 bedrooms, all ideal sizes with the primary bedroom having access to a very private sun terrace where you can take in the views over the Garrucha roof tops and down to the harbour. A modern renovated family shower room can also be found on the upper floor. Included in the sale is a private end position parking space located in the underground garage as well as a private lock up storage room. \* 2 floors \* Build Size 94 m² \* Penthouse \* Communal Pool \* Mains Water \* Mains Electric \* Telephone Possible \* Internet Possible \* Furniture Negotiable \* Air Conditioning Pre-Installed \* Disabled Friendly \* Private Terrace \* Underground parking \* 1 minutes drive to the beach \* 1 minutes drive to the shops \* Communal fees: €53,98 per month \* IBI property tax: €268,27 per annum \* Refuse fees: €205,00 per annum \* Lift