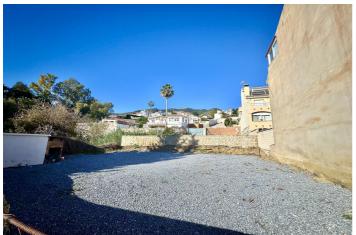

## Costa del Sol, Benalmadena Pueblo

Building plot with project in Rancho Domingo, Benalmádena Pueblo. Very attractive location on a corner plot at the end of a dead end street close to the village with all kinds of amenities. The project which is ready for the building license consists of a detached villa with private swimming pool and garage. It is developed to have basement, ground floor and first floor, with a garage for two vehicles and a swimming pool. It has been oriented so that the main views are directed to the points where there are no buildings, thus increasing the feeling of privacy. Basement level with gym, storage rooms, installation room, ironing room, wine cellar, bathroom 1, laundry room, garage and patio. Total usable area of basement 223.97 m2. Ground floor level with living room, dining room, kitchen, master bedroom, bathroom 2, dressing room, toilet, hallway, covered entrance, covered porch and swimming pool. Total usable area ground floor 212.43 m2. Closed constructed area on ground floor 89.60 m2. First floor with bedroom 1, bedroom 2, hall, bathroom 3, bathroom 4, covered terrace and open terrace. Total usable area first floor 83.10 m2. Closed constructed area on the first floor 46.91 m2 Total projected usable area 519.50 m2. Total built area computable at urban planning level 136.51 m2. The planned building is located in a consolidated urban environment of the development. The plots in the area are either built or in the process of being built.