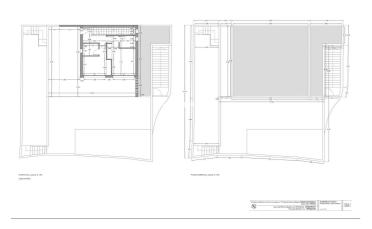

## Costa del Sol, Benalmadena Pueblo

Building plot with project in Rancho Domingo, Benalmádena Pueblo. Very attractive location on a corner plot at the end of a dead end street close to the village with all kinds of amenities. The project which is ready for the building license consists of a detached villa with private swimming pool and garage. It is developed to have basement, ground floor and first floor, with a garage for two vehicles and a swimming pool. It has been oriented so that the main views are directed to the points where there are no buildings, thus increasing the feeling of privacy. Basement level with gym, storage rooms, installation room, ironing room, wine cellar, bathroom 1, laundry room, garage and patio. Total usable area of basement 223.97 m2. Ground floor level with living room, dining room, kitchen, master bedroom, bathroom 2, dressing room, toilet, hallway, covered entrance, covered porch and swimming pool. Total usable area ground floor 212.43 m2. Closed constructed area on ground floor 89.60 m2. First floor with bedroom 1, bedroom 2, hall, bathroom 3, bathroom 4, covered terrace and open terrace. Total usable area first floor 83.10 m2. Closed constructed area on the first floor 46.91 m2 Total projected usable area 519.50 m2. Total built area computable at urban planning level 136.51 m2. The planned building is located in a consolidated urban environment of the development. The plots in the area are either built or in the process of being built.