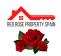

## Costa del Sol, Benalmadena Pueblo

Building plot with project in Rancho Domingo, Benalmádena Pueblo. Very attractive location on a corner plot at the end of a dead end street close to the village with all kinds of amenities. The project which is ready for the building license consists of a detached villa with private swimming pool and garage. It is developed to have basement, ground floor and first floor, with a garage for two vehicles and a swimming pool. It has been oriented so that the main views are directed to the points where there are no buildings, thus increasing the feeling of privacy. Basement level with gym, storage rooms, installation room, ironing room, wine cellar, bathroom 1, laundry room, garage and patio. Total usable area of basement 223.97 m2. Ground floor level with living room, dining room, kitchen, master bedroom, bathroom 2, dressing room, toilet, hallway, covered entrance, covered porch and swimming pool. Total usable area ground floor 212.43 m2. Closed constructed area on ground floor 89.60 m2. First floor with bedroom 1, bedroom 2, hall, bathroom 3, bathroom 4, covered terrace and open terrace. Total usable area first floor 83.10 m2. Closed constructed area on the first floor 46.91 m2 Total projected usable area 519.50 m2. Total built area computable at urban planning level 136.51 m2. The planned building is located in a consolidated urban environment of the development. The plots in the area are either built or in the process of being built.