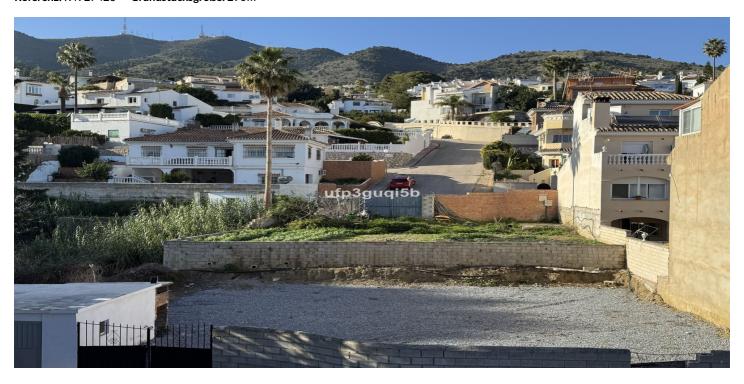

## Costa del Sol, Benalmadena Pueblo

Building plot with project in Rancho Domingo, Benalmádena Pueblo. Very attractive location on a corner plot at the end of a dead end street close to the village with all kinds of amenities. The project which is ready for the building license consists of a detached villa with private swimming pool and garage. It is developed to have basement, ground floor and first floor, with a garage for two vehicles and a swimming pool. It has been oriented so that the main views are directed to the points where there are no buildings, thus increasing the feeling of privacy. Basement level with gym, storage rooms, installation room, ironing room, wine cellar, bathroom 1, laundry room, garage and patio. Total usable area of basement 223.97 m2. Ground floor level with living room, dining room, kitchen, master bedroom, bathroom 2, dressing room, toilet, hallway, covered entrance, covered porch and swimming pool. Total usable area ground floor 212.43 m2. Closed constructed area on ground floor 89.60 m2. First floor with bedroom 1, bedroom 2, hall, bathroom 3, bathroom 4, covered terrace and open terrace. Total usable area first floor 83.10 m2. Closed constructed area on the first floor 46.91 m2 Total projected usable area 519.50 m2. Total built area computable at urban planning level 136.51 m2. The planned building is located in a consolidated urban environment of the development. The plots in the area are either built or in the process of being built.