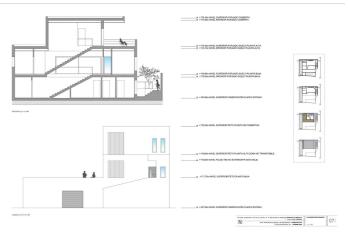

## Costa del Sol, Benalmadena Pueblo

Building plot with project in Rancho Domingo, Benalmádena Pueblo. Very attractive location on a corner plot at the end of a dead end street close to the village with all kinds of amenities. The project which is ready for the building license consists of a detached villa with private swimming pool and garage. It is developed to have basement, ground floor and first floor, with a garage for two vehicles and a swimming pool. It has been oriented so that the main views are directed to the points where there are no buildings, thus increasing the feeling of privacy. Basement level with gym, storage rooms, installation room, ironing room, wine cellar, bathroom 1, laundry room, garage and patio. Total usable area of basement 223.97 m2. Ground floor level with living room, dining room, kitchen, master bedroom, bathroom 2, dressing room, toilet, hallway, covered entrance, covered porch and swimming pool. Total usable area ground floor 212.43 m2. Closed constructed area on ground floor 89.60 m2. First floor with bedroom 1, bedroom 2, hall, bathroom 3, bathroom 4, covered terrace and open terrace. Total usable area first floor 83.10 m2. Closed constructed area on the first floor 46.91 m2 Total projected usable area 519.50 m2. Total built area computable at urban planning level 136.51 m2. The planned building is located in a consolidated urban environment of the development. The plots in the area are either built or in the process of being built.