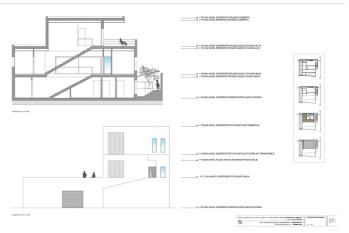

## Costa del Sol, Benalmadena Pueblo

Building plot with project in Rancho Domingo, Benalmádena Pueblo. Very attractive location on a corner plot at the end of a dead end street close to the village with all kinds of amenities. The project which is ready for the building license consists of a detached villa with private swimming pool and garage. It is developed to have basement, ground floor and first floor, with a garage for two vehicles and a swimming pool. It has been oriented so that the main views are directed to the points where there are no buildings, thus increasing the feeling of privacy. Basement level with gym, storage rooms, installation room, ironing room, wine cellar, bathroom 1, laundry room, garage and patio. Total usable area of basement 223.97 m2. Ground floor level with living room, dining room, kitchen, master bedroom, bathroom 2, dressing room, toilet, hallway, covered entrance, covered porch and swimming pool. Total usable area ground floor 212.43 m2. Closed constructed area on ground floor 89.60 m2. First floor with bedroom 1, bedroom 2, hall, bathroom 3, bathroom 4, covered terrace and open terrace. Total usable area first floor 83.10 m2. Closed constructed area on the first floor 46.91 m2 Total projected usable area 519.50 m2. Total built area computable at urban planning level 136.51 m2. The planned building is located in a consolidated urban environment of the development. The plots in the area are either built or in the process of being built.