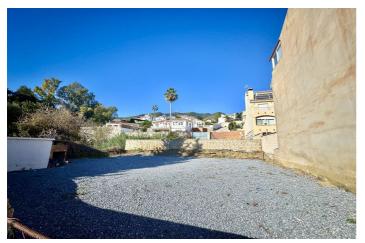

## Residential Plot for sale in Benalmadena Pueblo, Benalmádena

295,000€

Reference: R4927423 Plot Size: 290m<sup>2</sup>

## Costa del Sol, Benalmadena Pueblo

Building plot with project in Rancho Domingo, Benalmádena Pueblo. Very attractive location on a corner plot at the end of a dead end street close to the village with all kinds of amenities. The project which is ready for the building license consists of a detached villa with private swimming pool and garage. It is developed to have basement, ground floor and first floor, with a garage for two vehicles and a swimming pool. It has been oriented so that the main views are directed to the points where there are no buildings, thus increasing the feeling of privacy. Basement level with gym, storage rooms, installation room, ironing room, wine cellar, bathroom 1, laundry room, garage and patio. Total usable area of basement 223.97 m2. Ground floor level with living room, dining room, kitchen, master bedroom, bathroom 2, dressing room, toilet, hallway, covered entrance, covered porch and swimming pool. Total usable area ground floor 212.43 m2. Closed constructed area on ground floor 89.60 m2. First floor with bedroom 1, bedroom 2, hall, bathroom 3, bathroom 4, covered terrace and open terrace. Total usable area first floor 83.10 m2. Closed constructed area on the first floor 46.91 m2 Total projected usable area 519.50 m2. Total built area computable at urban planning level 136.51 m2. The planned building is located in a consolidated urban environment of the development. The plots in the area are either built or in the process of being built.