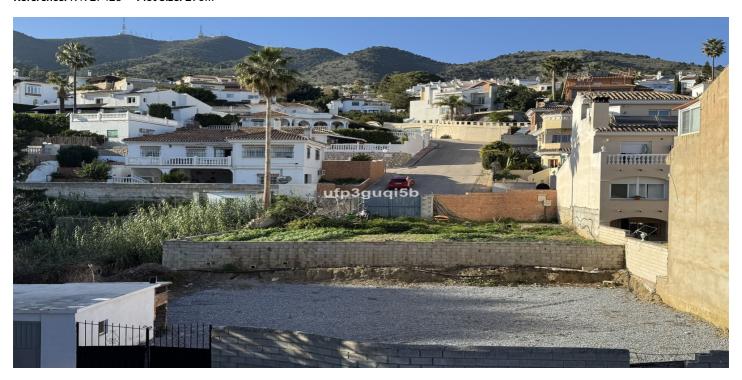

## Residential Plot for sale in Benalmadena Pueblo, Benalmádena

295,000€

Reference: R4927423 Plot Size: 290m<sup>2</sup>

## Costa del Sol, Benalmadena Pueblo

Building plot with project in Rancho Domingo, Benalmádena Pueblo. Very attractive location on a corner plot at the end of a dead end street close to the village with all kinds of amenities. The project which is ready for the building license consists of a detached villa with private swimming pool and garage. It is developed to have basement, ground floor and first floor, with a garage for two vehicles and a swimming pool. It has been oriented so that the main views are directed to the points where there are no buildings, thus increasing the feeling of privacy. Basement level with gym, storage rooms, installation room, ironing room, wine cellar, bathroom 1, laundry room, garage and patio. Total usable area of basement 223.97 m2. Ground floor level with living room, dining room, kitchen, master bedroom, bathroom 2, dressing room, toilet, hallway, covered entrance, covered porch and swimming pool. Total usable area ground floor 212.43 m2. Closed constructed area on ground floor 89.60 m2. First floor with bedroom 1, bedroom 2, hall, bathroom 3, bathroom 4, covered terrace and open terrace. Total usable area first floor 83.10 m2. Closed constructed area on the first floor 46.91 m2 Total projected usable area 519.50 m2. Total built area computable at urban planning level 136.51 m2. The planned building is located in a consolidated urban environment of the development. The plots in the area are either built or in the process of being built.