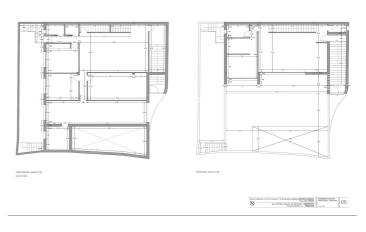

## Costa del Sol, Benalmadena Pueblo

Building plot with project in Rancho Domingo, Benalmádena Pueblo. Very attractive location on a corner plot at the end of a dead end street close to the village with all kinds of amenities. The project which is ready for the building license consists of a detached villa with private swimming pool and garage. It is developed to have basement, ground floor and first floor, with a garage for two vehicles and a swimming pool. It has been oriented so that the main views are directed to the points where there are no buildings, thus increasing the feeling of privacy. Basement level with gym, storage rooms, installation room, ironing room, wine cellar, bathroom 1, laundry room, garage and patio. Total usable area of basement 223.97 m2. Ground floor level with living room, dining room, kitchen, master bedroom, bathroom 2, dressing room, toilet, hallway, covered entrance, covered porch and swimming pool. Total usable area ground floor 212.43 m2. Closed constructed area on ground floor 89.60 m2. First floor with bedroom 1, bedroom 2, hall, bathroom 3, bathroom 4, covered terrace and open terrace. Total usable area first floor 83.10 m2. Closed constructed area on the first floor 46.91 m2 Total projected usable area 519.50 m2. Total built area computable at urban planning level 136.51 m2. The planned building is located in a consolidated urban environment of the development. The plots in the area are either built or in the process of being built.