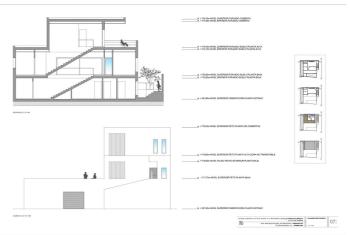

## Costa del Sol, Benalmadena Pueblo

Building plot with project in Rancho Domingo, Benalmádena Pueblo. Very attractive location on a corner plot at the end of a dead end street close to the village with all kinds of amenities. The project which is ready for the building license consists of a detached villa with private swimming pool and garage. It is developed to have basement, ground floor and first floor, with a garage for two vehicles and a swimming pool. It has been oriented so that the main views are directed to the points where there are no buildings, thus increasing the feeling of privacy. Basement level with gym, storage rooms, installation room, ironing room, wine cellar, bathroom 1, laundry room, garage and patio. Total usable area of basement 223.97 m2. Ground floor level with living room, dining room, kitchen, master bedroom, bathroom 2, dressing room, toilet, hallway, covered entrance, covered porch and swimming pool. Total usable area ground floor 212.43 m2. Closed constructed area on ground floor 89.60 m2. First floor with bedroom 1, bedroom 2, hall, bathroom 3, bathroom 4, covered terrace and open terrace. Total usable area first floor 83.10 m2. Closed constructed area on the first floor 46.91 m2 Total projected usable area 519.50 m2. Total built area computable at urban planning level 136.51 m2. The planned building is located in a consolidated urban environment of the development. The plots in the area are either built or in the process of being built.