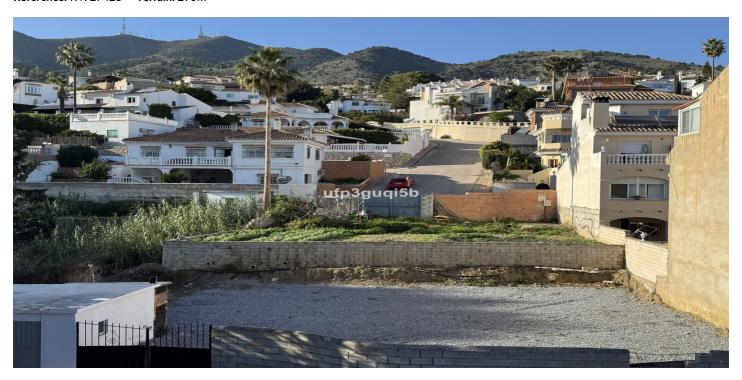

## Residential Plot for sale in Benalmadena Pueblo, Benalmádena

295 000 €

Référence: R4927423 Terrain: 290m<sup>2</sup>

## Costa del Sol, Benalmadena Pueblo

Building plot with project in Rancho Domingo, Benalmádena Pueblo. Very attractive location on a corner plot at the end of a dead end street close to the village with all kinds of amenities. The project which is ready for the building license consists of a detached villa with private swimming pool and garage. It is developed to have basement, ground floor and first floor, with a garage for two vehicles and a swimming pool. It has been oriented so that the main views are directed to the points where there are no buildings, thus increasing the feeling of privacy. Basement level with gym, storage rooms, installation room, ironing room, wine cellar, bathroom 1, laundry room, garage and patio. Total usable area of basement 223.97 m2. Ground floor level with living room, dining room, kitchen, master bedroom, bathroom 2, dressing room, toilet, hallway, covered entrance, covered porch and swimming pool. Total usable area ground floor 212.43 m2. Closed constructed area on ground floor 89.60 m2. First floor with bedroom 1, bedroom 2, hall, bathroom 3, bathroom 4, covered terrace and open terrace. Total usable area first floor 83.10 m2. Closed constructed area on the first floor 46.91 m2 Total projected usable area 519.50 m2. Total built area computable at urban planning level 136.51 m2. The planned building is located in a consolidated urban environment of the development. The plots in the area are either built or in the process of being built.