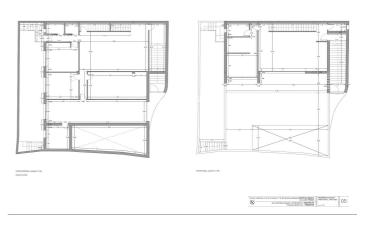

## Costa del Sol, Benalmadena Pueblo

Building plot with project in Rancho Domingo, Benalmádena Pueblo. Very attractive location on a corner plot at the end of a dead end street close to the village with all kinds of amenities. The project which is ready for the building license consists of a detached villa with private swimming pool and garage. It is developed to have basement, ground floor and first floor, with a garage for two vehicles and a swimming pool. It has been oriented so that the main views are directed to the points where there are no buildings, thus increasing the feeling of privacy. Basement level with gym, storage rooms, installation room, ironing room, wine cellar, bathroom 1, laundry room, garage and patio. Total usable area of basement 223.97 m2. Ground floor level with living room, dining room, kitchen, master bedroom, bathroom 2, dressing room, toilet, hallway, covered entrance, covered porch and swimming pool. Total usable area ground floor 212.43 m2. Closed constructed area on ground floor 89.60 m2. First floor with bedroom 1, bedroom 2, hall, bathroom 3, bathroom 4, covered terrace and open terrace. Total usable area first floor 83.10 m2. Closed constructed area on the first floor 46.91 m2 Total projected usable area 519.50 m2. Total built area computable at urban planning level 136.51 m2. The planned building is located in a consolidated urban environment of the development. The plots in the area are either built or in the process of being built.