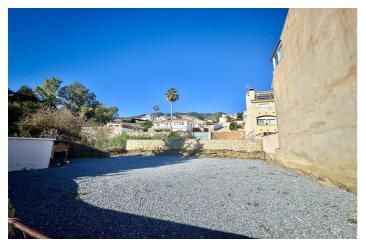

## Residential Plot for sale in Benalmadena Pueblo, Benalmádena

295 000 €

Référence: R4927423 Terrain: 290m<sup>2</sup>

## Costa del Sol, Benalmadena Pueblo

Building plot with project in Rancho Domingo, Benalmádena Pueblo. Very attractive location on a corner plot at the end of a dead end street close to the village with all kinds of amenities. The project which is ready for the building license consists of a detached villa with private swimming pool and garage. It is developed to have basement, ground floor and first floor, with a garage for two vehicles and a swimming pool. It has been oriented so that the main views are directed to the points where there are no buildings, thus increasing the feeling of privacy. Basement level with gym, storage rooms, installation room, ironing room, wine cellar, bathroom 1, laundry room, garage and patio. Total usable area of basement 223.97 m2. Ground floor level with living room, dining room, kitchen, master bedroom, bathroom 2, dressing room, toilet, hallway, covered entrance, covered porch and swimming pool. Total usable area ground floor 212.43 m2. Closed constructed area on ground floor 89.60 m2. First floor with bedroom 1, bedroom 2, hall, bathroom 3, bathroom 4, covered terrace and open terrace. Total usable area first floor 83.10 m2. Closed constructed area on the first floor 46.91 m2 Total projected usable area 519.50 m2. Total built area computable at urban planning level 136.51 m2. The planned building is located in a consolidated urban environment of the development. The plots in the area are either built or in the process of being built.