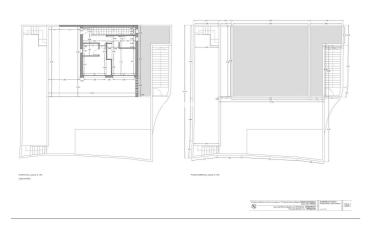

## Costa del Sol, Benalmadena Pueblo

Building plot with project in Rancho Domingo, Benalmádena Pueblo. Very attractive location on a corner plot at the end of a dead end street close to the village with all kinds of amenities. The project which is ready for the building license consists of a detached villa with private swimming pool and garage. It is developed to have basement, ground floor and first floor, with a garage for two vehicles and a swimming pool. It has been oriented so that the main views are directed to the points where there are no buildings, thus increasing the feeling of privacy. Basement level with gym, storage rooms, installation room, ironing room, wine cellar, bathroom 1, laundry room, garage and patio. Total usable area of basement 223.97 m2. Ground floor level with living room, dining room, kitchen, master bedroom, bathroom 2, dressing room, toilet, hallway, covered entrance, covered porch and swimming pool. Total usable area ground floor 212.43 m2. Closed constructed area on ground floor 89.60 m2. First floor with bedroom 1, bedroom 2, hall, bathroom 3, bathroom 4, covered terrace and open terrace. Total usable area first floor 83.10 m2. Closed constructed area on the first floor 46.91 m2 Total projected usable area 519.50 m2. Total built area computable at urban planning level 136.51 m2. The planned building is located in a consolidated urban environment of the development. The plots in the area are either built or in the process of being built.