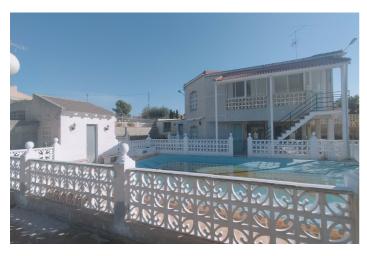

## Bajo Vinalopó, Crevillente

An opportunity for a villa in very good condition in the quiet surroundings of Crevillente, this spacious villa of 390 m² is ideal for a family looking for space, comfort and contact with nature. Situated on a plot of 1757 m², this home has a private swimming pool, well kept gardens and ample interior spaces, this property is ideal to make it to your own taste and size, the lower terrace could be extended to have a larger, more modern ground floor. Main features: 6 bedrooms: Spacious and bright, perfect for the whole family or to create additional spaces such as an office or games room. 2 living rooms: Generous in space, ideal for family gatherings or to enjoy quiet moments, with direct access to the glazed porch. 3 full bathrooms and one near the swimming pool: Functionally distributed to offer comfort to all members of the household. Glazed porch on the first floor: A versatile space that allows you to enjoy the views and natural light all year round. Outside: Private swimming pool: The perfect complement for warm days, ideal for enjoying with family and friends. Manicured garden: Ideal space for outdoor activities, children's games or simply relaxing in a natural environment. This villa is located in a quiet and well communicated area of Crevillente, known for its quality of life. The property is located approximately 3 km from essential services such as shops and schools, with easy access to the main roads.