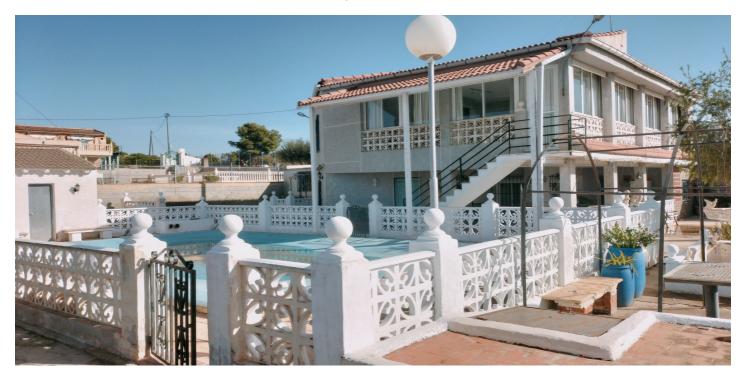

255,000 €

Reference: RS20573 Bedrooms: 6 Bathrooms: 4 Plot Size: 1,757m<sup>2</sup> Build Size: 299m<sup>2</sup>

## Bajo Vinalopó, Crevillente

An opportunity for a villa in very good condition in the quiet surroundings of Crevillente, this spacious villa of 390 m² is ideal for a family looking for space, comfort and contact with nature. Situated on a plot of 1757 m², this home has a private swimming pool, well kept gardens and ample interior spaces, this property is ideal to make it to your own taste and size, the lower terrace could be extended to have a larger, more modern ground floor. Main features: 6 bedrooms: Spacious and bright, perfect for the whole family or to create additional spaces such as an office or games room. 2 living rooms: Generous in space, ideal for family gatherings or to enjoy quiet moments, with direct access to the glazed porch. 3 full bathrooms and one near the swimming pool: Functionally distributed to offer comfort to all members of the household. Glazed porch on the first floor: A versatile space that allows you to enjoy the views and natural light all year round. Outside: Private swimming pool: The perfect complement for warm days, ideal for enjoying with family and friends. Manicured garden: Ideal space for outdoor activities, children's games or simply relaxing in a natural environment. This villa is located in a quiet and well communicated area of Crevillente, known for its quality of life. The property is located approximately 3 km from essential services such as shops and schools, with easy access to the main roads.