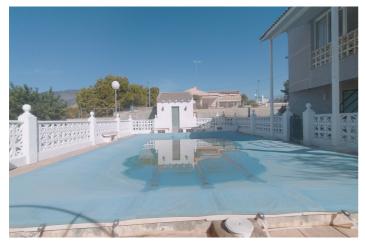

## Bajo Vinalopó, Crevillente

An opportunity for a villa in very good condition in the quiet surroundings of Crevillente, this spacious villa of 390 m² is ideal for a family looking for space, comfort and contact with nature. Situated on a plot of 1757 m², this home has a private swimming pool, well kept gardens and ample interior spaces, this property is ideal to make it to your own taste and size, the lower terrace could be extended to have a larger, more modern ground floor. Main features: 6 bedrooms: Spacious and bright, perfect for the whole family or to create additional spaces such as an office or games room. 2 living rooms: Generous in space, ideal for family gatherings or to enjoy quiet moments, with direct access to the glazed porch. 3 full bathrooms and one near the swimming pool: Functionally distributed to offer comfort to all members of the household. Glazed porch on the first floor: A versatile space that allows you to enjoy the views and natural light all year round. Outside: Private swimming pool: The perfect complement for warm days, ideal for enjoying with family and friends. Manicured garden: Ideal space for outdoor activities, children's games or simply relaxing in a natural environment. This villa is located in a quiet and well communicated area of Crevillente, known for its quality of life. The property is located approximately 3 km from essential services such as shops and schools, with easy access to the main roads.