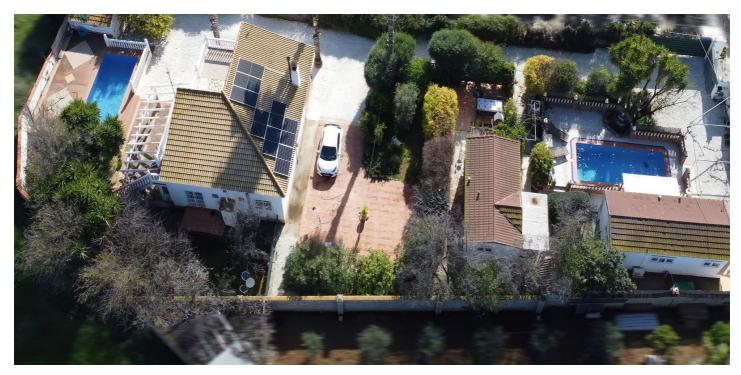

## **Torre**

This country property, located between the villages of Alhaurín El Grande and Alhaurín de la Torre, offers convenient access and is situated near Lauro Golf and approximately 20 minutes from Málaga and the airport. It has lovely views of the mountains and the bay of Málaga. The estate includes four separate living areas, making it possible to operate a rental business while maintaining privacy for personal living space. On entering the property, there is the first casita with 3 bedrooms, a bathroom, and an open-plan living room and kitchen. Opposite this is the second casita, which contains 2 bedrooms, a bathroom, and an open-plan living room and kitchen. These two buildings are adjacent to a swimming pool with several terraces offering views of the surroundings. Next to these properties is a ground floor home with 2 bedrooms, 2 bathrooms, an open-plan living room and kitchen with a log-burning fire, and an external raised terrace with mountain views. The top floor is accessed externally and features a separate apartment with a spacious living room, kitchen, bedroom, bathroom, and its own private terrace with views to the bay of Málaga. These two properties enjoy a second swimming pool as well as several sunny terraces.