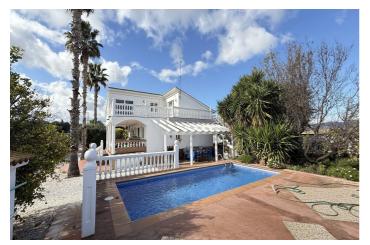

## **Torre**

This country property, located between the villages of Alhaurín El Grande and Alhaurín de la Torre, offers convenient access and is situated near Lauro Golf and approximately 20 minutes from Málaga and the airport. It has lovely views of the mountains and the bay of Málaga. The estate includes four separate living areas, making it possible to operate a rental business while maintaining privacy for personal living space. On entering the property, there is the first casita with 3 bedrooms, a bathroom, and an open-plan living room and kitchen. Opposite this is the second casita, which contains 2 bedrooms, a bathroom, and an open-plan living room and kitchen. These two buildings are adjacent to a swimming pool with several terraces offering views of the surroundings. Next to these properties is a ground floor home with 2 bedrooms, 2 bathrooms, an open-plan living room and kitchen with a log-burning fire, and an external raised terrace with mountain views. The top floor is accessed externally and features a separate apartment with a spacious living room, kitchen, bedroom, bathroom, and its own private terrace with views to the bay of Málaga. These two properties enjoy a second swimming pool as well as several sunny terraces.