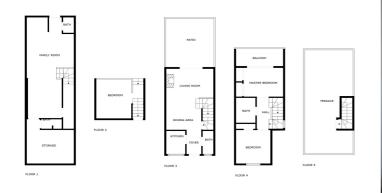

## Costa del Sol, Mijas Costa

The ground floor has access through a cozy entrance porch that welcomes you to a bright living room, ideal for enjoying family moments, next to the fireplace or watching the sunset on the large terrace, a perfect space for outdoor leisure. The semi-open kitchen with a pass-through window makes access easier and more convenient, allowing it to open up to the living room if more space is needed. This floor also includes a convenient toilet and provides access to the basement, which can also be accessed directly from the outside. This versatile space of 50 m2 includes a bathroom and an open area with a loft, ideal for converting into an independent apartment or an entertainment area. On the upper floor, you will find two comfortable double bedrooms that offer tranquility and rest, along with a full bathroom and a private terrace to enjoy the views. Go up to the top floor and discover a spectacular solarium of 30 m2, where you can sunbathe or enjoy starry nights. The private urbanization enjoys an active lifestyle with access to a swimming pool, tennis courts, sports facilities, and spacious garden areas, featuring several access doors. Enjoy privileged views and an excellent location, just 800 meters on foot from the Miramar shopping center and the nearest beach; you'll have everything you need at your fingertips. Don't miss the opportunity to make this house your new home. Contact us for more information or to schedule a visit!