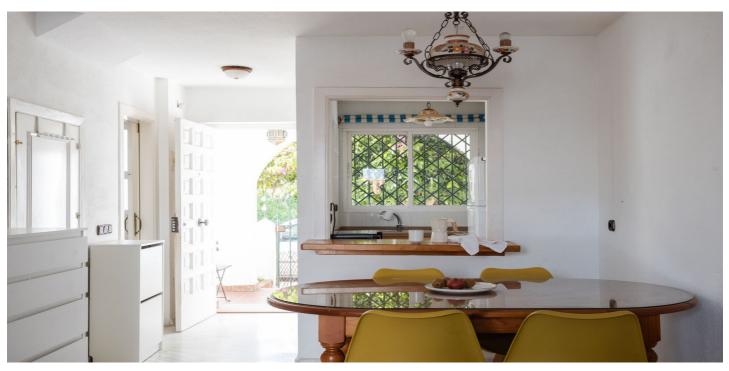

## Costa del Sol, Mijas Costa

The ground floor has access through a cozy entrance porch that welcomes you to a bright living room, ideal for enjoying family moments, next to the fireplace or watching the sunset on the large terrace, a perfect space for outdoor leisure. The semi-open kitchen with a pass-through window makes access easier and more convenient, allowing it to open up to the living room if more space is needed. This floor also includes a convenient toilet and provides access to the basement, which can also be accessed directly from the outside. This versatile space of 50 m2 includes a bathroom and an open area with a loft, ideal for converting into an independent apartment or an entertainment area. On the upper floor, you will find two comfortable double bedrooms that offer tranquility and rest, along with a full bathroom and a private terrace to enjoy the views. Go up to the top floor and discover a spectacular solarium of 30 m2, where you can sunbathe or enjoy starry nights. The private urbanization enjoys an active lifestyle with access to a swimming pool, tennis courts, sports facilities, and spacious garden areas, featuring several access doors. Enjoy privileged views and an excellent location, just 800 meters on foot from the Miramar shopping center and the nearest beach; you'll have everything you need at your fingertips. Don't miss the opportunity to make this house your new home. Contact us for more information or to schedule a visit!