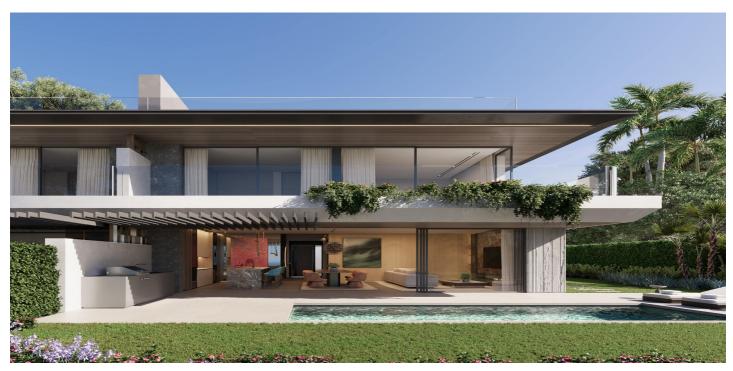

## Costa del Sol, La Mairena

Welcome to this new development, a collection of 14 semi-detached villas located on the first-line of the prestigious golf course of El Soto in La Mairena. Each villa offers breathtaking panoramic views of the golf course and the sea, combining comfort and elegance in a tranquil setting. With a plot surface of  $400\text{m}^2$  and  $185\text{m}^2$  of built space, each villa is designed to provide ample room for relaxed living. Every home features its own private swimming pool, offering a perfect space for unwinding. Residents also enjoy access to the nearby El Soto Golf Club, with excellent facilities just moments away. This development is the ideal place for those seeking a refined yet relaxed lifestyle in a sought-after location. At the development, we understand that a home is more than just a place to live; it's a reflection of who you are. By purchasing early, you'll have the chance to choose finishes, colors, and features that align perfectly with your vision. From the layout to the finer details, most elements can be customized to create a space that feels uniquely yours. Whether you're unwinding with a peaceful evening by the pool, hosting a gathering of friends and family, or simply enjoying the beautiful surroundings, the development provides an exceptional backdrop for every moment. Designed to offer both luxury and comfort, your villa will become a true sanctuary, tailored to your lifestyle and preferences.