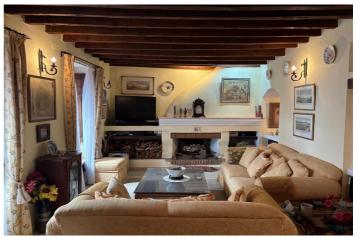

## Costa del Sol, Estepona

Discover the charm of living in the heart of the historic center of Estepona! This semi-detached town house is an architectural jewel that combines tradition and modernity in its 230 m<sup>2</sup> built area. Spread over three floors, it offers a versatile design that adapts to your needs. On the ground floor, you will find a cozy living room, dining room, kitchen, bathroom and a bedroom, perfect for visitors or as an office. The first floor will surprise you with two bedrooms, each with its own bathroom en suite, a small entrance and a large terrace where you can enjoy the Andalusian sun. The third floor houses an additional bedroom, ideal for creating a private space or a relaxation area. The wood-beamed ceilings add a rustic and cozy touch to this unique home. Located one step away from all essential services such as pharmacies, schools and supermarkets, this house offers the convenience of having everything at your fingertips. In addition, you have the option of purchasing it with or without furniture, completely adapting it to your style. Although it does not have a garage, a nearby premises with space for two cars, kitchen and bathroom is sold separately. With south-east orientation and a C energy rating, this house is perfect for those looking for a property with character in an unbeatable location. Don't miss this unique opportunity to live in the heart of Estepona! Townhouse, Estepona, Costa del Sol. 4 Bedrooms, 3 Bathrooms, Built 220 m<sup>2</sup>, Terrace 15 m<sup>2</sup>. Setting: Commercial Area, Beachside, Village, Close To Port, Close To Sea, Close To Schools. Orientation: South, South West. Condition: Excellent. Climate Control: Fireplace. Views: Mountain, Panoramic, Urban. Features: Covered Terrace, Fitted Wardrobes, Near Transport, Private Terrace. Furniture: Optional. Kitchen: Fully Fitted. Parking: Open. Utilities: Electricity, Drinkable Water. Category: Holiday Homes, Investment.