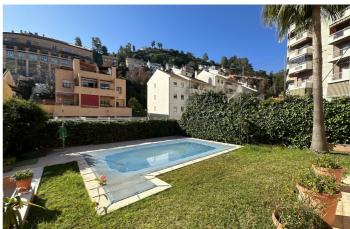

## Costa del Sol, Málaga Este

Impressive independent villa located in the coveted lower area of El Limonar, next to a health center, schools and a few meters from the Paseo Marítimo. With a plot of 634 m² and a constructed area of 407 m², this property offers spacious and bright spaces that will make you feel in an oasis of tranquility. The separate living room, with its elegant fireplace and Egyptian marble floors, is perfect for relaxing or entertaining. From here, you have direct access to the private saltwater pool, ideal for cooling off on sunny days.