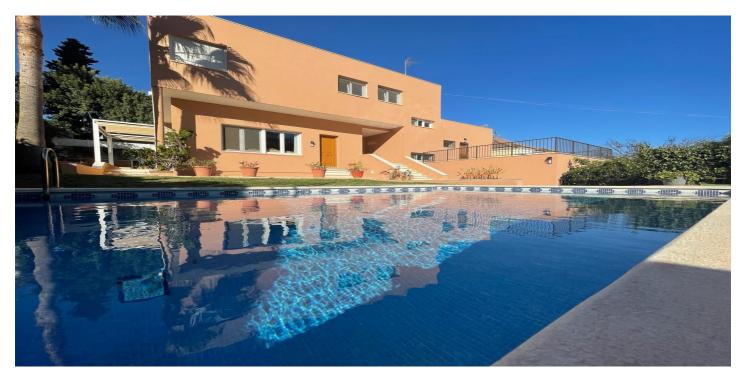

## Costa del Sol, Málaga Este

Impressive independent villa located in the coveted lower area of El Limonar, next to a health center, schools and a few meters from the Paseo Marítimo. With a plot of 634 m² and a constructed area of 407 m², this property offers spacious and bright spaces that will make you feel in an oasis of tranquility. The separate living room, with its elegant fireplace and Egyptian marble floors, is perfect for relaxing or entertaining. From here, you have direct access to the private saltwater pool, ideal for cooling off on sunny days.

The large terraces and solarium offer are perfect for enjoying the Mediterranean climate. The covered garage has space for several vehicles, and the property is equipped with photovoltaic and solar panels for ACS, which guarantees energy efficiency. With south orientation and a final renovation in 2023, this villa is ideal both as a main residence and as an investment. Don't miss the opportunity to live in this privileged corner