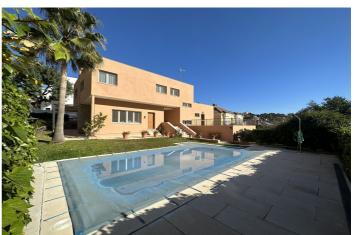

## Costa del Sol, Málaga Este

Impressive independent villa located in the coveted lower area of El Limonar, next to a health center, schools and a few meters from the Paseo Marítimo. With a plot of 634 m² and a constructed area of 407 m², this property offers spacious and bright spaces that will make you feel in an oasis of tranquility. The separate living room, with its elegant fireplace and Egyptian marble floors, is perfect for relaxing or entertaining. From here, you have direct access to the private saltwater pool, ideal for cooling off on sunny days.

The large terraces and solarium offer are perfect for enjoying the Mediterranean climate. The covered garage has space for several vehicles, and the property is equipped with photovoltaic and solar panels for ACS, which guarantees energy efficiency. With south orientation and a final renovation in 2023, this villa is ideal both as a main residence and as an investment. Don't miss the opportunity to live in this privileged corner