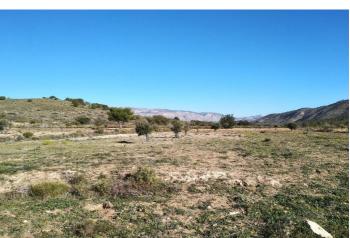

## Costa Blanca South, Relleu

Plot in Relleu of 40.000 m2 with a small shell-ruin of 167 m2 which can be rebuild to a new house. There can be build a new house of 800m2! This big plot has large terraces and its planted with almond trees, olive trees (about 300), carob trees etc.. The plot is practically almost flat and its located in a very quiet area with no noise of any kind. Sun all day. Asphalted road with more than 300 metres of frontage to the plot. Ideal also to build a country house, country hotel, keep horses, etc. It is allowed with municipal license to install a wooden house. Drinking water and electricity available. The plot is about 10 km from the motorway toll Villajoyosa and 15 km from the sea. It is 20 minutes from Benidorm and 45 minutes from Alicante airport.