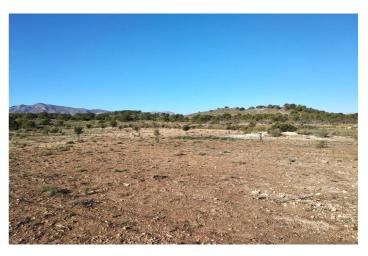

## Costa Blanca South, Relleu

Plot in Relleu of 40.000 m2 with a small shell-ruin of 167 m2 which can be rebuild to a new house. There can be build a new house of 800m2! This big plot has large terraces and its planted with almond trees, olive trees (about 300), carob trees etc.. The plot is practically almost flat and its located in a very quiet area with no noise of any kind. Sun all day. Asphalted road with more than 300 metres of frontage to the plot. Ideal also to build a country house, country hotel, keep horses, etc. It is allowed with municipal license to install a wooden house. Drinking water and electricity available. The plot is about 10 km from the motorway toll Villajoyosa and 15 km from the sea. It is 20 minutes from Benidorm and 45 minutes from Alicante airport.