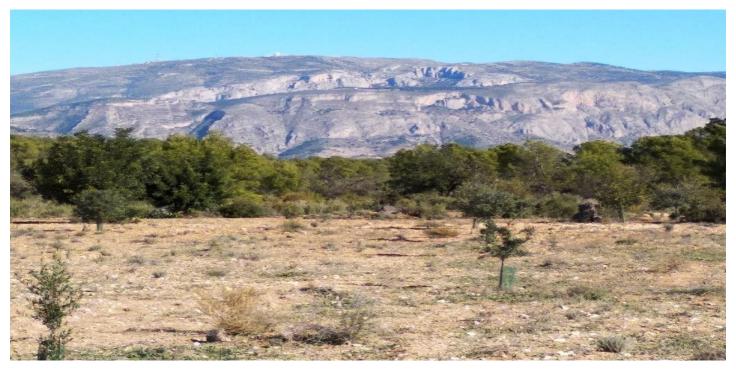

## Costa Blanca South, Relleu

Plot in Relleu of 40.000 m2 with a small shell-ruin of 167 m2 which can be rebuild to a new house. There can be build a new house of 800m2! This big plot has large terraces and its planted with almond trees, olive trees (about 300), carob trees etc.. The plot is practically almost flat and its located in a very quiet area with no noise of any kind. Sun all day. Asphalted road with more than 300 metres of frontage to the plot. Ideal also to build a country house, country hotel, keep horses, etc. It is allowed with municipal license to install a wooden house. Drinking water and electricity available. The plot is about 10 km from the motorway toll Villajoyosa and 15 km from the sea. It is 20 minutes from Benidorm and 45 minutes from Alicante airport.