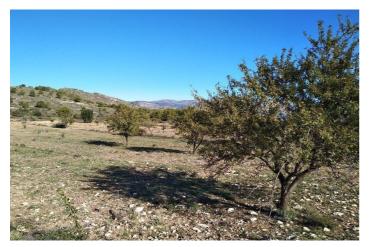

## Costa Blanca South, Relleu

Plot in Relleu of 40.000 m2 with a small shell-ruin of 167 m2 which can be rebuild to a new house. There can be build a new house of 800m2! This big plot has large terraces and its planted with almond trees, olive trees (about 300), carob trees etc.. The plot is practically almost flat and its located in a very quiet area with no noise of any kind. Sun all day. Asphalted road with more than 300 metres of frontage to the plot. Ideal also to build a country house, country hotel, keep horses, etc. It is allowed with municipal license to install a wooden house. Drinking water and electricity available. The plot is about 10 km from the motorway toll Villajoyosa and 15 km from the sea. It is 20 minutes from Benidorm and 45 minutes from Alicante airport.