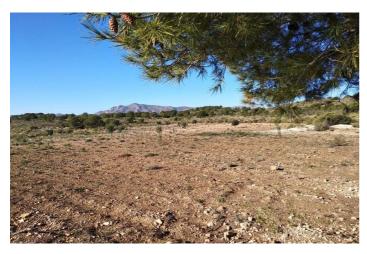

## Costa Blanca South, Relleu

Plot in Relleu of 40.000 m2 with a small shell-ruin of 167 m2 which can be rebuild to a new house. There can be build a new house of 800m2! This big plot has large terraces and its planted with almond trees, olive trees (about 300), carob trees etc.. The plot is practically almost flat and its located in a very quiet area with no noise of any kind. Sun all day. Asphalted road with more than 300 metres of frontage to the plot. Ideal also to build a country house, country hotel, keep horses, etc. It is allowed with municipal license to install a wooden house. Drinking water and electricity available. The plot is about 10 km from the motorway toll Villajoyosa and 15 km from the sea. It is 20 minutes from Benidorm and 45 minutes from Alicante airport.