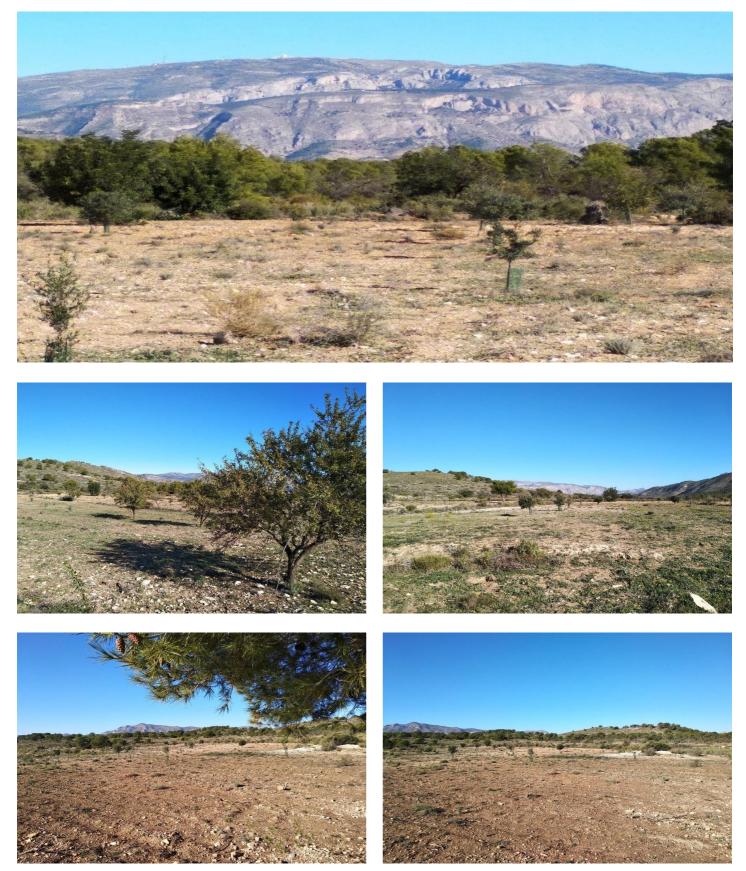

## Costa Blanca South, Relleu

Plot in Relleu of 40.000 m2 with a small shell-ruin of 167 m2 which can be rebuild to a new house. There can be build a new house of 800m2! This big plot has large terraces and its planted with almond trees, olive trees (about 300), carob trees etc.. The plot is practically almost flat and its located in a very quiet area with no noise of any kind. Sun all day. Asphalted road with more than 300 metres of frontage to the plot. Ideal also to build a country house, country hotel, keep horses, etc. It is allowed with municipal license to install a wooden house. Drinking water and electricity available. The plot is about 10 km from the motorway toll Villajoyosa and 15 km from the sea. It is 20 minutes from Benidorm and 45 minutes from Alicante airport.