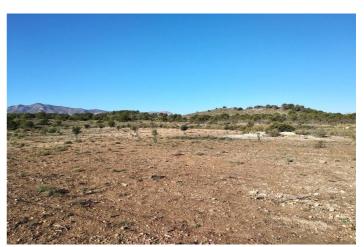

## Costa Blanca South, Relleu

Plot in Relleu of 40.000 m2 with a small shell-ruin of 167 m2 which can be rebuild to a new house. There can be build a new house of 800m2! This big plot has large terraces and its planted with almond trees, olive trees (about 300), carob trees etc.. The plot is practically almost flat and its located in a very quiet area with no noise of any kind. Sun all day. Asphalted road with more than 300 metres of frontage to the plot. Ideal also to build a country house, country hotel, keep horses, etc. It is allowed with municipal license to install a wooden house. Drinking water and electricity available. The plot is about 10 km from the motorway toll Villajoyosa and 15 km from the sea. It is 20 minutes from Benidorm and 45 minutes from Alicante airport.