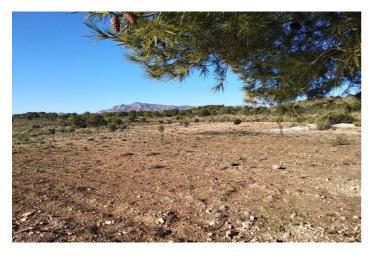

## Costa Blanca South, Relleu

Plot in Relleu of 40.000 m2 with a small shell-ruin of 167 m2 which can be rebuild to a new house. There can be build a new house of 800m2! This big plot has large terraces and its planted with almond trees, olive trees (about 300), carob trees etc.. The plot is practically almost flat and its located in a very quiet area with no noise of any kind. Sun all day. Asphalted road with more than 300 metres of frontage to the plot. Ideal also to build a country house, country hotel, keep horses, etc. It is allowed with municipal license to install a wooden house. Drinking water and electricity available. The plot is about 10 km from the motorway toll Villajoyosa and 15 km from the sea. It is 20 minutes from Benidorm and 45 minutes from Alicante airport.