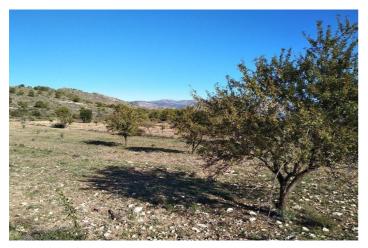

## Costa Blanca South, Relleu

Plot in Relleu of 40.000 m2 with a small shell-ruin of 167 m2 which can be rebuild to a new house. There can be build a new house of 800m2! This big plot has large terraces and its planted with almond trees, olive trees (about 300), carob trees etc.. The plot is practically almost flat and its located in a very quiet area with no noise of any kind. Sun all day. Asphalted road with more than 300 metres of frontage to the plot. Ideal also to build a country house, country hotel, keep horses, etc. It is allowed with municipal license to install a wooden house. Drinking water and electricity available. The plot is about 10 km from the motorway toll Villajoyosa and 15 km from the sea. It is 20 minutes from Benidorm and 45 minutes from Alicante airport.