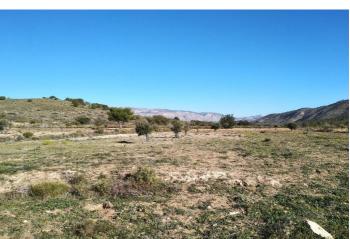

## Costa Blanca South, Relleu

Plot in Relleu of 40.000 m2 with a small shell-ruin of 167 m2 which can be rebuild to a new house. There can be build a new house of 800m2! This big plot has large terraces and its planted with almond trees, olive trees (about 300), carob trees etc.. The plot is practically almost flat and its located in a very quiet area with no noise of any kind. Sun all day. Asphalted road with more than 300 metres of frontage to the plot. Ideal also to build a country house, country hotel, keep horses, etc. It is allowed with municipal license to install a wooden house. Drinking water and electricity available. The plot is about 10 km from the motorway toll Villajoyosa and 15 km from the sea. It is 20 minutes from Benidorm and 45 minutes from Alicante airport.