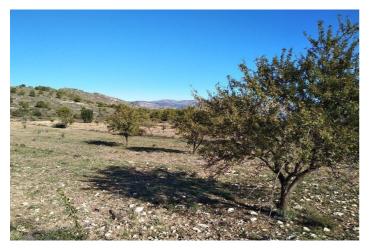

## Costa Blanca South, Relleu

Plot in Relleu of 40.000 m2 with a small shell-ruin of 167 m2 which can be rebuild to a new house. There can be build a new house of 800m2! This big plot has large terraces and its planted with almond trees, olive trees (about 300), carob trees etc.. The plot is practically almost flat and its located in a very quiet area with no noise of any kind. Sun all day. Asphalted road with more than 300 metres of frontage to the plot. Ideal also to build a country house, country hotel, keep horses, etc. It is allowed with municipal license to install a wooden house. Drinking water and electricity available. The plot is about 10 km from the motorway toll Villajoyosa and 15 km from the sea. It is 20 minutes from Benidorm and 45 minutes from Alicante airport.