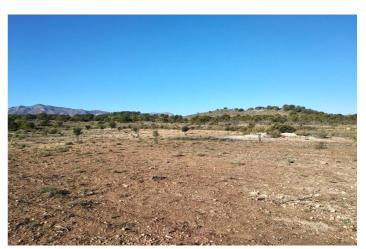

## Costa Blanca South, Relleu

Plot in Relleu of 40.000 m2 with a small shell-ruin of 167 m2 which can be rebuild to a new house. There can be build a new house of 800m2! This big plot has large terraces and its planted with almond trees, olive trees (about 300), carob trees etc.. The plot is practically almost flat and its located in a very quiet area with no noise of any kind. Sun all day. Asphalted road with more than 300 metres of frontage to the plot. Ideal also to build a country house, country hotel, keep horses, etc. It is allowed with municipal license to install a wooden house. Drinking water and electricity available. The plot is about 10 km from the motorway toll Villajoyosa and 15 km from the sea. It is 20 minutes from Benidorm and 45 minutes from Alicante airport.