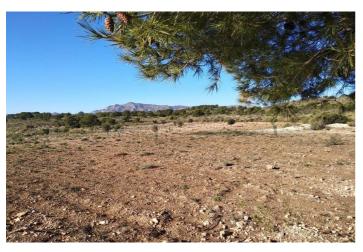

## Costa Blanca South, Relleu

Plot in Relleu of 40.000 m2 with a small shell-ruin of 167 m2 which can be rebuild to a new house. There can be build a new house of 800m2! This big plot has large terraces and its planted with almond trees, olive trees (about 300), carob trees etc.. The plot is practically almost flat and its located in a very quiet area with no noise of any kind. Sun all day. Asphalted road with more than 300 metres of frontage to the plot. Ideal also to build a country house, country hotel, keep horses, etc. It is allowed with municipal license to install a wooden house. Drinking water and electricity available. The plot is about 10 km from the motorway toll Villajoyosa and 15 km from the sea. It is 20 minutes from Benidorm and 45 minutes from Alicante airport.