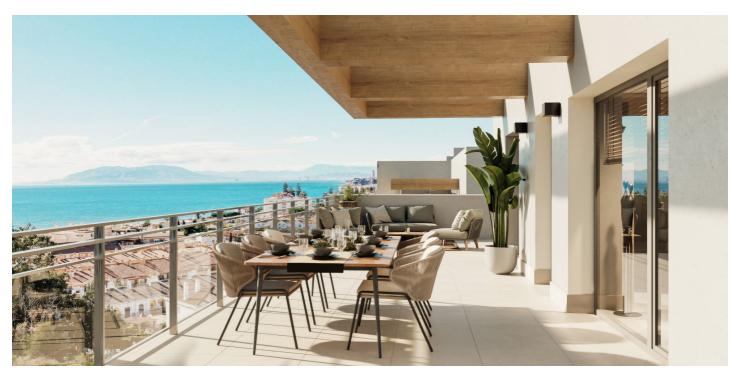

## Costa del Sol East, Rincón de la Victoria

We present you this development. An exclusive residential complex with 69 homes with 2, 3 and 4 bedrooms, with large terraces, panoramic views of the sea, a storage room and a garage space. Ground floors with garden and penthouses with solarium. Designed to complement the exclusive environment that surrounds it, it offers large common areas such as a swimming pool, social room, and children's area. Located in an idyllic setting: Rincón de la Victoria, in Malaga. It has everything you need: from sports and shopping centers to a wide range of restaurants and leisure options, schools and health centers. This development offers you the highest quality and exceptional design, all just a few minutes walk from the beach. Direct and quick access to the A-7 motorway and the N-340 road allows this to be literally minutes from the urban center of Malaga. On the other hand, both the AVE station and the airport are 20 and 30 minutes away respectively. Without a doubt, a privileged location close to everything. At this, each space has been designed to provide a unique experience. With spacious rooms, windows that fill every corner with natural light. State-of-the-art construction details. In addition, we have taken care of every aspect of quality and the selection of materials, making it the ideal home. Only you are missing.

**Parking** 

Garage

**Features:** 

Features Orientation Climate Control

Private Terrace South East Hot A/C

Storage Room

Double Glazing

Solarium

Views Setting Pool

Sea Close To Sea Communal

Panoramic Close To Shops
Close To Schools

Kitchen Garden
Partially Fitted Communal

Partially Fitted Communa
Utilities Category

Electricity New Development

Telephone