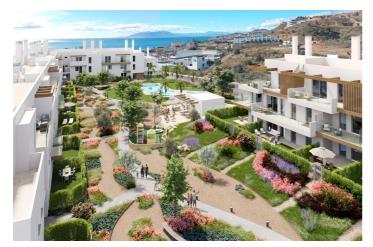

## Costa del Sol East, Rincón de la Victoria

We present you this development. An exclusive residential complex with 69 homes with 2, 3 and 4 bedrooms, with large terraces, panoramic views of the sea, a storage room and a garage space. Ground floors with garden and penthouses with solarium. Designed to complement the exclusive environment that surrounds it, it offers large common areas such as a swimming pool, social room, and children's area. Located in an idyllic setting: Rincón de la Victoria, in Malaga. It has everything you need: from sports and shopping centers to a wide range of restaurants and leisure options, schools and health centers. This development offers you the highest quality and exceptional design, all just a few minutes walk from the beach. Direct and quick access to the A-7 motorway and the N-340 road allows this to be literally minutes from the urban center of Malaga. On the other hand, both the AVE station and the airport are 20 and 30 minutes away respectively. Without a doubt, a privileged location close to everything. At this, each space has been designed to provide a unique experience. With spacious rooms, windows that fill every corner with natural light. State-of-the-art construction details. In addition, we have taken care of every aspect of quality and the selection of materials, making it the ideal home. Only you are missing.

Views Setting Pool

Sea Close To Sea Communal

Panoramic Close To Shops
Close To Schools

Kitchen Garden
Partially Fitted Communal

Partially Fitted Communa
Utilities Category

Electricity New Development

Telephone