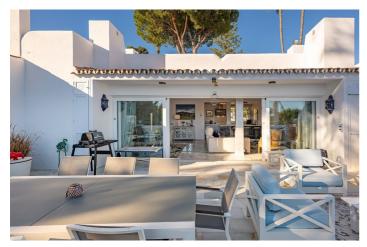

## Costa del Sol, Nueva Andalucía

This stunning corner townhouse is located in the exclusive Azahara II development in Nueva Andalucía, Marbella, Málaga. With a privileged location, this property offers proximity to amenities, transport, golf courses, shops, the city centre and schools. In addition, it enjoys spectacular views of the sea, the mountains and the gardens. The recently renovated property has a functional and bright layout. On the ground floor there are three bedrooms, all with direct access to a terrace that connects to the community gardens. One of the bedrooms has an en-suite bathroom, while the others share an additional bathroom. On the entrance floor, there is a spacious living room with an open kitchen and a separate laundry room. From this floor, there is access to a large south-facing terrace, ideal for enjoying the Mediterranean climate and the stunning sea and mountain views. There is also a toilet available for added convenience. The property, with a constructed area of 210m² and 50m² of terrace, has been designed to maximise natural light and connection with the outdoor spaces. The development offers amenities such as a communal swimming pool and gardens, as well as a communal carport for parking. This semi-detached house is in excellent condition, ready to move into, and is perfect both as a main residence or to enjoy a second home in one of the most sought-after areas of the Costa del Sol.