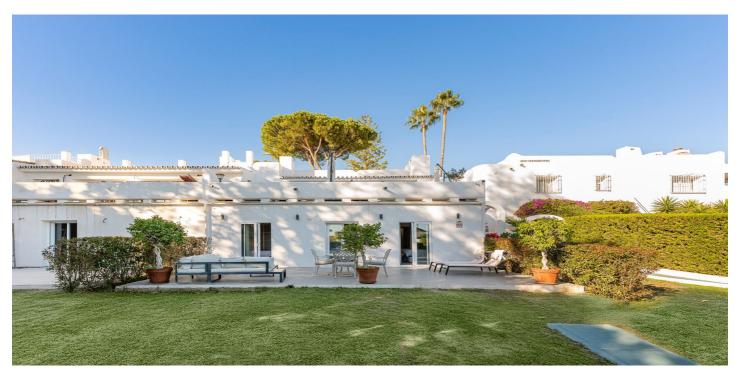

## Costa del Sol, Nueva Andalucía

This stunning corner townhouse is located in the exclusive Azahara II development in Nueva Andalucía, Marbella, Málaga. With a privileged location, this property offers proximity to amenities, transport, golf courses, shops, the city centre and schools. In addition, it enjoys spectacular views of the sea, the mountains and the gardens. The recently renovated property has a functional and bright layout. On the ground floor there are three bedrooms, all with direct access to a terrace that connects to the community gardens. One of the bedrooms has an en-suite bathroom, while the others share an additional bathroom. On the entrance floor, there is a spacious living room with an open kitchen and a separate laundry room. From this floor, there is access to a large south-facing terrace, ideal for enjoying the Mediterranean climate and the stunning sea and mountain views. There is also a toilet available for added convenience. The property, with a constructed area of 210m² and 50m² of terrace, has been designed to maximise natural light and connection with the outdoor spaces. The development offers amenities such as a communal swimming pool and gardens, as well as a communal carport for parking. This semi-detached house is in excellent condition, ready to move into, and is perfect both as a main residence or to enjoy a second home in one of the most sought-after areas of the Costa del Sol.