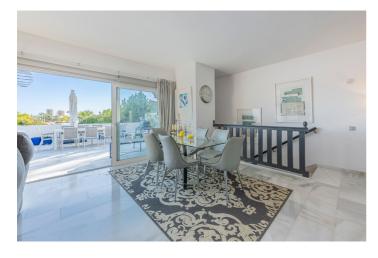

## Costa del Sol, Nueva Andalucía

This stunning corner townhouse is located in the exclusive Azahara II development in Nueva Andalucía, Marbella, Málaga. With a privileged location, this property offers proximity to amenities, transport, golf courses, shops, the city centre and schools. In addition, it enjoys spectacular views of the sea, the mountains and the gardens. The recently renovated property has a functional and bright layout. On the ground floor there are three bedrooms, all with direct access to a terrace that connects to the community gardens. One of the bedrooms has an en-suite bathroom, while the others share an additional bathroom. On the entrance floor, there is a spacious living room with an open kitchen and a separate laundry room. From this floor, there is access to a large south-facing terrace, ideal for enjoying the Mediterranean climate and the stunning sea and mountain views. There is also a toilet available for added convenience. The property, with a constructed area of 210m² and 50m² of terrace, has been designed to maximise natural light and connection with the outdoor spaces. The development offers amenities such as a communal swimming pool and gardens, as well as a communal carport for parking. This semi-detached house is in excellent condition, ready to move into, and is perfect both as a main residence or to enjoy a second home in one of the most sought-after areas of the Costa del Sol.