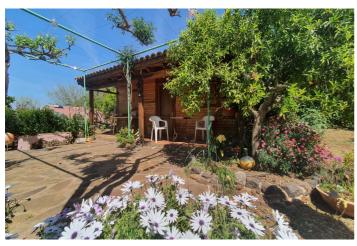

The one-story house is designed to make the most of the natural environment, with a small covered terrace that allows you to enjoy the outdoors and beautiful views. The open plan living room with kitchen and bedroom creates a comfortable environment perfect for a couple. The separate bathroom with shower provides privacy and comfort.