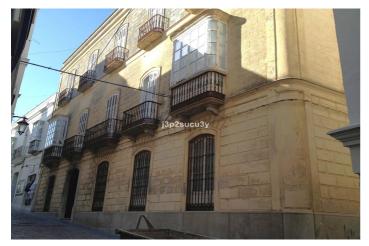

Divided into three floors, this 1,200 m<sup>2</sup> building is run by a main patio that collects the light emanating from the skylight, thus harmonizing each floor with natural light and open spaces, creating a very pleasant feeling of spaciousness.

On the main floor we find the imposing hall presided over by a fountain, various spaces or rooms that connect with each other and several warehouses or areas to be converted. Next, the first floor consists of a stately living room, the large main dining room, an office area, a kitchen and a small dining room, two living rooms or bedrooms and a separate area that has two bedrooms, a full bathroom, a living room that It overlooks a nice interior patio.