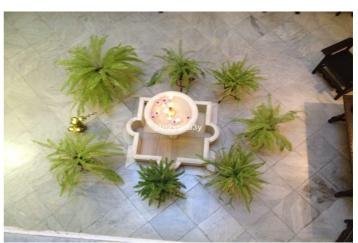

On the main floor we find the imposing hall presided over by a fountain, various spaces or rooms that connect with each other and several warehouses or areas to be converted. Next, the first floor consists of a stately living room, the large main dining room, an office area, a kitchen and a small dining room, two living rooms or bedrooms and a separate area that has two bedrooms, a full bathroom, a living room that It overlooks a nice interior patio.