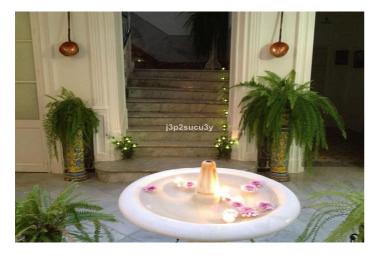

On the main floor we find the imposing hall presided over by a fountain, various spaces or rooms that connect with each other and several warehouses or areas to be converted. Next, the first floor consists of a stately living room, the large main dining room, an office area, a kitchen and a small dining room, two living rooms or bedrooms and a separate area that has two bedrooms, a full bathroom, a living room that It overlooks a nice interior patio.