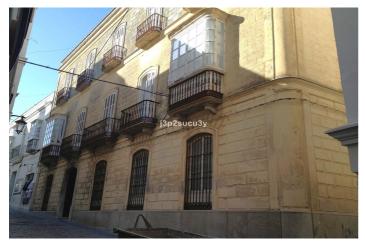

Divided into three floors, this 1,200 m<sup>2</sup> building is run by a main patio that collects the light emanating from the skylight, thus harmonizing each floor with natural light and open spaces, creating a very pleasant feeling of spaciousness.

On the main floor we find the imposing hall presided over by a fountain, various spaces or rooms that connect with each other and several warehouses or areas to be converted. Next, the first floor consists of a stately living room, the large main dining room, an office area, a kitchen and a small dining room, two living rooms or bedrooms and a separate area that has two bedrooms, a full bathroom, a living room that It overlooks a nice interior patio.