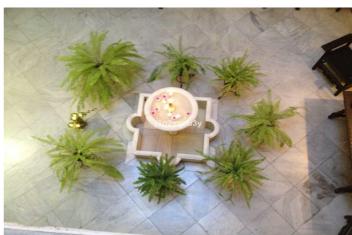

Divided into three floors, this 1,200 m<sup>2</sup> building is run by a main patio that collects the light emanating from the skylight, thus harmonizing each floor with natural light and open spaces, creating a very pleasant feeling of spaciousness.

On the main floor we find the imposing hall presided over by a fountain, various spaces or rooms that connect with each other and several warehouses or areas to be converted. Next, the first floor consists of a stately living room, the large main dining room, an office area, a kitchen and a small dining room, two living rooms or bedrooms and a separate area that has two bedrooms, a full bathroom, a living room that It overlooks a nice interior patio.