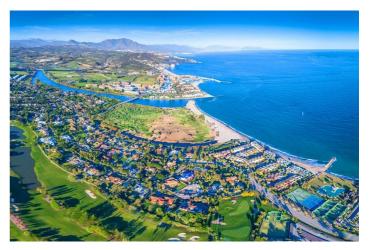

## Costa de la Luz, Sotogrande

This vast 9,146 m² plot offers an exceptional opportunity for developers to create a unique residential project. With a generous buildable area of 2,743.80 m², this land provides ample space to bring your vision to life. Whether you're planning multiple modern residences or a large luxury development, the potential is limitless.

The urban planning parameters allow for a maximum building height of 2 floors, up to 9.5 meters, which offers the chance to design homes with elevated, panoramic views. The plot also benefits from thoughtful setbacks of 5 meters from public boundaries and 3 meters from private boundaries, ensuring both privacy and spacious layouts for each property.