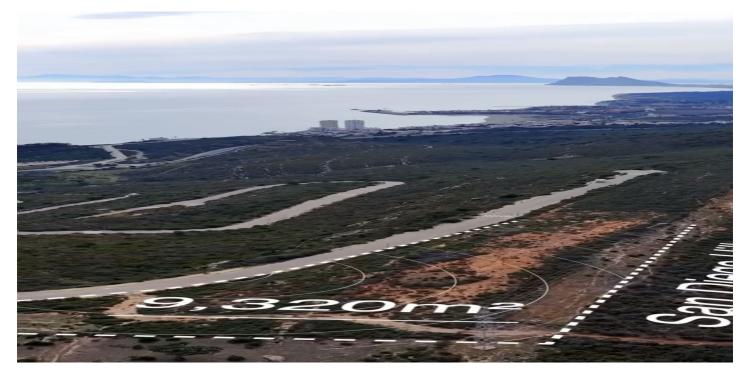

## Land for sale in Sotogrande, Sotogrande

2 835 000 €

Référence: R4934725 Terrain: 9 146m<sup>2</sup> Construite: 2 744m<sup>2</sup>

## Costa de la Luz, Sotogrande

This vast 9,146 m² plot offers an exceptional opportunity for developers to create a unique residential project. With a generous buildable area of 2,743.80 m², this land provides ample space to bring your vision to life. Whether you're planning multiple modern residences or a large luxury development, the potential is limitless.