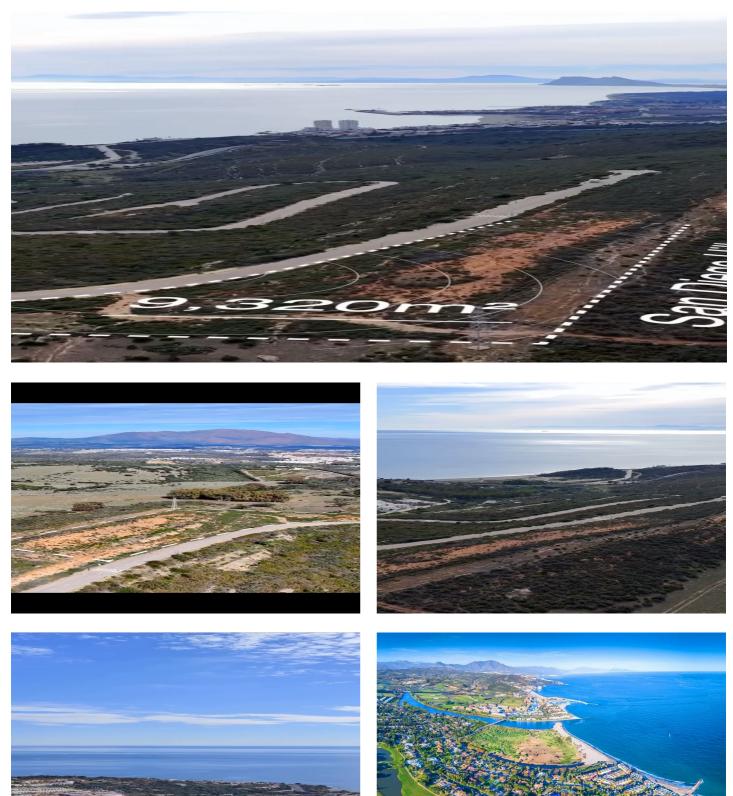

## Costa de la Luz, Sotogrande

This vast 9,146 m<sup>2</sup> plot offers an exceptional opportunity for developers to create a unique residential project. With a generous buildable area of 2,743.80 m<sup>2</sup>, this land provides ample space to bring your vision to life. Whether you&apos;re planning multiple modern residences or a large luxury development, the potential is limitless.

This land presents a rare opportunity to develop a truly special residential community, offering a blend of modern living, privacy, and space for amenities, all within a highly desirable setting.