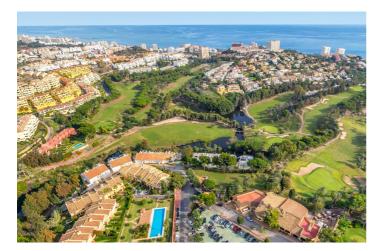

## Costa del Sol, Benalmádena

Incredible land to build a hotel complex, aparthotel, also ideal as a sports hotel on an existing luxury base. This  $16513\text{m}^2$  plot has a total buildable area of more than  $11500\text{m}^2$ . Of wich 65% is for the hotel rooms., allowing for about 250 rooms to be built. With an elegant restaurant and cafe, a paddle tennis club with 5 courts, a children's playground and an indoor playground and several rooms to host different events, it has successfully catered for multiple weddings in a single day. The total amount built at this current time is  $4000\text{m}^2$  It is a privileged location, a stone's throw from the famous Torrequebrada golf course, designed by the renowned José Gancedo, and just a few minutes from the beautiful sandy beaches of the Costa del Sol (1,2km to be exact) From the prestigious Torrequebrada area you can find in the center of Benalmádena Costa, 8 minutes by car, 20 minutes from Malaga airport and 25 minutes from the center of Marbella. Contact us to find out more about this profitable investment, you won't be disappointed.