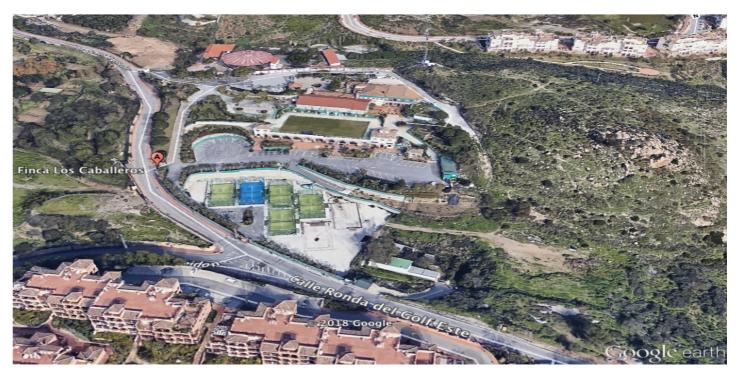

## Costa del Sol, Benalmádena

Incredible land to build a hotel complex, aparthotel, also ideal as a sports hotel on an existing luxury base. This  $16513\text{m}^2$  plot has a total buildable area of more than  $11500\text{m}^2$ . Of wich 65% is for the hotel rooms., allowing for about 250 rooms to be built. With an elegant restaurant and cafe, a paddle tennis club with 5 courts, a children's playground and an indoor playground and several rooms to host different events, it has successfully catered for multiple weddings in a single day. The total amount built at this current time is  $4000\text{m}^2$  It is a privileged location, a stone's throw from the famous Torrequebrada golf course, designed by the renowned José Gancedo, and just a few minutes from the beautiful sandy beaches of the Costa del Sol (1,2km to be exact) From the prestigious Torrequebrada area you can find in the center of Benalmádena Costa, 8 minutes by car, 20 minutes from Malaga airport and 25 minutes from the center of Marbella. Contact us to find out more about this profitable investment, you won't be disappointed.