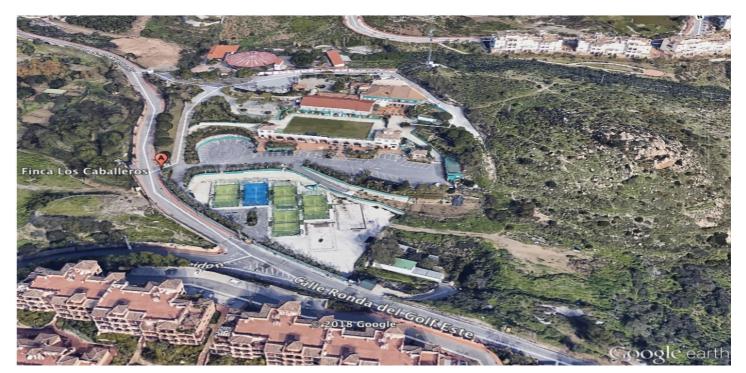

## Commercial Plot for sale in Benalmádena, Benalmádena

8,500,000 €

Reference: R4934050 Plot Size: 16,513m<sup>2</sup>

## Costa del Sol, Benalmádena

Incredible land to build a hotel complex, aparthotel, also ideal as a sports hotel on an existing luxury base. This  $16513\text{m}^2$  plot has a total buildable area of more than  $11500\text{m}^2$ . Of wich 65% is for the hotel rooms., allowing for about 250 rooms to be built. With an elegant restaurant and cafe, a paddle tennis club with 5 courts, a children's playground and an indoor playground and several rooms to host different events, it has successfully catered for multiple weddings in a single day. The total amount built at this current time is  $4000\text{m}^2$  It is a privileged location, a stone's throw from the famous Torrequebrada golf course, designed by the renowned José Gancedo, and just a few minutes from the beautiful sandy beaches of the Costa del Sol (1,2km to be exact) From the prestigious Torrequebrada area you can find in the center of Benalmádena Costa, 8 minutes by car, 20 minutes from Malaga airport and 25 minutes from the center of Marbella. Contact us to find out more about this profitable investment, you won't be disappointed.