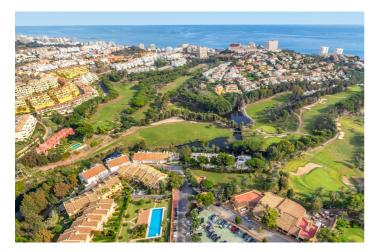

## Costa del Sol, Benalmádena

Incredible land to build a hotel complex, aparthotel, also ideal as a sports hotel on an existing luxury base. This  $16513\text{m}^2$  plot has a total buildable area of more than  $11500\text{m}^2$ . Of wich 65% is for the hotel rooms., allowing for about 250 rooms to be built. With an elegant restaurant and cafe, a paddle tennis club with 5 courts, a children's playground and an indoor playground and several rooms to host different events, it has successfully catered for multiple weddings in a single day. The total amount built at this current time is  $4000\text{m}^2$  It is a privileged location, a stone's throw from the famous Torrequebrada golf course, designed by the renowned José Gancedo, and just a few minutes from the beautiful sandy beaches of the Costa del Sol (1,2km to be exact) From the prestigious Torrequebrada area you can find in the center of Benalmádena Costa, 8 minutes by car, 20 minutes from Malaga airport and 25 minutes from the center of Marbella. Contact us to find out more about this profitable investment, you won't be disappointed.